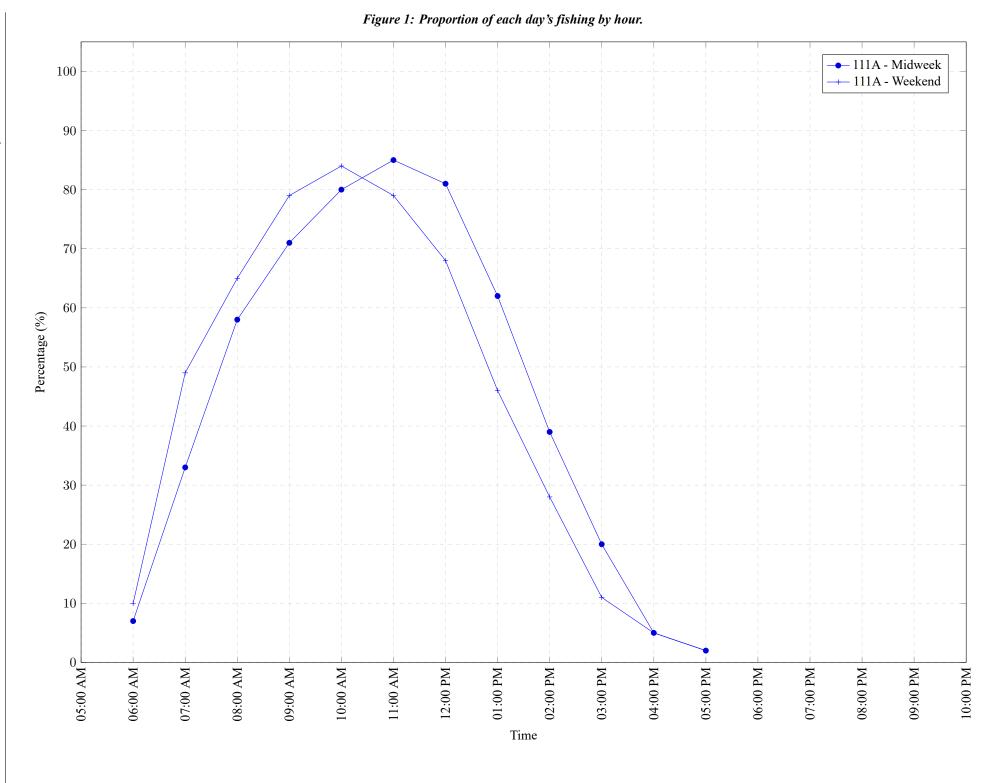

Area 111 August 2022

Table 7: Proportion of each day's fishing by hour.

| Areas        | Day Type           |           | 7:00<br>AM | 9:00<br>AM | 10:00<br>AM | 12:00<br>PM |  |   | 05:00<br>PM |   |          | 08:00<br>PM | 09:00<br>PM | 10:00<br>PM |
|--------------|--------------------|-----------|------------|------------|-------------|-------------|--|---|-------------|---|----------|-------------|-------------|-------------|
| 111A<br>111A | Midweek<br>Weekend | 7%<br>10% |            |            | 80%<br>84%  | <br>-       |  | - | 2%<br>2%    | * | 0%<br>0% | 0%<br>0%    | 0%<br>0%    | 0%<br>0%    |