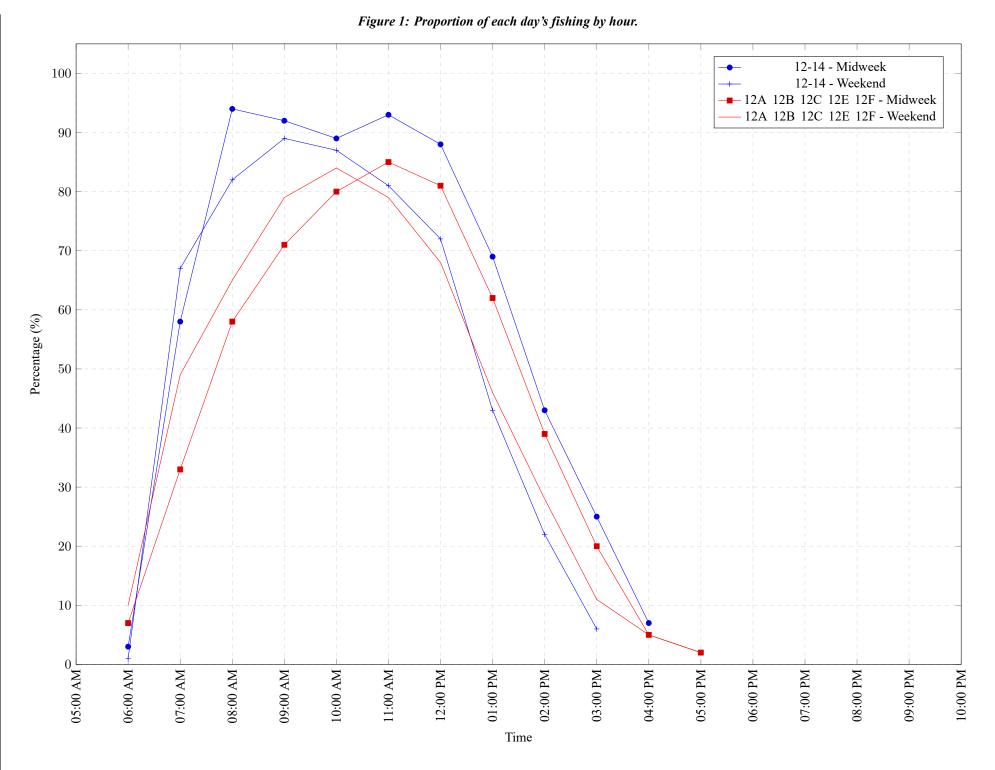

## Table 7: Proportion of each day's fishing by hour.

| Areas               | Day Type | 6:00<br>AM | 7:00<br>AM | 8:00<br>AM | 9:00<br>AM | 10:00<br>AM |     | 12:00<br>PM | 01:00<br>PM |     |     |    | 05:00<br>PM | 06:00<br>PM |    | 08:00<br>PM |    | 10:00<br>PM |
|---------------------|----------|------------|------------|------------|------------|-------------|-----|-------------|-------------|-----|-----|----|-------------|-------------|----|-------------|----|-------------|
| 12-14               | Midweek  | 3%         | 58%        | 94%        | 92%        | 89%         | 93% | 88%         | 69%         | 43% | 25% | 7% | 0%          | 0%          | 0% | 0%          | 0% | 0%          |
| 12-14               | Weekend  | 1%         | 67%        | 82%        | 89%        | 87%         | 81% | 72%         | 43%         | 22% | 6%  | 0% | 0%          | 0%          | 0% | 0%          | 0% | 0%          |
| 12A 12B 12C 12E 12F | Midweek  | 7%         | 33%        | 58%        | 71%        | 80%         | 85% | 81%         | 62%         | 39% | 20% | 5% | 2%          | 0%          | 0% | 0%          | 0% | 0%          |
| 12A 12B 12C 12E 12F | Weekend  | 10%        | 49%        | 65%        | 79%        | 84%         | 79% | 68%         | 46%         | 28% | 11% | 5% | 2%          | 0%          | 0% | 0%          | 0% | 0%          |