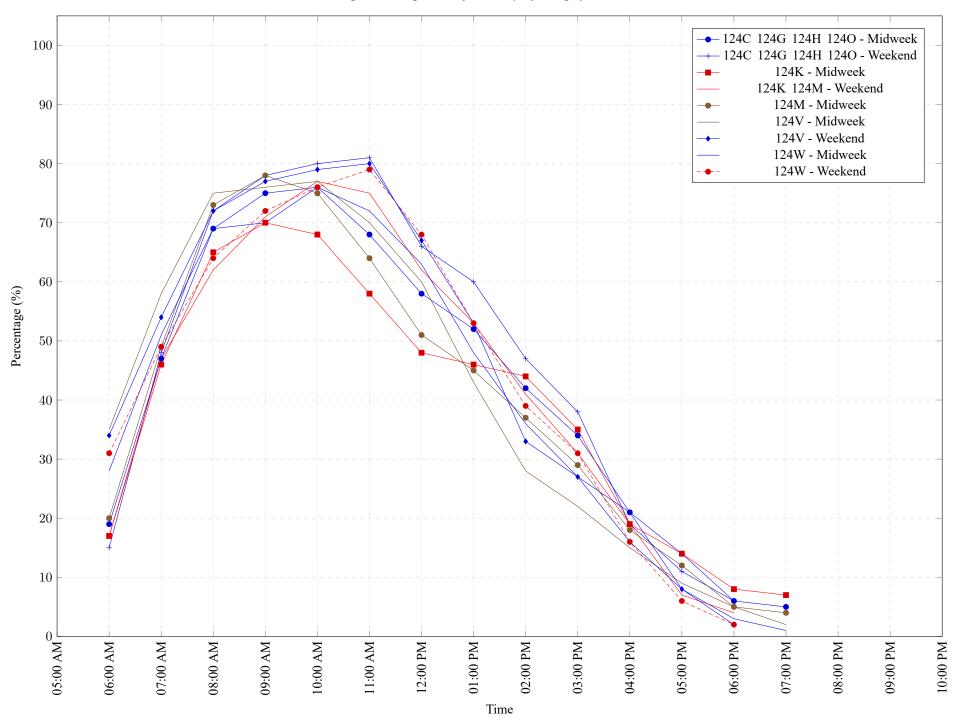

Figure 1: Proportion of each day's fishing by hour.

Area 124 August 2022

Table 7: Proportion of each day's fishing by hour.

| Areas               | Day Type | 6:00 | 7:00 | 8:00 | 9:00 | 10:00 | 11:00 | 12:00 | 01:00 | 02:00 | 03:00 | 04:00 | 05:00 | 06:00 | 07:00 | 08:00 | 09:00 | 10:00 |
|---------------------|----------|------|------|------|------|-------|-------|-------|-------|-------|-------|-------|-------|-------|-------|-------|-------|-------|
|                     |          | AM   | AM   | AM   | AM   | AM    | AM    | PM    |
| 124C 124G 124H 124O | Midweek  | 19%  | 47%  | 69%  | 75%  | 76%   | 68%   | 58%   | 52%   | 42%   | 34%   | 21%   | 14%   | 6%    | 5%    | 0%    | 0%    | 0%    |
| 124C 124G 124H 124O | Weekend  | 15%  | 48%  | 72%  | 78%  | 80%   | 81%   | 66%   | 60%   | 47%   | 38%   | 19%   | 11%   | 6%    | 0%    | 0%    | 0%    | 0%    |
| 124K                | Midweek  | 17%  | 46%  | 65%  | 70%  | 68%   | 58%   | 48%   | 46%   | 44%   | 35%   | 19%   | 14%   | 8%    | 7%    | 0%    | 0%    | 0%    |
| 124K 124M           | Weekend  | 17%  | 47%  | 62%  | 71%  | 77%   | 75%   | 62%   | 53%   | 41%   | 31%   | 19%   | 7%    | 4%    | 0%    | 0%    | 0%    | 0%    |
| 124M                | Midweek  | 20%  | 49%  | 73%  | 78%  | 75%   | 64%   | 51%   | 45%   | 37%   | 29%   | 18%   | 12%   | 5%    | 4%    | 0%    | 0%    | 0%    |
| 124V                | Midweek  | 35%  | 58%  | 75%  | 76%  | 77%   | 70%   | 60%   | 43%   | 28%   | 22%   | 15%   | 9%    | 5%    | 2%    | 0%    | 0%    | 0%    |
| 124V                | Weekend  | 34%  | 54%  | 72%  | 77%  | 79%   | 80%   | 67%   | 53%   | 33%   | 27%   | 16%   | 8%    | 2%    | 0%    | 0%    | 0%    | 0%    |
| 124W                | Midweek  | 28%  | 51%  | 69%  | 70%  | 76%   | 72%   | 63%   | 48%   | 36%   | 27%   | 21%   | 8%    | 3%    | 1%    | 0%    | 0%    | 0%    |
| 124W                | Weekend  | 31%  | 49%  | 64%  | 72%  | 76%   | 79%   | 68%   | 53%   | 39%   | 31%   | 16%   | 6%    | 2%    | 0%    | 0%    | 0%    | 0%    |