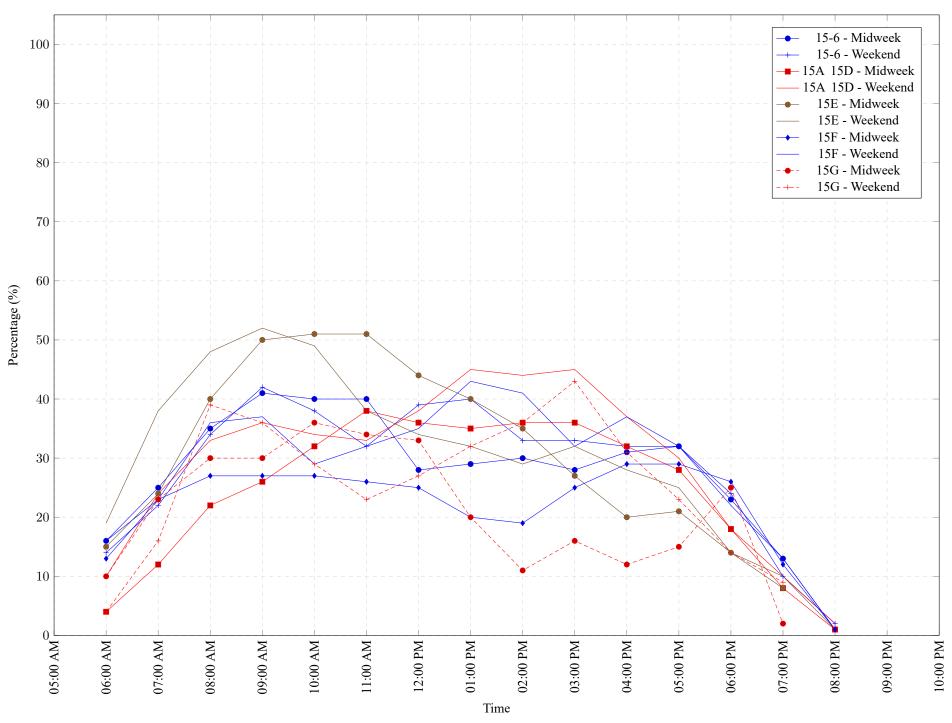

Figure 1: Proportion of each day's fishing by hour.

Area 15 August 2022

Table 7: Proportion of each day's fishing by hour.

| Areas   | Day Type | 6:00 | 7:00 | 8:00 | 9:00 | 10:00 | 11:00 | 12:00 | 01:00 | 02:00 | 03:00 | 04:00 | 05:00 | 06:00 | 07:00 | 08:00 | 09:00 | 10:00 |
|---------|----------|------|------|------|------|-------|-------|-------|-------|-------|-------|-------|-------|-------|-------|-------|-------|-------|
|         |          | AM   | AM   | AM   | AM   | AM    | AM    | PM    |
| 15-6    | Midweek  | 16%  | 25%  | 35%  | 41%  | 40%   | 40%   | 28%   | 29%   | 30%   | 28%   | 31%   | 32%   | 23%   | 13%   | 1%    | 0%    | 0%    |
| 15-6    | Weekend  | 14%  | 22%  | 34%  | 42%  | 38%   | 32%   | 39%   | 40%   | 33%   | 33%   | 32%   | 32%   | 24%   | 10%   | 2%    | 0%    | 0%    |
| 15A 15D | Midweek  | 4%   | 12%  | 22%  | 26%  | 32%   | 38%   | 36%   | 35%   | 36%   | 36%   | 32%   | 28%   | 18%   | 8%    | 1%    | 0%    | 0%    |
| 15A 15D | Weekend  | 10%  | 24%  | 33%  | 36%  | 34%   | 33%   | 38%   | 45%   | 44%   | 45%   | 37%   | 30%   | 18%   | 10%   | 2%    | 0%    | 0%    |
| 15E     | Midweek  | 15%  | 24%  | 40%  | 50%  | 51%   | 51%   | 44%   | 40%   | 35%   | 27%   | 20%   | 21%   | 14%   | 8%    | 0%    | 0%    | 0%    |
| 15E     | Weekend  | 19%  | 38%  | 48%  | 52%  | 49%   | 38%   | 34%   | 32%   | 29%   | 32%   | 28%   | 25%   | 14%   | 10%   | 1%    | 0%    | 0%    |
| 15F     | Midweek  | 13%  | 23%  | 27%  | 27%  | 27%   | 26%   | 25%   | 20%   | 19%   | 25%   | 29%   | 29%   | 26%   | 12%   | 1%    | 0%    | 0%    |
| 15F     | Weekend  | 16%  | 23%  | 36%  | 37%  | 29%   | 32%   | 35%   | 43%   | 41%   | 32%   | 37%   | 32%   | 22%   | 13%   | 1%    | 0%    | 0%    |
| 15G     | Midweek  | 10%  | 23%  | 30%  | 30%  | 36%   | 34%   | 33%   | 20%   | 11%   | 16%   | 12%   | 15%   | 25%   | 2%    | 0%    | 0%    | 0%    |
| 15G     | Weekend  | 4%   | 16%  | 39%  | 36%  | 29%   | 23%   | 27%   | 32%   | 36%   | 43%   | 31%   | 23%   | 14%   | 9%    | 0%    | 0%    | 0%    |