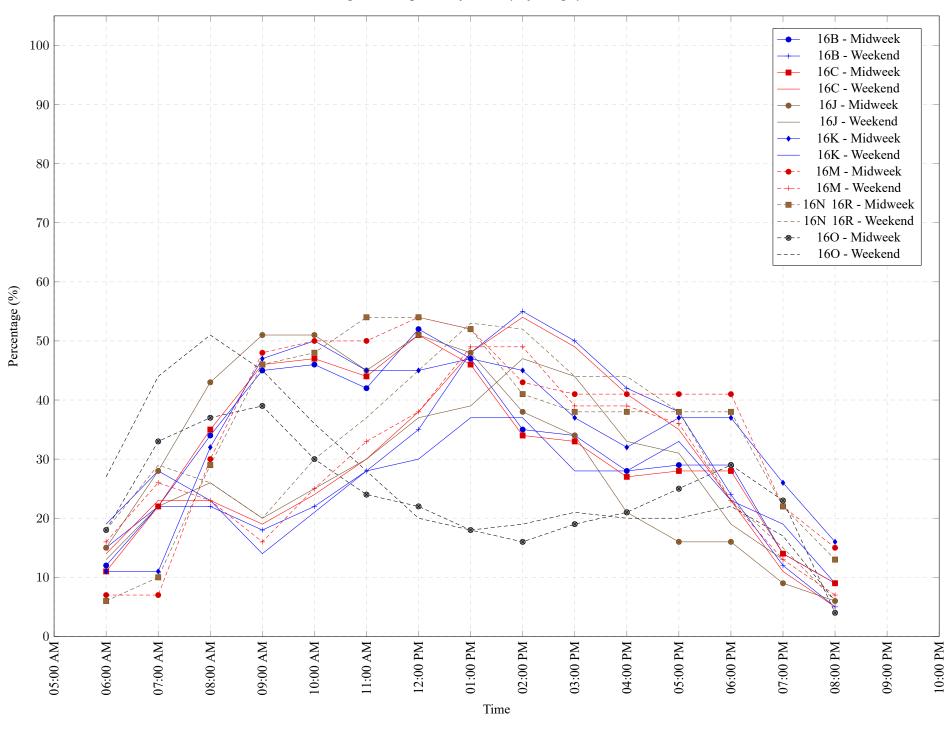

Figure 1: Proportion of each day's fishing by hour.

Area 16 August 2022

Table 7: Proportion of each day's fishing by hour.

| Areas   | Day Type | 6:00 | 7:00 | 8:00 | 9:00 | 10:00 | 11:00 | 12:00 | 01:00 | 02:00 | 03:00 | 04:00 | 05:00 | 06:00 | 07:00 | 08:00 | 09:00 | 10:00 |
|---------|----------|------|------|------|------|-------|-------|-------|-------|-------|-------|-------|-------|-------|-------|-------|-------|-------|
|         |          | AM   | AM   | AM   | AM   | AM    | AM    | PM    |
| 16B     | Midweek  | 12%  | 22%  | 34%  | 45%  | 46%   | 42%   | 52%   | 47%   | 35%   | 34%   | 28%   | 29%   | 29%   | 14%   | 9%    | 0%    | 0%    |
| 16B     | Weekend  | 15%  | 22%  | 22%  | 18%  | 22%   | 28%   | 35%   | 48%   | 55%   | 50%   | 42%   | 38%   | 24%   | 12%   | 5%    | 0%    | 0%    |
| 16C     | Midweek  | 11%  | 22%  | 35%  | 46%  | 47%   | 44%   | 51%   | 46%   | 34%   | 33%   | 27%   | 28%   | 28%   | 14%   | 9%    | 0%    | 0%    |
| 16C     | Weekend  | 14%  | 23%  | 23%  | 19%  | 24%   | 30%   | 38%   | 48%   | 54%   | 49%   | 41%   | 35%   | 23%   | 11%   | 5%    | 0%    | 0%    |
| 16J     | Midweek  | 15%  | 28%  | 43%  | 51%  | 51%   | 45%   | 51%   | 48%   | 38%   | 34%   | 21%   | 16%   | 16%   | 9%    | 6%    | 0%    | 0%    |
| 16J     | Weekend  | 13%  | 22%  | 26%  | 20%  | 25%   | 30%   | 37%   | 39%   | 47%   | 44%   | 33%   | 31%   | 19%   | 13%   | 0%    | 0%    | 0%    |
| 16K     | Midweek  | 11%  | 11%  | 32%  | 47%  | 50%   | 45%   | 45%   | 47%   | 45%   | 37%   | 32%   | 37%   | 37%   | 26%   | 16%   | 0%    | 0%    |
| 16K     | Weekend  | 19%  | 28%  | 23%  | 14%  | 21%   | 28%   | 30%   | 37%   | 37%   | 28%   | 28%   | 33%   | 23%   | 19%   | 9%    | 0%    | 0%    |
| 16M     | Midweek  | 7%   | 7%   | 30%  | 48%  | 50%   | 50%   | 54%   | 52%   | 43%   | 41%   | 41%   | 41%   | 41%   | 22%   | 15%   | 0%    | 0%    |
| 16M     | Weekend  | 16%  | 26%  | 23%  | 16%  | 25%   | 33%   | 38%   | 49%   | 49%   | 39%   | 39%   | 36%   | 23%   | 13%   | 7%    | 0%    | 0%    |
| 16N 16R | Midweek  | 6%   | 10%  | 29%  | 46%  | 48%   | 54%   | 54%   | 52%   | 41%   | 38%   | 38%   | 38%   | 38%   | 22%   | 13%   | 0%    | 0%    |
| 16N 16R | Weekend  | 18%  | 29%  | 26%  | 20%  | 30%   | 37%   | 45%   | 53%   | 52%   | 44%   | 44%   | 38%   | 23%   | 15%   | 6%    | 0%    | 0%    |
| 16O     | Midweek  | 18%  | 33%  | 37%  | 39%  | 30%   | 24%   | 22%   | 18%   | 16%   | 19%   | 21%   | 25%   | 29%   | 23%   | 4%    | 0%    | 0%    |
| 160     | Weekend  | 27%  | 44%  | 51%  | 45%  | 36%   | 28%   | 20%   | 18%   | 19%   | 21%   | 20%   | 20%   | 22%   | 17%   | 6%    | 0%    | 0%    |