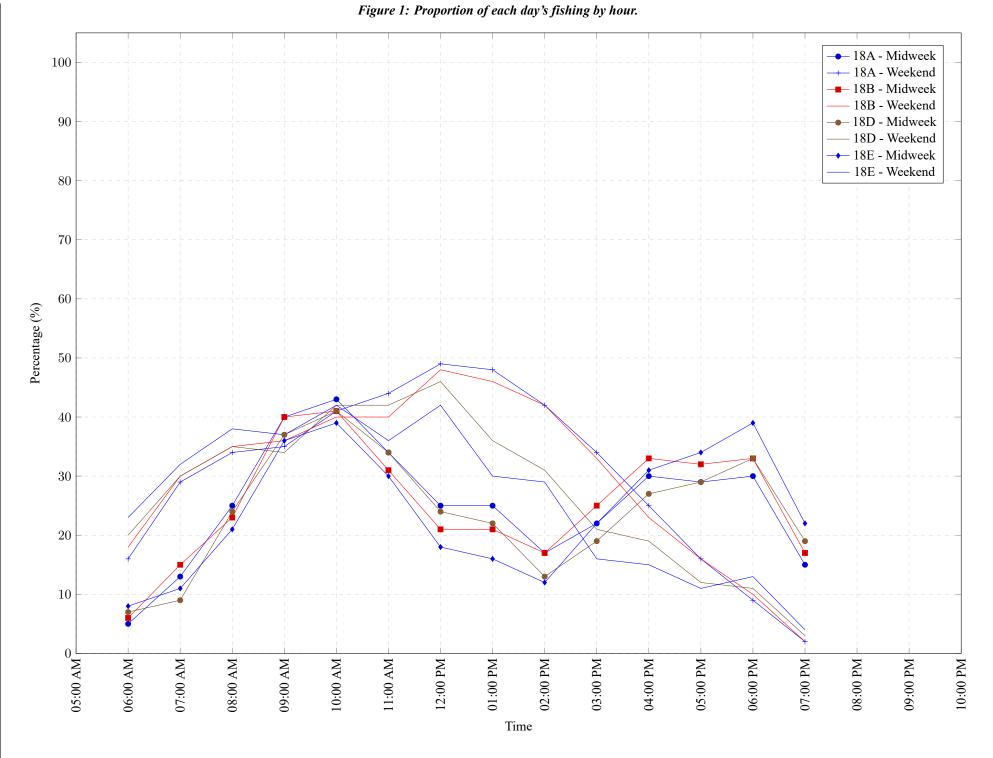

4

 Table 7: Proportion of each day's fishing by hour.

| Areas | Day Type | 6:00<br>AM | 7:00<br>AM | 8:00<br>AM | 9:00<br>AM | 10:00<br>AM | 11:00<br>AM | 12:00<br>PM | 01:00<br>PM | 02:00<br>PM | 03:00<br>PM | 04:00<br>PM | 05:00<br>PM | 06:00<br>PM | 07:00<br>PM | 08:00<br>PM | 09:00<br>PM | 10:00<br>PM |
|-------|----------|------------|------------|------------|------------|-------------|-------------|-------------|-------------|-------------|-------------|-------------|-------------|-------------|-------------|-------------|-------------|-------------|
| 18A   | Midweek  | 5%         | 13%        | 25%        | 40%        | 43%         | 34%         | 25%         | 25%         | 17%         | 22%         | 30%         | 29%         | 30%         | 15%         | 0%          | 0%          | 0%          |
| 18A   | Weekend  | 16%        | 29%        | 34%        | 35%        | 41%         | 44%         | 49%         | 48%         | 42%         | 34%         | 25%         | 16%         | 9%          | 2%          | 0%          | 0%          | 0%          |
| 18B   | Midweek  | 6%         | 15%        | 23%        | 40%        | 41%         | 31%         | 21%         | 21%         | 17%         | 25%         | 33%         | 32%         | 33%         | 17%         | 0%          | 0%          | 0%          |
| 18B   | Weekend  | 18%        | 30%        | 35%        | 36%        | 40%         | 40%         | 48%         | 46%         | 42%         | 33%         | 23%         | 16%         | 10%         | 2%          | 0%          | 0%          | 0%          |
| 18D   | Midweek  | 7%         | 9%         | 24%        | 37%        | 41%         | 34%         | 24%         | 22%         | 13%         | 19%         | 27%         | 29%         | 33%         | 19%         | 0%          | 0%          | 0%          |
| 18D   | Weekend  | 20%        | 30%        | 35%        | 34%        | 42%         | 42%         | 46%         | 36%         | 31%         | 21%         | 19%         | 12%         | 11%         | 3%          | 0%          | 0%          | 0%          |
| 18E   | Midweek  | 8%         | 11%        | 21%        | 36%        | 39%         | 30%         | 18%         | 16%         | 12%         | 22%         | 31%         | 34%         | 39%         | 22%         | 0%          | 0%          | 0%          |
| 18E   | Weekend  | 23%        | 32%        | 38%        | 37%        | 42%         | 36%         | 42%         | 30%         | 29%         | 16%         | 15%         | 11%         | 13%         | 4%          | 0%          | 0%          | 0%          |