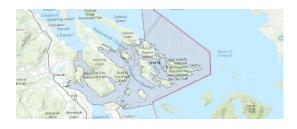

FISHERIES AND OCEANS CANADA

South Coast Assessment Bulletin

CREEL SURVEY DATA REVIEW PACKAGE

# Area 18 August 2022



Prepared By: South Coast Salmon Stock Assessment Section

Thursday 19th January, 2023



Fisheries and Oceans Canada Pêches et Océans Canada



|             |          | Cowicha | an Bay | Crofton | Ramp | McDon-<br>ald Beach | Mill | Bay | Sidn | ey |
|-------------|----------|---------|--------|---------|------|---------------------|------|-----|------|----|
| Date        | Day Type | AM      | PM     | AM      | PM   | AM                  | AM   | PM  | AM   | PM |
| 29 Jul 2022 | Midweek  |         |        |         |      |                     | 1    |     |      |    |
| 30 Jul 2022 | Weekend  | 3       |        |         |      |                     |      | 4   |      |    |
| 31 Jul 2022 | Weekend  |         |        |         |      |                     | 3    |     |      |