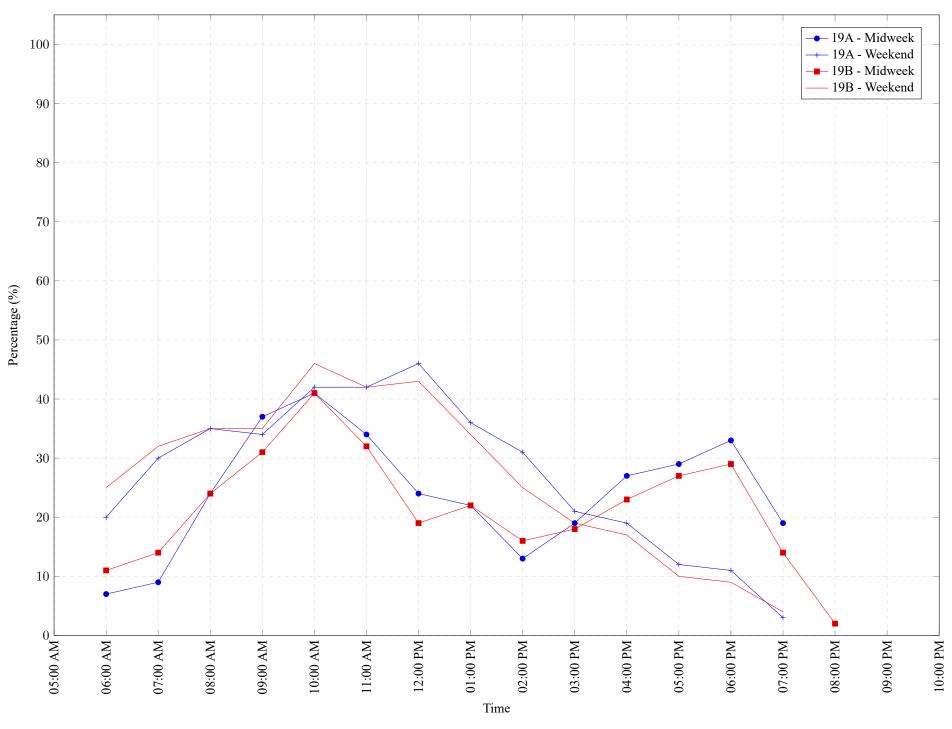

Figure 1: Proportion of each day's fishing by hour.

Area 19 (GS) August 2022

Table 7: Proportion of each day's fishing by hour.

| Areas | Day Type |     |     |     |     |     |     |     |     |     |     |     |     |     |     |    |    |    |
|-------|----------|-----|-----|-----|-----|-----|-----|-----|-----|-----|-----|-----|-----|-----|-----|----|----|----|
|       |          | AM  | AM  | AM  | AM  | AM  | AM  | PM  | PM | PM | PM |
| 19A   | Midweek  | 7%  | 9%  | 24% | 37% | 41% | 34% | 24% | 22% | 13% | 19% | 27% | 29% | 33% | 19% | 0% | 0% | 0% |
| 19A   | Weekend  | 20% | 30% | 35% | 34% | 42% | 42% | 46% | 36% | 31% | 21% | 19% | 12% | 11% | 3%  | 0% | 0% | 0% |
| 19B   | Midweek  | 11% | 14% | 24% | 31% | 41% | 32% | 19% | 22% | 16% | 18% | 23% | 27% | 29% | 14% | 2% | 0% | 0% |
| 19B   | Weekend  | 25% | 32% | 35% | 35% | 46% | 42% | 43% | 34% | 25% | 19% | 17% | 10% | 9%  | 4%  | 0% | 0% | 0% |