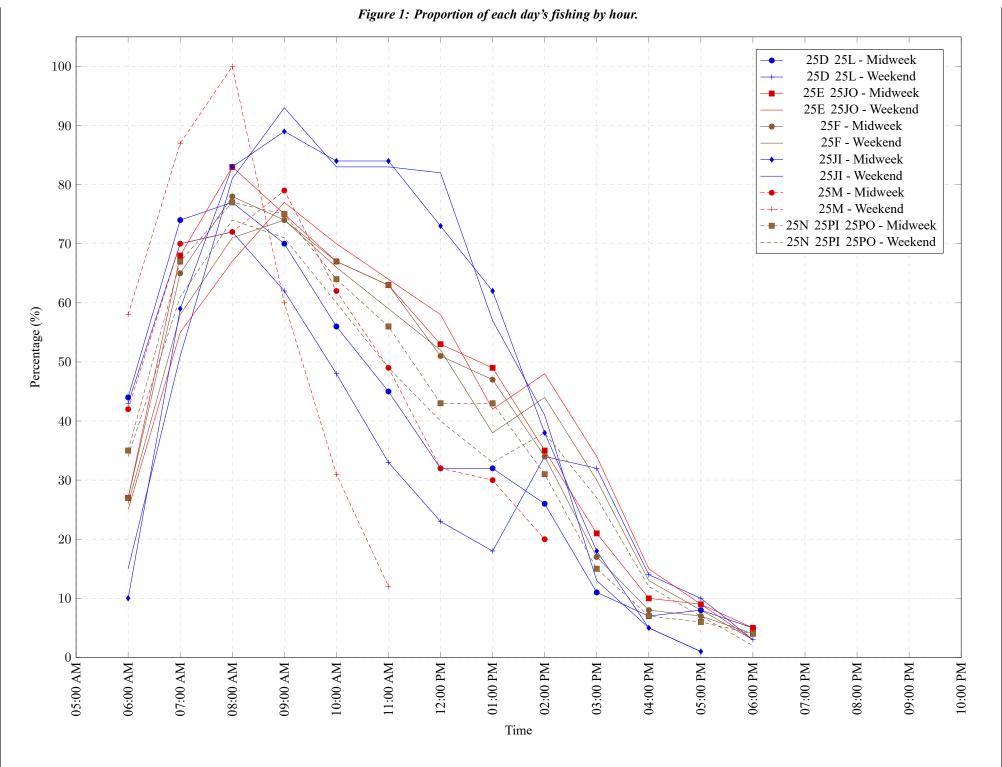

FISHERIES AND OCEANS CANADA

South Coast Assessment Bulletin

CREEL SURVEY DATA REVIEW PACKAGE

Prepared By: South Coast Salmon Stock Assessment Section

Thursday 19th January, 2023

ns Pêches et Océans Canada