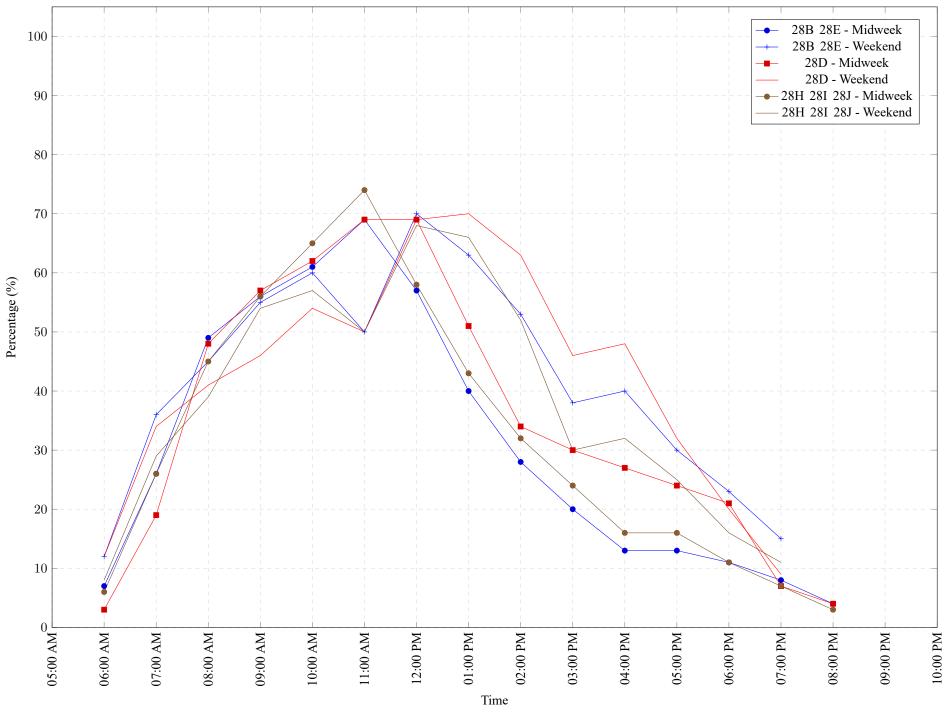

Figure 1: Proportion of each day's fishing by hour.

Area 28 August 2022

Table 7: Proportion of each day's fishing by hour.

| Areas       | Day Type | 6:00 | 7:00 | 8:00 | 9:00 |     |     |     |     |     |     |     |     |     |     |    | 09:00 |    |
|-------------|----------|------|------|------|------|-----|-----|-----|-----|-----|-----|-----|-----|-----|-----|----|-------|----|
|             |          | AM   | AM   | AM   | AM   | AM  | AM  | PM  | PM | PM    | PM |
| 28B 28E     | Midweek  | 7%   | 26%  | 49%  | 56%  | 61% | 69% | 57% | 40% | 28% | 20% | 13% | 13% | 11% | 8%  | 4% | 0%    | 0% |
| 28B 28E     | Weekend  | 12%  | 36%  | 45%  | 55%  | 60% | 50% | 70% | 63% | 53% | 38% | 40% | 30% | 23% | 15% | 0% | 0%    | 0% |
| 28D         | Midweek  | 3%   | 19%  | 48%  | 57%  | 62% | 69% | 69% | 51% | 34% | 30% | 27% | 24% | 21% | 7%  | 4% | 0%    | 0% |
| 28D         | Weekend  | 12%  | 34%  | 41%  | 46%  | 54% | 50% | 69% | 70% | 63% | 46% | 48% | 32% | 20% | 9%  | 0% | 0%    | 0% |
| 28H 28I 28J | Midweek  | 6%   | 26%  | 45%  | 56%  | 65% | 74% | 58% | 43% | 32% | 24% | 16% | 16% | 11% | 7%  | 3% | 0%    | 0% |
| 28H 28I 28J | Weekend  | 8%   | 29%  | 39%  | 54%  | 57% | 50% | 68% | 66% | 52% | 30% | 32% | 25% | 16% | 11% | 0% | 0%    | 0% |