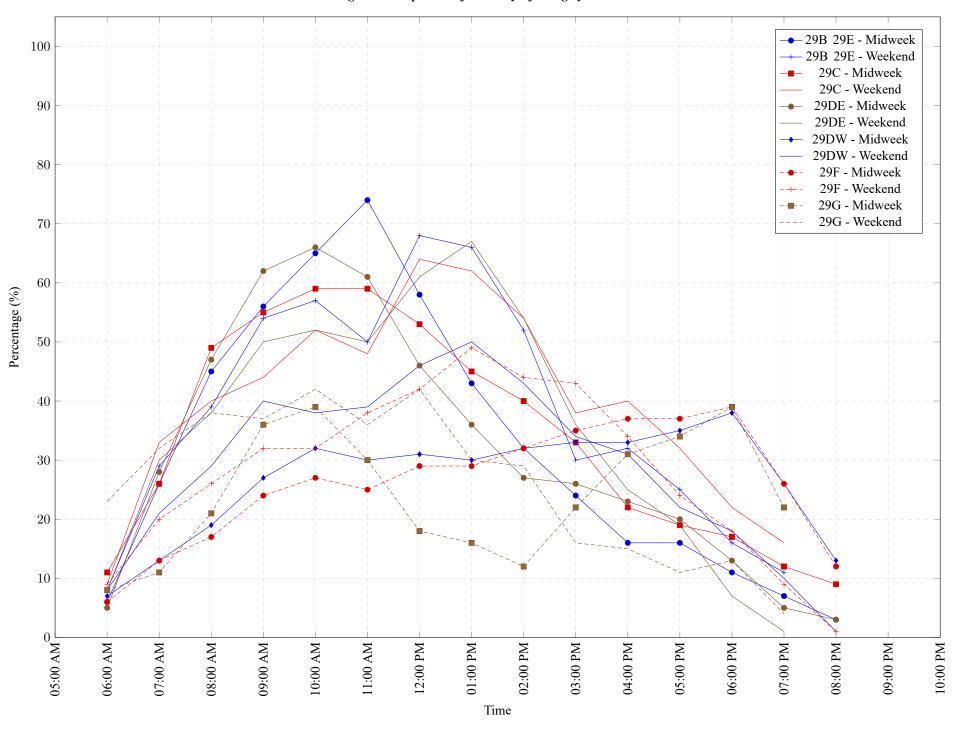

Figure 1: Proportion of each day's fishing by hour.

Area 29 August 2022

Table 7: Proportion of each day's fishing by hour.

| Areas   | Day Type | 6:00 | 7:00 | 8:00 | 9:00 | 10:00 | 11:00 | 12:00 | 01:00 | 02:00 | 03:00 | 04:00 | 05:00 | 06:00 | 07:00 | 08:00 | 09:00 | 10:00 |
|---------|----------|------|------|------|------|-------|-------|-------|-------|-------|-------|-------|-------|-------|-------|-------|-------|-------|
|         |          | AM   | AM   | AM   | AM   | AM    | AM    | PM    |
| 29B 29E | Midweek  | 6%   | 26%  | 45%  | 56%  | 65%   | 74%   | 58%   | 43%   | 32%   | 24%   | 16%   | 16%   | 11%   | 7%    | 3%    | 0%    | 0%    |
| 29B 29E | Weekend  | 8%   | 29%  | 39%  | 54%  | 57%   | 50%   | 68%   | 66%   | 52%   | 30%   | 32%   | 25%   | 16%   | 11%   | 0%    | 0%    | 0%    |
| 29C     | Midweek  | 11%  | 26%  | 49%  | 55%  | 59%   | 59%   | 53%   | 45%   | 40%   | 33%   | 22%   | 19%   | 17%   | 12%   | 9%    | 0%    | 0%    |
| 29C     | Weekend  | 9%   | 33%  | 40%  | 44%  | 52%   | 48%   | 64%   | 62%   | 54%   | 38%   | 40%   | 32%   | 22%   | 16%   | 0%    | 0%    | 0%    |
| 29DE    | Midweek  | 5%   | 28%  | 47%  | 62%  | 66%   | 61%   | 46%   | 36%   | 27%   | 26%   | 23%   | 20%   | 13%   | 5%    | 3%    | 0%    | 0%    |
| 29DE    | Weekend  | 8%   | 30%  | 38%  | 50%  | 52%   | 50%   | 61%   | 67%   | 54%   | 36%   | 25%   | 19%   | 7%    | 1%    | 0%    | 0%    | 0%    |
| 29DW    | Midweek  | 7%   | 13%  | 19%  | 27%  | 32%   | 30%   | 31%   | 30%   | 32%   | 33%   | 33%   | 35%   | 38%   | 26%   | 13%   | 0%    | 0%    |
| 29DW    | Weekend  | 8%   | 21%  | 29%  | 40%  | 38%   | 39%   | 46%   | 50%   | 43%   | 34%   | 31%   | 22%   | 18%   | 10%   | 1%    | 0%    | 0%    |
| 29F     | Midweek  | 6%   | 13%  | 17%  | 24%  | 27%   | 25%   | 29%   | 29%   | 32%   | 35%   | 37%   | 37%   | 39%   | 26%   | 12%   | 0%    | 0%    |
| 29F     | Weekend  | 9%   | 20%  | 26%  | 32%  | 32%   | 38%   | 42%   | 49%   | 44%   | 43%   | 34%   | 24%   | 18%   | 9%    | 1%    | 0%    | 0%    |
| 29G     | Midweek  | 8%   | 11%  | 21%  | 36%  | 39%   | 30%   | 18%   | 16%   | 12%   | 22%   | 31%   | 34%   | 39%   | 22%   | 0%    | 0%    | 0%    |
| 29G     | Weekend  | 23%  | 32%  | 38%  | 37%  | 42%   | 36%   | 42%   | 30%   | 29%   | 16%   | 15%   | 11%   | 13%   | 4%    | 0%    | 0%    | 0%    |