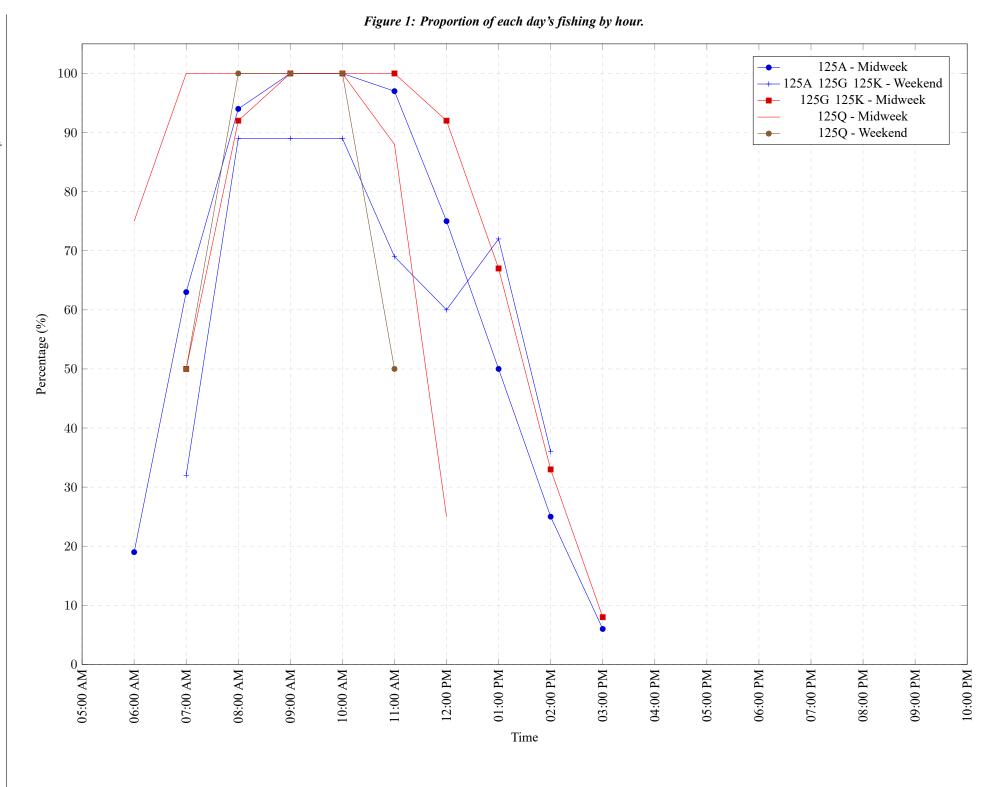

Area 125 September 2022

Table 7: Proportion of each day's fishing by hour.

| Areas          | Day Type | 6:00 | 7:00 | 8:00 | 9:00 | 10:00 | 11:00 | 12:00 | 01:00 | 02:00 | 03:00 | 04:00 | 05:00 | 06:00 | 07:00 | 08:00 | 09:00 | 10:00 |
|----------------|----------|------|------|------|------|-------|-------|-------|-------|-------|-------|-------|-------|-------|-------|-------|-------|-------|
|                |          | AM   | AM   | AM   | AM   | AM    | AM    | PM    |
| 125A           | Midweek  | 19%  | 63%  | 94%  | 100% | 100%  | 97%   | 75%   | 50%   | 25%   | 6%    | 0%    | 0%    | 0%    | 0%    | 0%    | 0%    | 0%    |
| 125A 125G 125K | Weekend  | 0%   | 32%  | 89%  | 89%  | 89%   | 69%   | 60%   | 72%   | 36%   | 0%    | 0%    | 0%    | 0%    | 0%    | 0%    | 0%    | 0%    |
| 125G 125K      | Midweek  | 0%   | 50%  | 92%  | 100% | 100%  | 100%  | 92%   | 67%   | 33%   | 8%    | 0%    | 0%    | 0%    | 0%    | 0%    | 0%    | 0%    |
| 125Q           | Midweek  | 75%  | 100% | 100% | 100% | 100%  | 88%   | 25%   | 0%    | 0%    | 0%    | 0%    | 0%    | 0%    | 0%    | 0%    | 0%    | 0%    |
| 125Q           | Weekend  | 0%   | 50%  | 100% | 100% | 100%  | 50%   | 0%    | 0%    | 0%    | 0%    | 0%    | 0%    | 0%    | 0%    | 0%    | 0%    | 0%    |