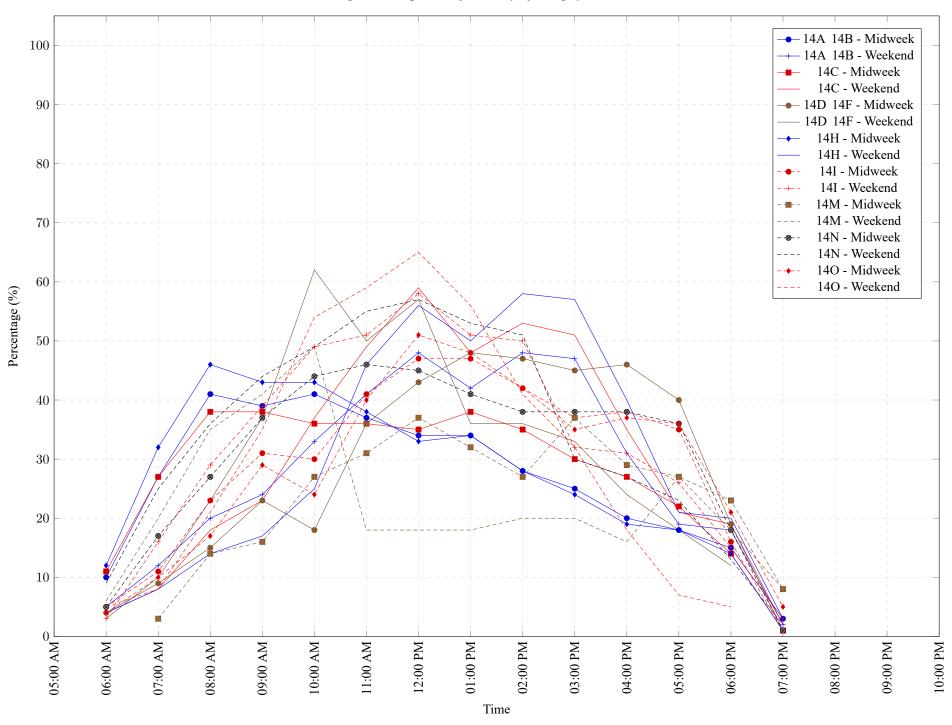

Figure 1: Proportion of each day's fishing by hour.

Area 14 September 2022

Table 7: Proportion of each day's fishing by hour.

| Areas   | Day Type | 6:00<br>AM | 7:00<br>AM | 8:00<br>AM | 9:00<br>AM | 10:00<br>AM | 11:00<br>AM | 12:00<br>PM | 01:00<br>PM | 02:00<br>PM | 03:00<br>PM | 04:00<br>PM | 05:00<br>PM | 06:00<br>PM | 07:00<br>PM | 08:00<br>PM | 09:00<br>PM | 10:00<br>PM |
|---------|----------|------------|------------|------------|------------|-------------|-------------|-------------|-------------|-------------|-------------|-------------|-------------|-------------|-------------|-------------|-------------|-------------|
| 14A 14B | Midweek  | 10%        | 27%        | 41%        | 39%        | 41%         | 37%         | 34%         | 34%         | 28%         | 25%         | 20%         | 18%         | 15%         | 3%          | 0%          | 0%          | 0%          |
| 14A 14B | Weekend  | 5%         | 12%        | 20%        | 24%        | 33%         | 41%         | 48%         | 42%         | 48%         | 47%         | 31%         | 19%         | 18%         | 2%          | 0%          | 0%          | 0%          |
| 14C     | Midweek  | 11%        | 27%        | 38%        | 38%        | 36%         | 36%         | 35%         | 38%         | 35%         | 30%         | 27%         | 22%         | 14%         | 1%          | 0%          | 0%          | 0%          |
| 14C     | Weekend  | 4%         | 8%         | 18%        | 23%        | 37%         | 49%         | 59%         | 48%         | 53%         | 51%         | 35%         | 21%         | 19%         | 2%          | 0%          | 0%          | 0%          |
| 14D 14F | Midweek  | 4%         | 9%         | 15%        | 23%        | 18%         | 36%         | 43%         | 48%         | 47%         | 45%         | 46%         | 40%         | 19%         | 1%          | 0%          | 0%          | 0%          |
| 14D 14F | Weekend  | 3%         | 10%        | 23%        | 37%        | 62%         | 50%         | 57%         | 36%         | 36%         | 33%         | 24%         | 18%         | 12%         | 0%          | 0%          | 0%          | 0%          |
| 14H     | Midweek  | 12%        | 32%        | 46%        | 43%        | 43%         | 38%         | 33%         | 34%         | 28%         | 24%         | 19%         | 18%         | 14%         | 1%          | 0%          | 0%          | 0%          |
| 14H     | Weekend  | 4%         | 8%         | 14%        | 17%        | 25%         | 46%         | 56%         | 50%         | 58%         | 57%         | 40%         | 21%         | 20%         | 3%          | 0%          | 0%          | 0%          |
| 14I     | Midweek  | 5%         | 11%        | 23%        | 31%        | 30%         | 41%         | 47%         | 47%         | 42%         | 37%         | 38%         | 35%         | 16%         | 1%          | 0%          | 0%          | 0%          |
| 14I     | Weekend  | 3%         | 16%        | 29%        | 39%        | 49%         | 51%         | 58%         | 51%         | 50%         | 32%         | 31%         | 26%         | 15%         | 3%          | 0%          | 0%          | 0%          |
| 14M     | Midweek  | 0%         | 3%         | 14%        | 16%        | 27%         | 31%         | 37%         | 32%         | 27%         | 37%         | 29%         | 27%         | 23%         | 8%          | 0%          | 0%          | 0%          |
| 14M     | Weekend  | 6%         | 20%        | 35%        | 41%        | 49%         | 18%         | 18%         | 18%         | 20%         | 20%         | 16%         | 27%         | 18%         | 8%          | 0%          | 0%          | 0%          |
| 14N     | Midweek  | 5%         | 17%        | 27%        | 37%        | 44%         | 46%         | 45%         | 41%         | 38%         | 38%         | 38%         | 36%         | 18%         | 1%          | 0%          | 0%          | 0%          |
| 14N     | Weekend  | 9%         | 25%        | 36%        | 44%        | 49%         | 55%         | 57%         | 53%         | 51%         | 30%         | 27%         | 23%         | 13%         | 2%          | 0%          | 0%          | 0%          |
| 140     | Midweek  | 4%         | 10%        | 17%        | 29%        | 24%         | 40%         | 51%         | 48%         | 42%         | 35%         | 37%         | 36%         | 21%         | 5%          | 0%          | 0%          | 0%          |
| 14O     | Weekend  | 5%         | 8%         | 21%        | 35%        | 54%         | 59%         | 65%         | 56%         | 41%         | 32%         | 18%         | 7%          | 5%          | 0%          | 0%          | 0%          | 0%          |