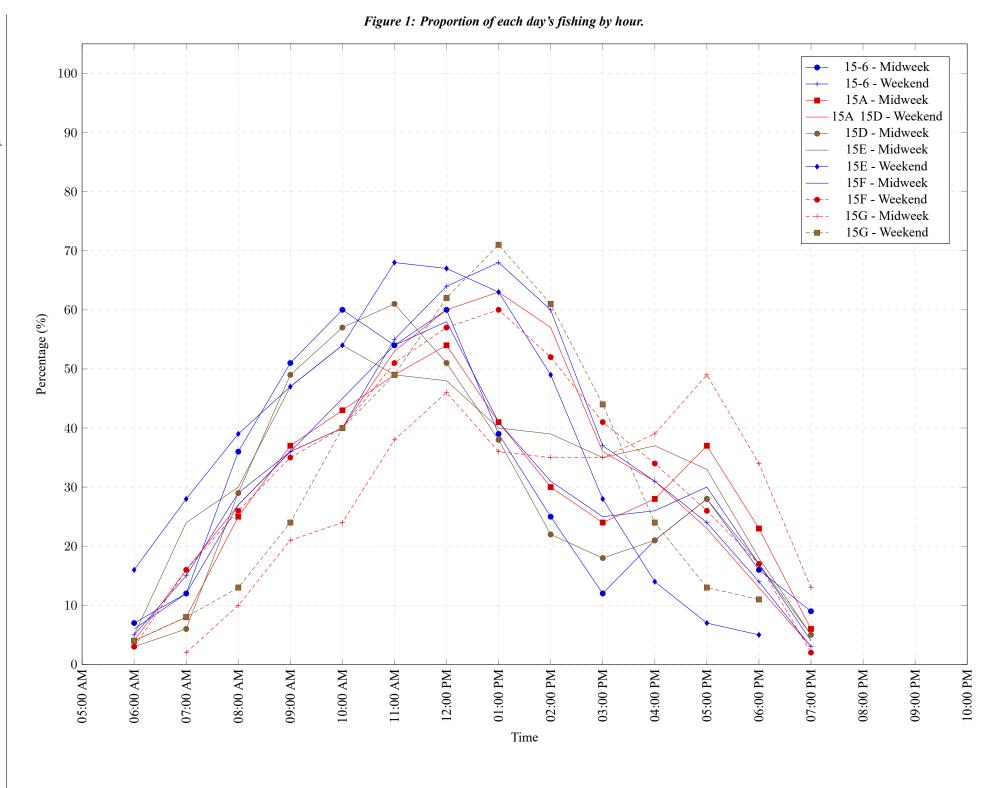

Area 15 September 2022

Area 15 September 2022

Table 7: Proportion of each day's fishing by hour.

| Areas   | Day Type | 6:00 | 7:00 | 8:00 | 9:00 | 10:00 | 11:00 | 12:00 | 01:00 | 02:00 | 03:00 | 04:00 | 05:00 | 06:00 | 07:00 | 08:00 | 09:00 | 10:00 |
|---------|----------|------|------|------|------|-------|-------|-------|-------|-------|-------|-------|-------|-------|-------|-------|-------|-------|
|         |          | AM   | AM   | AM   | AM   | AM    | AM    | PM    |
| 15-6    | Midweek  | 7%   | 12%  | 36%  | 51%  | 60%   | 54%   | 60%   | 39%   | 25%   | 12%   | 21%   | 28%   | 16%   | 9%    | 0%    | 0%    | 0%    |
| 15-6    | Weekend  | 5%   | 15%  | 29%  | 36%  | 40%   | 55%   | 64%   | 68%   | 60%   | 37%   | 31%   | 24%   | 14%   | 3%    | 0%    | 0%    | 0%    |
| 15A     | Midweek  | 4%   | 8%   | 25%  | 37%  | 43%   | 49%   | 54%   | 41%   | 30%   | 24%   | 28%   | 37%   | 23%   | 6%    | 0%    | 0%    | 0%    |
| 15A 15D | Weekend  | 4%   | 16%  | 27%  | 36%  | 40%   | 53%   | 60%   | 63%   | 57%   | 36%   | 31%   | 23%   | 13%   | 3%    | 0%    | 0%    | 0%    |
| 15D     | Midweek  | 3%   | 6%   | 29%  | 49%  | 57%   | 61%   | 51%   | 38%   | 22%   | 18%   | 21%   | 28%   | 17%   | 5%    | 0%    | 0%    | 0%    |
| 15E     | Midweek  | 5%   | 24%  | 30%  | 47%  | 54%   | 49%   | 48%   | 40%   | 39%   | 35%   | 37%   | 33%   | 18%   | 5%    | 0%    | 0%    | 0%    |
| 15E     | Weekend  | 16%  | 28%  | 39%  | 47%  | 54%   | 68%   | 67%   | 63%   | 49%   | 28%   | 14%   | 7%    | 5%    | 0%    | 0%    | 0%    | 0%    |
| 15F     | Midweek  | 6%   | 12%  | 27%  | 36%  | 45%   | 54%   | 58%   | 41%   | 31%   | 25%   | 26%   | 30%   | 17%   | 4%    | 0%    | 0%    | 0%    |
| 15F     | Weekend  | 3%   | 16%  | 26%  | 35%  | 40%   | 51%   | 57%   | 60%   | 52%   | 41%   | 34%   | 26%   | 17%   | 2%    | 0%    | 0%    | 0%    |
| 15G     | Midweek  | 0%   | 2%   | 10%  | 21%  | 24%   | 38%   | 46%   | 36%   | 35%   | 35%   | 39%   | 49%   | 34%   | 13%   | 0%    | 0%    | 0%    |
| 15G     | Weekend  | 4%   | 8%   | 13%  | 24%  | 40%   | 49%   | 62%   | 71%   | 61%   | 44%   | 24%   | 13%   | 11%   | 0%    | 0%    | 0%    | 0%    |