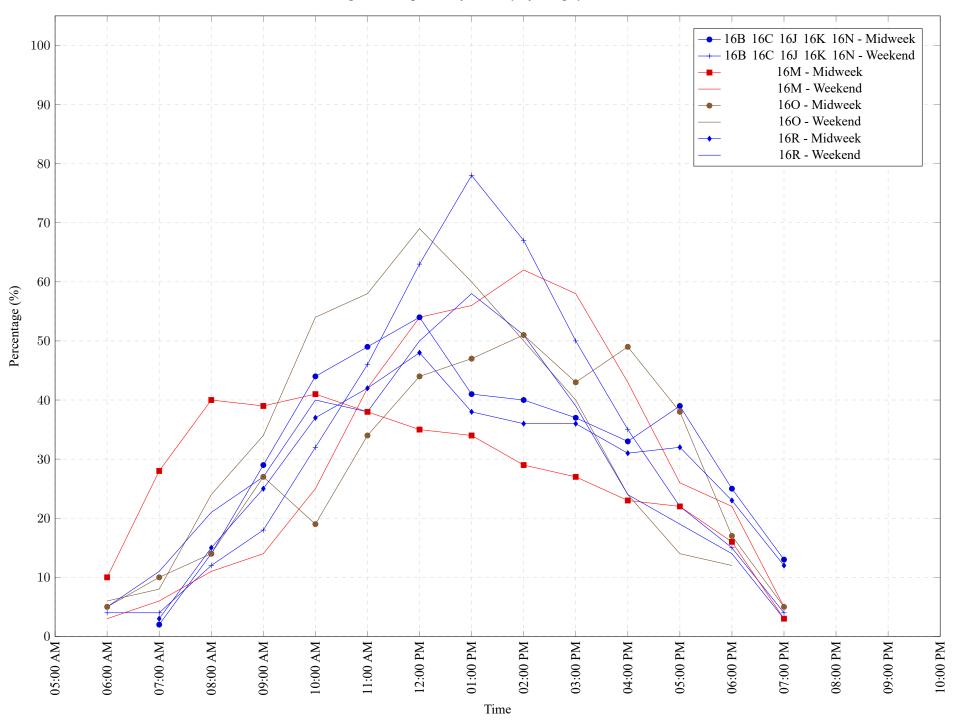

Figure 1: Proportion of each day's fishing by hour.

Area 16 September 2022

Table 7: Proportion of each day's fishing by hour.

| Areas               | Day Type | 6:00<br>AM | 7:00<br>AM | 8:00<br>AM | 9:00<br>AM | 10:00<br>AM | 11:00<br>AM | 12:00<br>PM | 01:00<br>PM | 02:00<br>PM | 03:00<br>PM | 04:00<br>PM | 05:00<br>PM | 06:00<br>PM | 07:00<br>PM | 08:00<br>PM | 09:00<br>PM | 10:00<br>PM |
|---------------------|----------|------------|------------|------------|------------|-------------|-------------|-------------|-------------|-------------|-------------|-------------|-------------|-------------|-------------|-------------|-------------|-------------|
|                     |          | Alvi       | Alvi       | Alvi       | Alvi       | Alvi        | Alvi        | L IAI       | L IAI       | I IVI       | ΓIVI        | I IVI       | I IVI       | ΓIVI        | L IAI       | L IAI       | I IVI       | T IVI       |
| 16B 16C 16J 16K 16N | Midweek  | 0%         | 2%         | 14%        | 29%        | 44%         | 49%         | 54%         | 41%         | 40%         | 37%         | 33%         | 39%         | 25%         | 13%         | 0%          | 0%          | 0%          |
| 16B 16C 16J 16K 16N | Weekend  | 4%         | 4%         | 12%        | 18%        | 32%         | 46%         | 63%         | 78%         | 67%         | 50%         | 35%         | 22%         | 15%         | 4%          | 0%          | 0%          | 0%          |
| 16M                 | Midweek  | 10%        | 28%        | 40%        | 39%        | 41%         | 38%         | 35%         | 34%         | 29%         | 27%         | 23%         | 22%         | 16%         | 3%          | 0%          | 0%          | 0%          |
| 16M                 | Weekend  | 3%         | 6%         | 11%        | 14%        | 25%         | 42%         | 54%         | 56%         | 62%         | 58%         | 43%         | 26%         | 22%         | 5%          | 0%          | 0%          | 0%          |
| 16O                 | Midweek  | 5%         | 10%        | 14%        | 27%        | 19%         | 34%         | 44%         | 47%         | 51%         | 43%         | 49%         | 38%         | 17%         | 5%          | 0%          | 0%          | 0%          |
| 16O                 | Weekend  | 6%         | 8%         | 24%        | 34%        | 54%         | 58%         | 69%         | 60%         | 50%         | 40%         | 24%         | 14%         | 12%         | 0%          | 0%          | 0%          | 0%          |
| 16R                 | Midweek  | 0%         | 3%         | 15%        | 25%        | 37%         | 42%         | 48%         | 38%         | 36%         | 36%         | 31%         | 32%         | 23%         | 12%         | 0%          | 0%          | 0%          |
| 16R                 | Weekend  | 5%         | 11%        | 21%        | 27%        | 40%         | 38%         | 50%         | 58%         | 51%         | 39%         | 24%         | 19%         | 14%         | 3%          | 0%          | 0%          | 0%          |