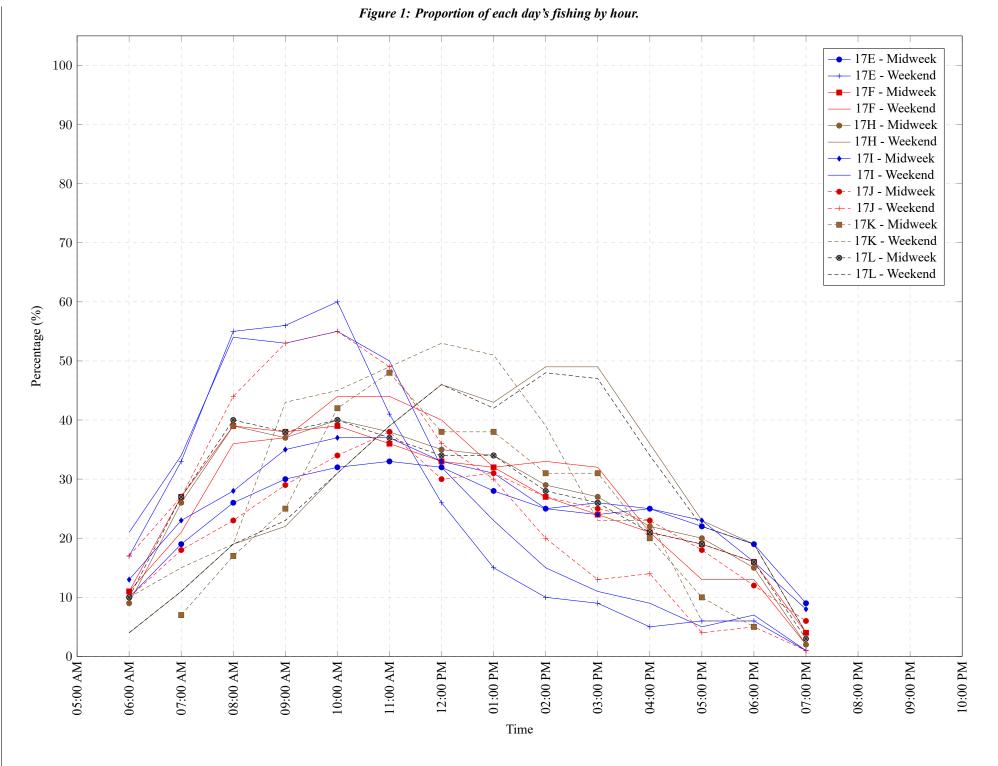

## Table 7: Proportion of each day's fishing by hour.

| Areas | Day Type | 6:00<br>AM | 7:00<br>AM | 8:00<br>AM | 9:00<br>AM | 10:00<br>AM | 11:00<br>AM | 12:00<br>PM | 01:00<br>PM | 02:00<br>PM | 03:00<br>PM | 04:00<br>PM | 05:00<br>PM | 06:00<br>PM | 07:00<br>PM | 08:00<br>PM | 09:00<br>PM | 10:00<br>PM |
|-------|----------|------------|------------|------------|------------|-------------|-------------|-------------|-------------|-------------|-------------|-------------|-------------|-------------|-------------|-------------|-------------|-------------|
|       |          | 7 11/1     | 1 11/1     | 7 11/1     | 1 1101     | 1 11 11     | 7 1101      | 1 101       | 1.01        | 1 101       | 1 101       | 1 101       | 1 101       | 1 101       | 1 101       | 1 101       | 1 101       |             |
| 17E   | Midweek  | 10%        | 19%        | 26%        | 30%        | 32%         | 33%         | 32%         | 28%         | 25%         | 26%         | 25%         | 22%         | 19%         | 9%          | 0%          | 0%          | 0%          |
| 17E   | Weekend  | 17%        | 33%        | 55%        | 56%        | 60%         | 41%         | 26%         | 15%         | 10%         | 9%          | 5%          | 6%          | 6%          | 1%          | 0%          | 0%          | 0%          |
| 17F   | Midweek  | 11%        | 27%        | 39%        | 38%        | 39%         | 36%         | 33%         | 32%         | 27%         | 24%         | 21%         | 19%         | 16%         | 4%          | 0%          | 0%          | 0%          |
| 17F   | Weekend  | 11%        | 21%        | 36%        | 37%        | 44%         | 44%         | 40%         | 32%         | 33%         | 32%         | 21%         | 13%         | 13%         | 2%          | 0%          | 0%          | 0%          |
| 17H   | Midweek  | 9%         | 26%        | 39%        | 37%        | 40%         | 38%         | 35%         | 34%         | 29%         | 27%         | 22%         | 20%         | 15%         | 2%          | 0%          | 0%          | 0%          |
| 17H   | Weekend  | 4%         | 11%        | 19%        | 22%        | 31%         | 39%         | 46%         | 43%         | 49%         | 49%         | 36%         | 23%         | 19%         | 4%          | 0%          | 0%          | 0%          |
| 17I   | Midweek  | 13%        | 23%        | 28%        | 35%        | 37%         | 37%         | 33%         | 31%         | 25%         | 24%         | 25%         | 23%         | 16%         | 8%          | 0%          | 0%          | 0%          |
| 17I   | Weekend  | 21%        | 34%        | 54%        | 53%        | 55%         | 50%         | 32%         | 23%         | 15%         | 11%         | 9%          | 5%          | 7%          | 1%          | 0%          | 0%          | 0%          |
| 17J   | Midweek  | 10%        | 18%        | 23%        | 29%        | 34%         | 38%         | 30%         | 31%         | 27%         | 25%         | 23%         | 18%         | 12%         | 6%          | 0%          | 0%          | 0%          |
| 17J   | Weekend  | 17%        | 27%        | 44%        | 53%        | 55%         | 49%         | 36%         | 30%         | 20%         | 13%         | 14%         | 4%          | 5%          | 1%          | 0%          | 0%          | 0%          |
| 17K   | Midweek  | 0%         | 7%         | 17%        | 25%        | 42%         | 48%         | 38%         | 38%         | 31%         | 31%         | 20%         | 10%         | 5%          | 0%          | 0%          | 0%          | 0%          |
| 17K   | Weekend  | 10%        | 15%        | 19%        | 43%        | 45%         | 49%         | 53%         | 51%         | 39%         | 23%         | 23%         | 6%          | 6%          | 0%          | 0%          | 0%          | 0%          |
| 17L   | Midweek  | 10%        | 27%        | 40%        | 38%        | 40%         | 37%         | 34%         | 34%         | 28%         | 26%         | 21%         | 19%         | 16%         | 3%          | 0%          | 0%          | 0%          |
| 17L   | Weekend  | 4%         | 11%        | 19%        | 23%        | 31%         | 39%         | 46%         | 42%         | 48%         | 47%         | 34%         | 22%         | 19%         | 4%          | 0%          | 0%          | 0%          |