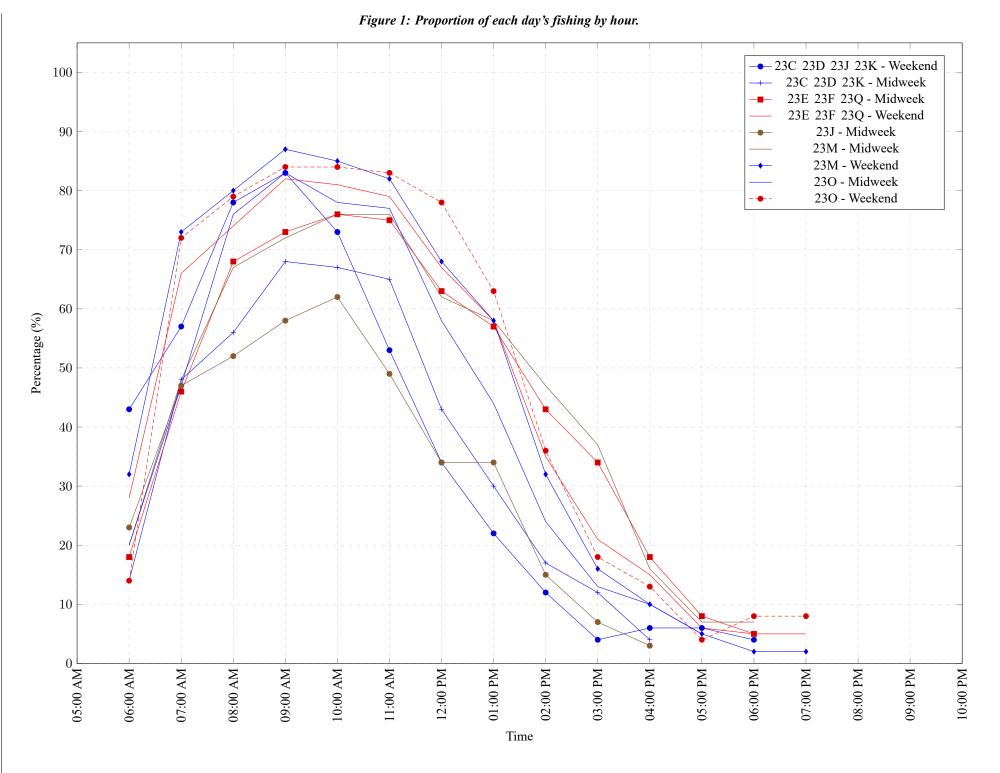

Area 23 (Barkley) September 2022

 Table 7: Proportion of each day's fishing by hour.

| Areas           | Day Type | 6:00<br>AM | 7:00<br>AM | 8:00<br>AM | 9:00<br>AM | 10:00<br>AM | 11:00<br>AM | 12:00<br>PM | 01:00<br>PM | 02:00<br>PM | 03:00<br>PM | 04:00<br>PM | 05:00<br>PM | 06:00<br>PM | 07:00<br>PM | 08:00<br>PM | 09:00<br>PM | 10:00<br>PM |
|-----------------|----------|------------|------------|------------|------------|-------------|-------------|-------------|-------------|-------------|-------------|-------------|-------------|-------------|-------------|-------------|-------------|-------------|
|                 |          | AIVI       | AN         | ANI        | AN         | AIVI        | AIVI        | 1 111       | 1 101       | 1 101       | 1 101       | 1 101       | 1 101       | 1 101       | 1 101       | 1 101       | 1 101       |             |
| 23C 23D 23J 23K | Weekend  | 43%        | 57%        | 78%        | 83%        | 73%         | 53%         | 34%         | 22%         | 12%         | 4%          | 6%          | 6%          | 4%          | 0%          | 0%          | 0%          | 0%          |
| 23C 23D 23K     | Midweek  | 14%        | 48%        | 56%        | 68%        | 67%         | 65%         | 43%         | 30%         | 17%         | 12%         | 4%          | 0%          | 0%          | 0%          | 0%          | 0%          | 0%          |
| 23E 23F 23Q     | Midweek  | 18%        | 46%        | 68%        | 73%        | 76%         | 75%         | 63%         | 57%         | 43%         | 34%         | 18%         | 8%          | 5%          | 0%          | 0%          | 0%          | 0%          |
| 23E 23F 23Q     | Weekend  | 28%        | 66%        | 74%        | 82%        | 81%         | 79%         | 67%         | 58%         | 35%         | 21%         | 15%         | 6%          | 5%          | 5%          | 0%          | 0%          | 0%          |
| 23J             | Midweek  | 23%        | 47%        | 52%        | 58%        | 62%         | 49%         | 34%         | 34%         | 15%         | 7%          | 3%          | 0%          | 0%          | 0%          | 0%          | 0%          | 0%          |
| 23M             | Midweek  | 20%        | 48%        | 67%        | 72%        | 76%         | 76%         | 62%         | 58%         | 47%         | 37%         | 16%         | 7%          | 7%          | 0%          | 0%          | 0%          | 0%          |
| 23M             | Weekend  | 32%        | 73%        | 80%        | 87%        | 85%         | 82%         | 68%         | 58%         | 32%         | 16%         | 10%         | 5%          | 2%          | 2%          | 0%          | 0%          | 0%          |
| 230             | Midweek  | 20%        | 47%        | 76%        | 83%        | 78%         | 77%         | 58%         | 44%         | 24%         | 13%         | 10%         | 5%          | 0%          | 0%          | 0%          | 0%          | 0%          |
| 230             | Weekend  | 14%        | 72%        | 79%        | 84%        | 84%         | 83%         | 78%         | 63%         | 36%         | 18%         | 13%         | 4%          | 8%          | 8%          | 0%          | 0%          | 0%          |