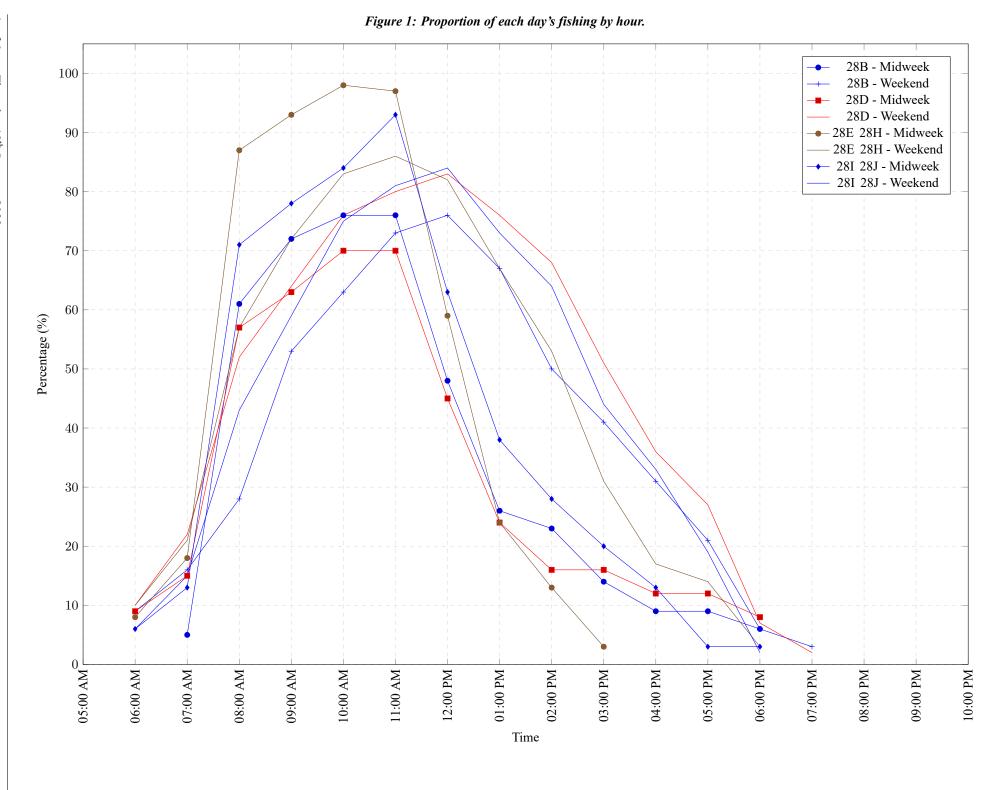

Area 28 September 2022

Area 28 September 2022

Table 7: Proportion of each day's fishing by hour.

| Areas   | Day Type | 6:00 | 7:00 | 8:00 | 9:00 | 10:00 | 11:00 | 12:00 | 01:00 | 02:00 | 03:00 | 04:00 | 05:00 | 06:00 | 07:00 | 08:00 | 09:00 | 10:00 |
|---------|----------|------|------|------|------|-------|-------|-------|-------|-------|-------|-------|-------|-------|-------|-------|-------|-------|
|         |          | AM   | AM   | AM   | AM   | AM    | AM    | PM    |
| 28B     | Midweek  | 0%   | 5%   | 61%  | 72%  | 76%   | 76%   | 48%   | 26%   | 23%   | 14%   | 9%    | 9%    | 6%    | 0%    | 0%    | 0%    | 0%    |
| 28B     | Weekend  | 9%   | 16%  | 28%  | 53%  | 63%   | 73%   | 76%   | 67%   | 50%   | 41%   | 31%   | 21%   | 6%    | 3%    | 0%    | 0%    | 0%    |
| 28D     | Midweek  | 9%   | 15%  | 57%  | 63%  | 70%   | 70%   | 45%   | 24%   | 16%   | 16%   | 12%   | 12%   | 8%    | 0%    | 0%    | 0%    | 0%    |
| 28D     | Weekend  | 10%  | 22%  | 52%  | 64%  | 76%   | 80%   | 83%   | 76%   | 68%   | 51%   | 36%   | 27%   | 7%    | 2%    | 0%    | 0%    | 0%    |
| 28E 28H | Midweek  | 8%   | 18%  | 87%  | 93%  | 98%   | 97%   | 59%   | 24%   | 13%   | 3%    | 0%    | 0%    | 0%    | 0%    | 0%    | 0%    | 0%    |
| 28E 28H | Weekend  | 10%  | 21%  | 57%  | 72%  | 83%   | 86%   | 82%   | 67%   | 53%   | 31%   | 17%   | 14%   | 3%    | 0%    | 0%    | 0%    | 0%    |
| 28I 28J | Midweek  | 6%   | 13%  | 71%  | 78%  | 84%   | 93%   | 63%   | 38%   | 28%   | 20%   | 13%   | 3%    | 3%    | 0%    | 0%    | 0%    | 0%    |
| 28I 28J | Weekend  | 6%   | 15%  | 43%  | 59%  | 75%   | 81%   | 84%   | 73%   | 64%   | 44%   | 33%   | 19%   | 2%    | 0%    | 0%    | 0%    | 0%    |