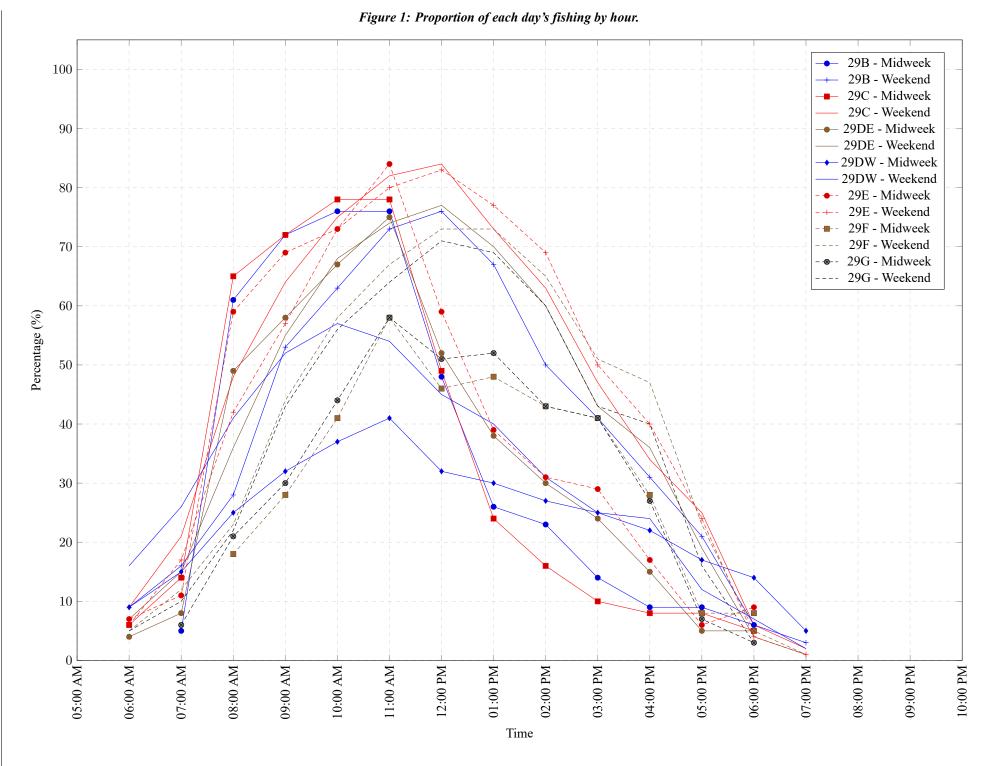

## Table 7: Proportion of each day's fishing by hour.

| Areas | Day Type | 6:00 | 7:00 | 8:00 | 9:00 | 10:00 | 11:00 | 12:00 | 01:00 | 02:00 | 03:00 | 04:00 | 05:00 | 06:00 | 07:00 | 08:00 | 09:00 | 10:00 |
|-------|----------|------|------|------|------|-------|-------|-------|-------|-------|-------|-------|-------|-------|-------|-------|-------|-------|
|       |          | AM   | AM   | AM   | AM   | AM    | AM    | PM    |
| 29B   | Midweek  | 0%   | 5%   | 61%  | 72%  | 76%   | 76%   | 48%   | 26%   | 23%   | 14%   | 9%    | 9%    | 6%    | 0%    | 0%    | 0%    | 0%    |
| 29B   | Weekend  | 9%   | 16%  | 28%  | 53%  | 63%   | 73%   | 76%   | 67%   | 50%   | 41%   | 31%   | 21%   | 6%    | 3%    | 0%    | 0%    | 0%    |
| 29C   | Midweek  | 6%   | 14%  | 65%  | 72%  | 78%   | 78%   | 49%   | 24%   | 16%   | 10%   | 8%    | 8%    | 5%    | 0%    | 0%    | 0%    | 0%    |
| 29C   | Weekend  | 9%   | 21%  | 48%  | 64%  | 75%   | 82%   | 84%   | 73%   | 63%   | 47%   | 34%   | 25%   | 6%    | 2%    | 0%    | 0%    | 0%    |
| 29DE  | Midweek  | 4%   | 8%   | 49%  | 58%  | 67%   | 75%   | 52%   | 38%   | 30%   | 24%   | 15%   | 5%    | 5%    | 0%    | 0%    | 0%    | 0%    |
| 29DE  | Weekend  | 7%   | 15%  | 36%  | 55%  | 68%   | 74%   | 77%   | 70%   | 60%   | 43%   | 36%   | 19%   | 4%    | 1%    | 0%    | 0%    | 0%    |
| 29DW  | Midweek  | 9%   | 15%  | 25%  | 32%  | 37%   | 41%   | 32%   | 30%   | 27%   | 25%   | 22%   | 17%   | 14%   | 5%    | 0%    | 0%    | 0%    |
| 29DW  | Weekend  | 16%  | 26%  | 41%  | 52%  | 57%   | 54%   | 45%   | 40%   | 31%   | 25%   | 24%   | 12%   | 7%    | 2%    | 0%    | 0%    | 0%    |
| 29E   | Midweek  | 7%   | 11%  | 59%  | 69%  | 73%   | 84%   | 59%   | 39%   | 31%   | 29%   | 17%   | 6%    | 9%    | 0%    | 0%    | 0%    | 0%    |
| 29E   | Weekend  | 6%   | 17%  | 42%  | 57%  | 73%   | 80%   | 83%   | 77%   | 69%   | 50%   | 40%   | 24%   | 4%    | 1%    | 0%    | 0%    | 0%    |
| 29F   | Midweek  | 0%   | 0%   | 18%  | 28%  | 41%   | 58%   | 46%   | 48%   | 43%   | 41%   | 28%   | 8%    | 8%    | 0%    | 0%    | 0%    | 0%    |
| 29F   | Weekend  | 5%   | 12%  | 23%  | 44%  | 58%   | 67%   | 73%   | 73%   | 65%   | 51%   | 47%   | 23%   | 5%    | 1%    | 0%    | 0%    | 0%    |
| 29G   | Midweek  | 0%   | 6%   | 21%  | 30%  | 44%   | 58%   | 51%   | 52%   | 43%   | 41%   | 27%   | 7%    | 3%    | 0%    | 0%    | 0%    | 0%    |
| 29G   | Weekend  | 5%   | 10%  | 22%  | 43%  | 56%   | 64%   | 71%   | 69%   | 60%   | 43%   | 40%   | 16%   | 3%    | 0%    | 0%    | 0%    | 0%    |