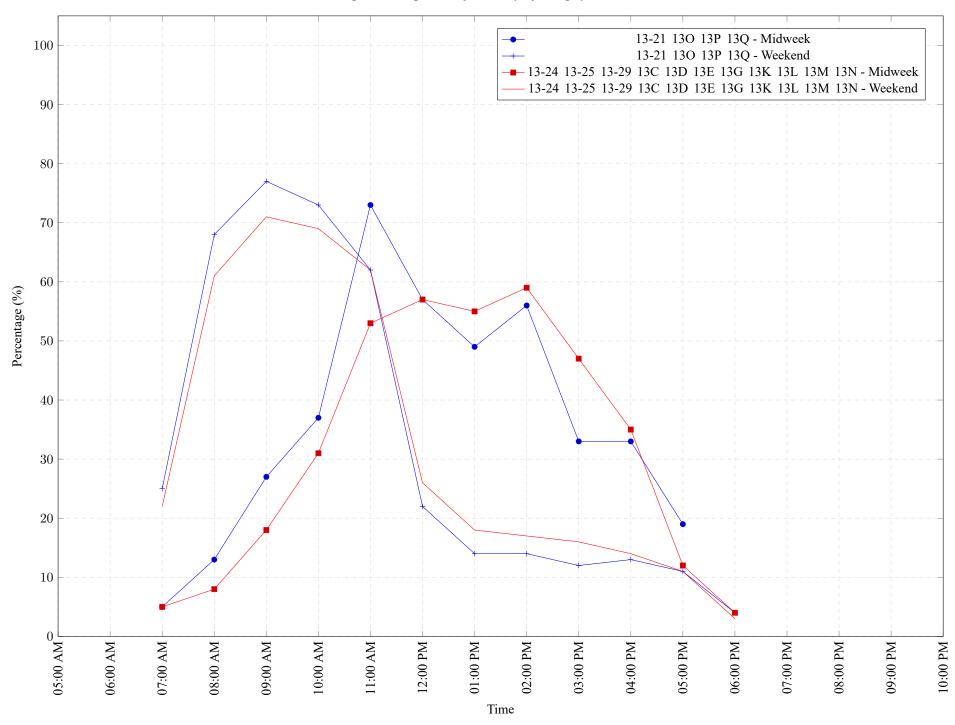

Figure 1: Proportion of each day's fishing by hour.

Area 13 October 2022

Table 7: Proportion of each day's fishing by hour.

| Areas                                             | Day Type | 6:00<br>AM | 7:00<br>AM | 8:00<br>AM |     | 10:00<br>AM |     |     |     |     |     |     |     |    |    |    | 09:00<br>PM |    |
|---------------------------------------------------|----------|------------|------------|------------|-----|-------------|-----|-----|-----|-----|-----|-----|-----|----|----|----|-------------|----|
| 13-21 13O 13P 13Q                                 | Midweek  | 0%         | 5%         | 13%        | 27% | 37%         | 73% | 57% | 49% | 56% | 33% | 33% | 19% | 0% | 0% | 0% | 0%          | 0% |
| 13-21 13O 13P 13Q                                 | Weekend  | 0%         | 25%        | 68%        | 77% | 73%         | 62% | 22% | 14% | 14% | 12% | 13% | 11% | 4% | 0% | 0% | 0%          | 0% |
| 13-24 13-25 13-29 13C 13D 13E 13G 13K 13L 13M 13N | Midweek  | 0%         | 5%         | 8%         | 18% | 31%         | 53% | 57% | 55% | 59% | 47% | 35% | 12% | 4% | 0% | 0% | 0%          | 0% |
| 13-24 13-25 13-29 13C 13D 13E 13G 13K 13L 13M 13N | Weekend  | 0%         | 22%        | 61%        | 71% | 69%         | 62% | 26% | 18% | 17% | 16% | 14% | 11% | 3% | 0% | 0% | 0%          | 0% |