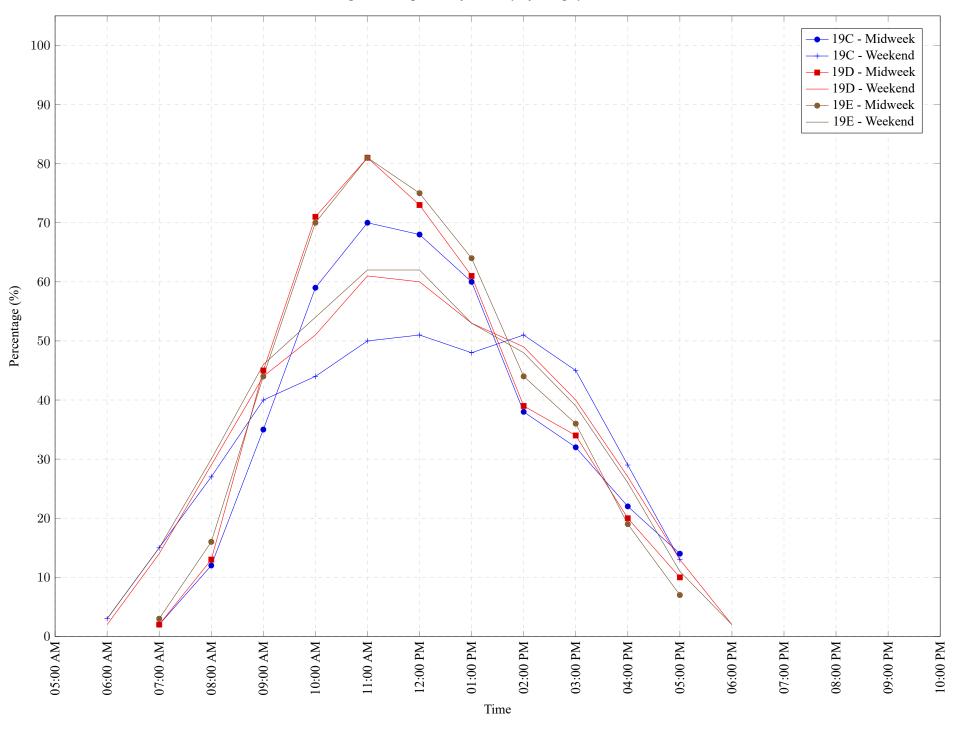

Figure 1: Proportion of each day's fishing by hour.

Area 19 (JDF) October 2022

Table 7: Proportion of each day's fishing by hour.

| Areas | Day Type | 6:00 | 7:00 | 8:00 | 9:00 | 10:00 | 11:00 | 12:00 | 01:00 | 02:00 | 03:00 | 04:00 | 05:00     | 06:00 | 07:00 | 08:00 | 09:00 | 10:00 |
|-------|----------|------|------|------|------|-------|-------|-------|-------|-------|-------|-------|-----------|-------|-------|-------|-------|-------|
|       |          | AM   | AM   | AM   | AM   | AM    | AM    | PM    | PM    | PM    | PM    | PM    | PM        | PM    | PM    | PM    | PM    | PM    |
| 19C   | Midweek  | 0%   | 2%   | 12%  | 35%  | 59%   | 70%   | 68%   | 60%   | 38%   | 32%   | 22%   | 14%       | 0%    | 0%    | 0%    | 0%    | 0%    |
| 19C   | Weekend  | 3%   | 15%  | 27%  | 40%  | 44%   | 50%   | 51%   | 48%   | 51%   | 45%   | 29%   | 13%       | 0%    | 0%    | 0%    | 0%    | 0%    |
| 19D   | Midweek  | 0%   | 2%   | 13%  | 45%  | 71%   | 81%   | 73%   | 61%   | 39%   | 34%   | 20%   | 10%       | 0%    | 0%    | 0%    | 0%    | 0%    |
| 19D   | Weekend  | 2%   | 14%  | 29%  | 44%  | 51%   | 61%   | 60%   | 53%   | 49%   | 40%   | 27%   | 13%       | 2%    | 0%    | 0%    | 0%    | 0%    |
| 19E   | Midweek  | 0%   | 3%   | 16%  | 44%  | 70%   | 81%   | 75%   | 64%   | 44%   | 36%   | 19%   | <b>7%</b> | 0%    | 0%    | 0%    | 0%    | 0%    |
| 19E   | Weekend  | 3%   | 15%  | 30%  | 46%  | 54%   | 62%   | 62%   | 53%   | 48%   | 39%   | 26%   | 11%       | 2%    | 0%    | 0%    | 0%    | 0%    |