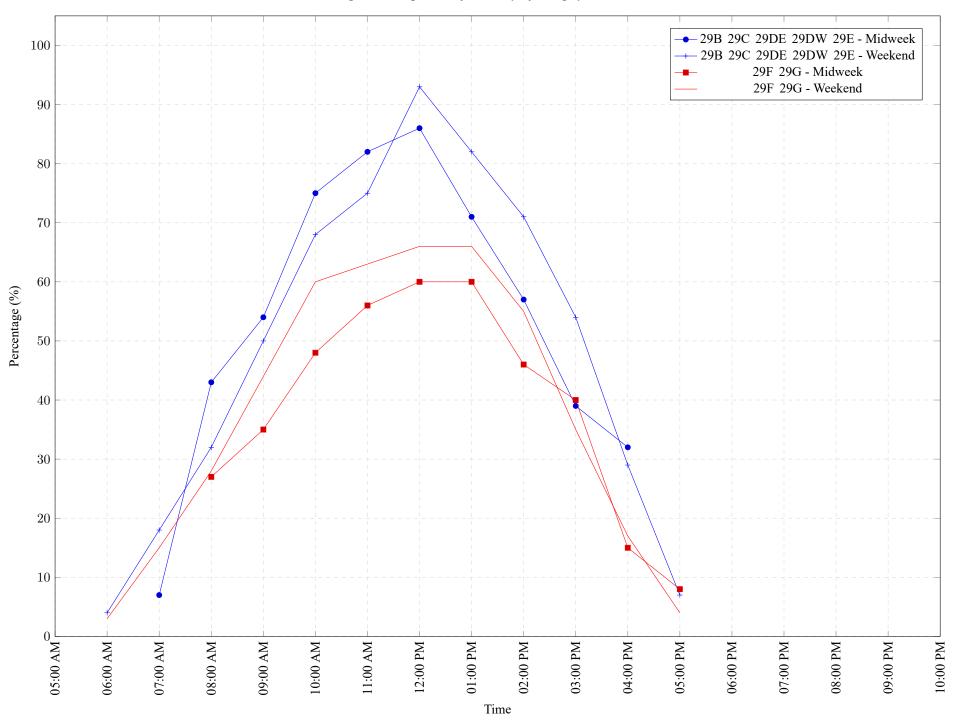

Figure 1: Proportion of each day's fishing by hour.

Area 29 October 2022

Table 7: Proportion of each day's fishing by hour.

| Areas                 | Day Type | 6:00 | 7:00 | 8:00 | 9:00 | 10:00 | 11:00 | 12:00 | 01:00 | 02:00 | 03:00 | 04:00 | 05:00 | 06:00 | 07:00 | 08:00 | 09:00 | 10:00 |
|-----------------------|----------|------|------|------|------|-------|-------|-------|-------|-------|-------|-------|-------|-------|-------|-------|-------|-------|
|                       |          | AM   | AM   | AM   | AM   | AM    | AM    | PM    |
| 29B 29C 29DE 29DW 29E | Midweek  | 0%   | 7%   | 43%  | 54%  | 75%   | 82%   | 86%   | 71%   | 57%   | 39%   | 32%   | 0%    | 0%    | 0%    | 0%    | 0%    | 0%    |
| 29B 29C 29DE 29DW 29E | Weekend  | 4%   | 18%  | 32%  | 50%  | 68%   | 75%   | 93%   | 82%   | 71%   | 54%   | 29%   | 7%    | 0%    | 0%    | 0%    | 0%    | 0%    |
| 29F 29G               | Midweek  | 0%   | 0%   | 27%  | 35%  | 48%   | 56%   | 60%   | 60%   | 46%   | 40%   | 15%   | 8%    | 0%    | 0%    | 0%    | 0%    | 0%    |
| 29F 29G               | Weekend  | 3%   | 15%  | 28%  | 44%  | 60%   | 63%   | 66%   | 66%   | 55%   | 35%   | 17%   | 4%    | 0%    | 0%    | 0%    | 0%    | 0%    |