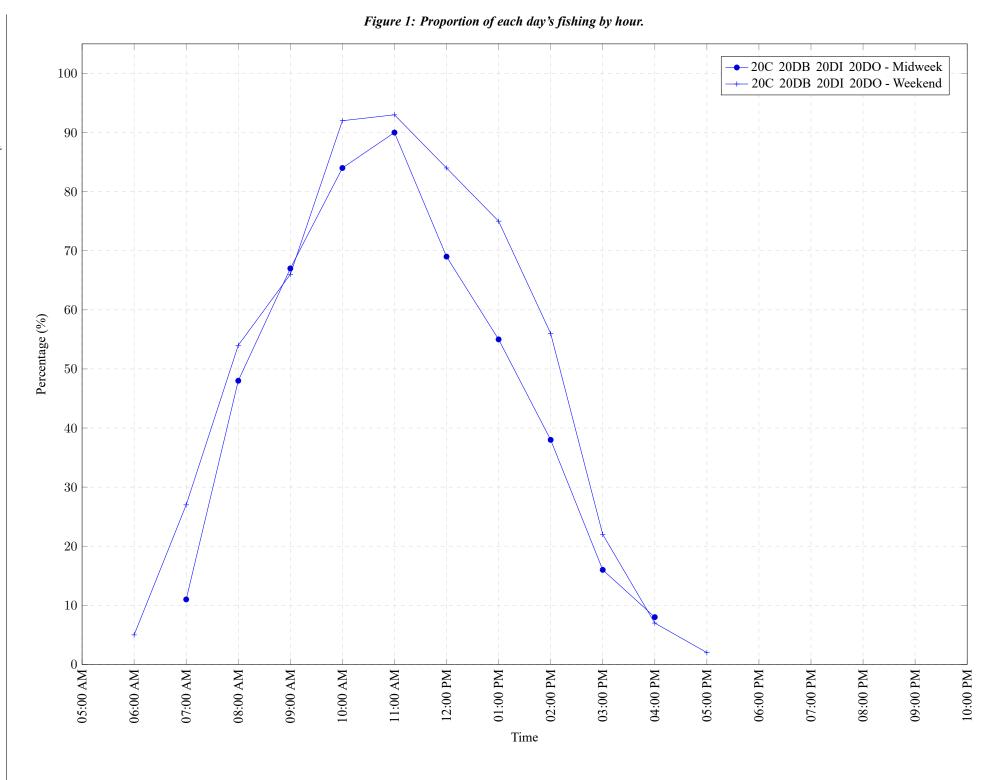

Area 20 (East) March 2023

Table 7: Proportion of each day's fishing by hour.

| Areas                                    | Day Type           | 6:00<br>AM | 7:00<br>AM | 8:00<br>AM | 10:00<br>AM |  |  | 04:00<br>PM |              | 07:00<br>PM |          | 09:00<br>PM | 10:00<br>PM |
|------------------------------------------|--------------------|------------|------------|------------|-------------|--|--|-------------|--------------|-------------|----------|-------------|-------------|
| 20C 20DB 20DI 20DO<br>20C 20DB 20DI 20DO | Midweek<br>Weekend |            |            |            | 84%<br>92%  |  |  |             | <br>0%<br>0% |             | 0%<br>0% | 0%<br>0%    | 0%<br>0%    |