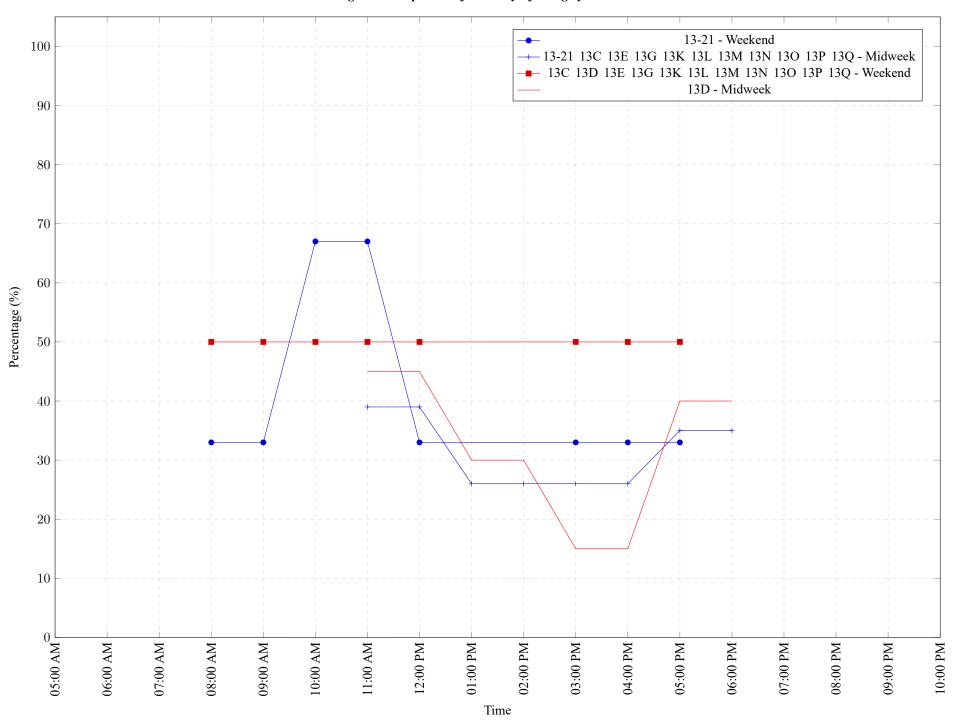

Figure 1: Proportion of each day's fishing by hour.

Area 13 April 2023

Table 7: Proportion of each day's fishing by hour.

| Areas                                         | Day Type | 6:00 | 7:00 | 8:00 | 9:00 | 10:00 | 11:00 | 12:00 | 01:00 | 02:00 | 03:00 | 04:00 | 05:00 | 06:00 | 07:00 | 08:00 | 09:00 | 10:00 |
|-----------------------------------------------|----------|------|------|------|------|-------|-------|-------|-------|-------|-------|-------|-------|-------|-------|-------|-------|-------|
|                                               |          | AM   | AM   | AM   | AM   | AM    | AM    | PM    |
| 13-21                                         | Weekend  | 0%   | 0%   | 33%  | 33%  | 67%   | 67%   | 33%   | 0%    | 0%    | 33%   | 33%   | 33%   | 0%    | 0%    | 0%    | 0%    | 0%    |
| 13-21 13C 13E 13G 13K 13L 13M 13N 13O 13P 13Q | Midweek  | 0%   | 0%   | 0%   | 0%   | 0%    | 39%   | 39%   | 26%   | 26%   | 26%   | 26%   | 35%   | 35%   | 0%    | 0%    | 0%    | 0%    |
| 13C 13D 13E 13G 13K 13L 13M 13N 13O 13P 13Q   | Weekend  | 0%   | 0%   | 50%  | 50%  | 50%   | 50%   | 50%   | 0%    | 0%    | 50%   | 50%   | 50%   | 0%    | 0%    | 0%    | 0%    | 0%    |
| 13D                                           | Midweek  | 0%   | 0%   | 0%   | 0%   | 0%    | 45%   | 45%   | 30%   | 30%   | 15%   | 15%   | 40%   | 40%   | 0%    | 0%    | 0%    | 0%    |