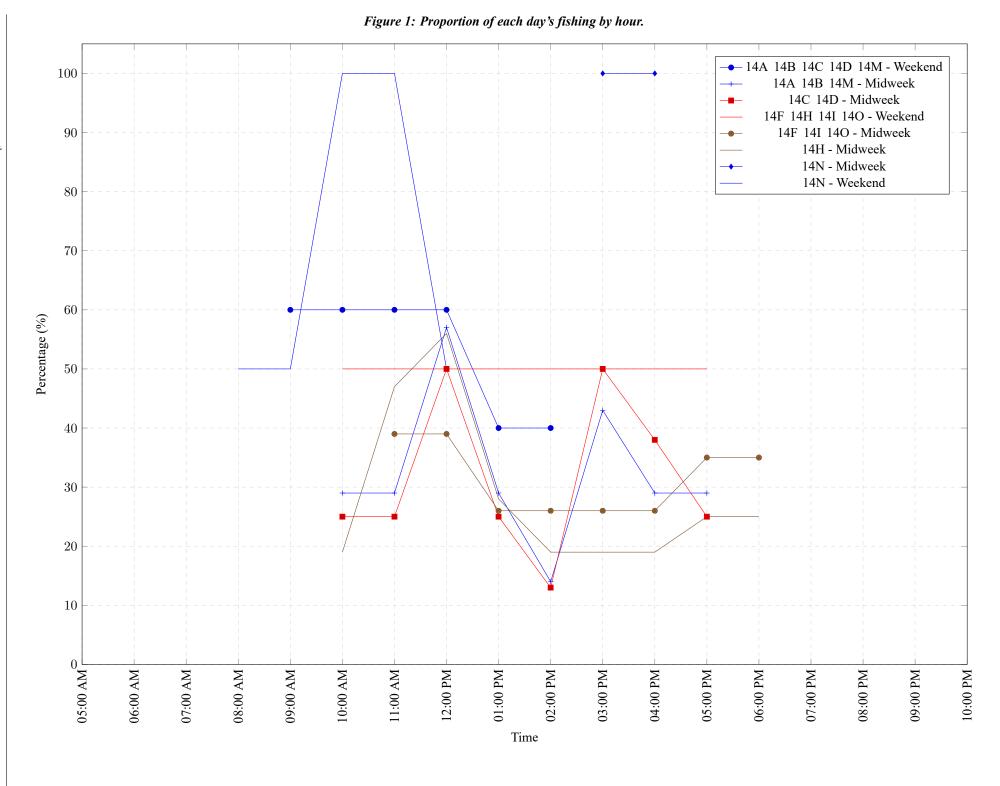

Area 14 April 2023

Table 7: Proportion of each day's fishing by hour.

| Areas               | Day Type | 6:00 | 7:00 | 8:00 | 9:00 | 10:00 | 11:00 | 12:00 | 01:00 | 02:00 | 03:00 | 04:00 | 05:00 | 06:00 | 07:00 | 08:00 | 09:00 | 10:00 |
|---------------------|----------|------|------|------|------|-------|-------|-------|-------|-------|-------|-------|-------|-------|-------|-------|-------|-------|
|                     |          | AM   | AM   | AM   | AM   | AM    | AM    | PM    |
| 14A 14B 14C 14D 14M | Weekend  | 0%   | 0%   | 0%   | 60%  | 60%   | 60%   | 60%   | 40%   | 40%   | 0%    | 0%    | 0%    | 0%    | 0%    | 0%    | 0%    | 0%    |
| 14A 14B 14M         | Midweek  | 0%   | 0%   | 0%   | 0%   | 29%   | 29%   | 57%   | 29%   | 14%   | 43%   | 29%   | 29%   | 0%    | 0%    | 0%    | 0%    | 0%    |
| 14C 14D             | Midweek  | 0%   | 0%   | 0%   | 0%   | 25%   | 25%   | 50%   | 25%   | 13%   | 50%   | 38%   | 25%   | 0%    | 0%    | 0%    | 0%    | 0%    |
| 14F 14H 14I 14O     | Weekend  | 0%   | 0%   | 0%   | 0%   | 50%   | 50%   | 0%    | 0%    | 0%    | 50%   | 50%   | 50%   | 0%    | 0%    | 0%    | 0%    | 0%    |
| 14F 14I 14O         | Midweek  | 0%   | 0%   | 0%   | 0%   | 0%    | 39%   | 39%   | 26%   | 26%   | 26%   | 26%   | 35%   | 35%   | 0%    | 0%    | 0%    | 0%    |
| 14H                 | Midweek  | 0%   | 0%   | 0%   | 0%   | 19%   | 47%   | 56%   | 28%   | 19%   | 19%   | 19%   | 25%   | 25%   | 0%    | 0%    | 0%    | 0%    |
| 14N                 | Midweek  | 0%   | 0%   | 0%   | 0%   | 0%    | 0%    | 0%    | 0%    | 0%    | 100%  | 100%  | 0%    | 0%    | 0%    | 0%    | 0%    | 0%    |
| 14N                 | Weekend  | 0%   | 0%   | 50%  | 50%  | 100%  | 100%  | 50%   | 0%    | 0%    | 0%    | 0%    | 0%    | 0%    | 0%    | 0%    | 0%    | 0%    |