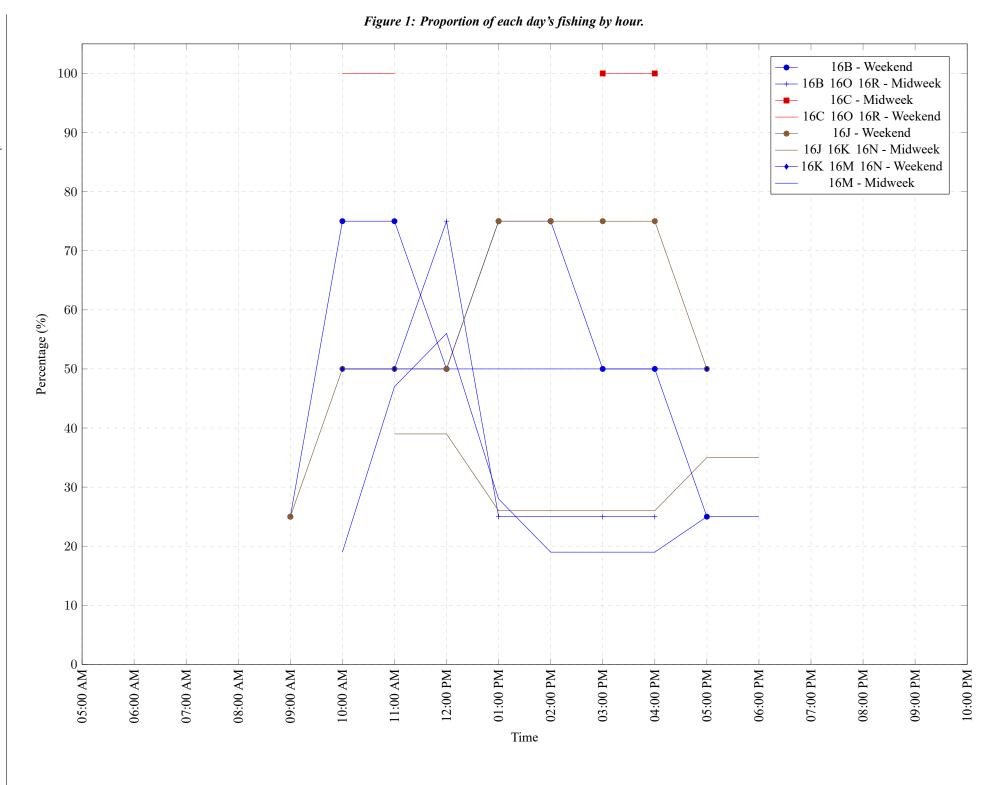

Area 16 April 2023

Table 7: Proportion of each day's fishing by hour.

| Areas       | Day Type | 6:00 | 7:00 | 8:00 | 9:00 | 10:00 | 11:00 | 12:00 | 01:00 | 02:00 | 03:00 | 04:00 | 05:00 | 06:00 | 07:00 | 08:00 | 09:00 | 10:00 |
|-------------|----------|------|------|------|------|-------|-------|-------|-------|-------|-------|-------|-------|-------|-------|-------|-------|-------|
|             |          | AM   | AM   | AM   | AM   | AM    | AM    | PM    |
| 16B         | Weekend  | 0%   | 0%   | 0%   | 25%  | 75%   | 75%   | 50%   | 75%   | 75%   | 50%   | 50%   | 25%   | 0%    | 0%    | 0%    | 0%    | 0%    |
| 16B 16O 16R | Midweek  | 0%   | 0%   | 0%   | 0%   | 50%   | 50%   | 75%   | 25%   | 0%    | 25%   | 25%   | 0%    | 0%    | 0%    | 0%    | 0%    | 0%    |
| 16C         | Midweek  | 0%   | 0%   | 0%   | 0%   | 0%    | 0%    | 0%    | 0%    | 0%    | 100%  | 100%  | 0%    | 0%    | 0%    | 0%    | 0%    | 0%    |
| 16C 16O 16R | Weekend  | 0%   | 0%   | 0%   | 0%   | 100%  | 100%  | 0%    | 0%    | 0%    | 0%    | 0%    | 0%    | 0%    | 0%    | 0%    | 0%    | 0%    |
| 16J         | Weekend  | 0%   | 0%   | 0%   | 25%  | 50%   | 50%   | 50%   | 75%   | 75%   | 75%   | 75%   | 50%   | 0%    | 0%    | 0%    | 0%    | 0%    |
| 16J 16K 16N | Midweek  | 0%   | 0%   | 0%   | 0%   | 0%    | 39%   | 39%   | 26%   | 26%   | 26%   | 26%   | 35%   | 35%   | 0%    | 0%    | 0%    | 0%    |
| 16K 16M 16N | Weekend  | 0%   | 0%   | 0%   | 0%   | 50%   | 50%   | 0%    | 0%    | 0%    | 50%   | 50%   | 50%   | 0%    | 0%    | 0%    | 0%    | 0%    |
| 16M         | Midweek  | 0%   | 0%   | 0%   | 0%   | 19%   | 47%   | 56%   | 28%   | 19%   | 19%   | 19%   | 25%   | 25%   | 0%    | 0%    | 0%    | 0%    |