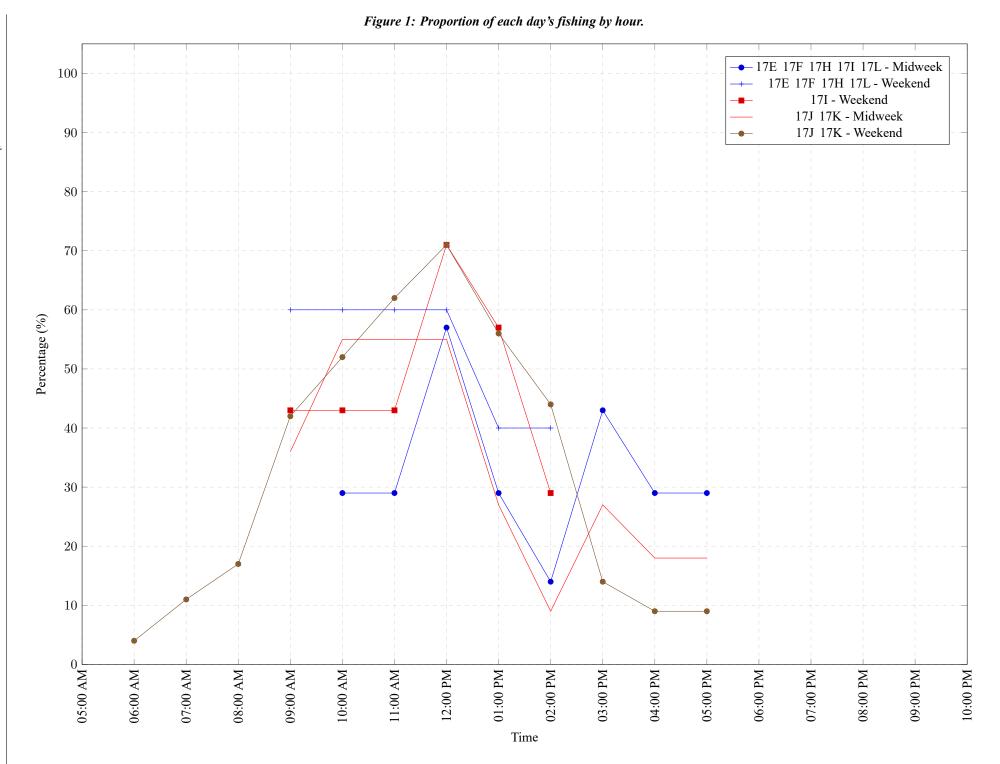

Area 17 April 2023

Table 7: Proportion of each day's fishing by hour.

| Areas               | Day Type | 6:00 | 7:00 | 8:00 | 9:00 | 10:00 | 11:00 | 12:00 | 01:00 | 02:00 | 03:00 | 04:00 | 05:00 | 06:00 | 07:00 | 08:00 | 09:00 | 10:00 |
|---------------------|----------|------|------|------|------|-------|-------|-------|-------|-------|-------|-------|-------|-------|-------|-------|-------|-------|
|                     |          | AM   | AM   | AM   | AM   | AM    | AM    | PM    |
| 17E 17F 17H 17I 17L | Midweek  | 0%   | 0%   | 0%   | 0%   | 29%   | 29%   | 57%   | 29%   | 14%   | 43%   | 29%   | 29%   | 0%    | 0%    | 0%    | 0%    | 0%    |
| 17E 17F 17H 17L     | Weekend  | 0%   | 0%   | 0%   | 60%  | 60%   | 60%   | 60%   | 40%   | 40%   | 0%    | 0%    | 0%    | 0%    | 0%    | 0%    | 0%    | 0%    |
| 17I                 | Weekend  | 0%   | 0%   | 0%   | 43%  | 43%   | 43%   | 71%   | 57%   | 29%   | 0%    | 0%    | 0%    | 0%    | 0%    | 0%    | 0%    | 0%    |
| 17J 17K             | Midweek  | 0%   | 0%   | 0%   | 36%  | 55%   | 55%   | 55%   | 27%   | 9%    | 27%   | 18%   | 18%   | 0%    | 0%    | 0%    | 0%    | 0%    |
| 17J 17K             | Weekend  | 4%   | 11%  | 17%  | 42%  | 52%   | 62%   | 71%   | 56%   | 44%   | 14%   | 9%    | 9%    | 0%    | 0%    | 0%    | 0%    | 0%    |