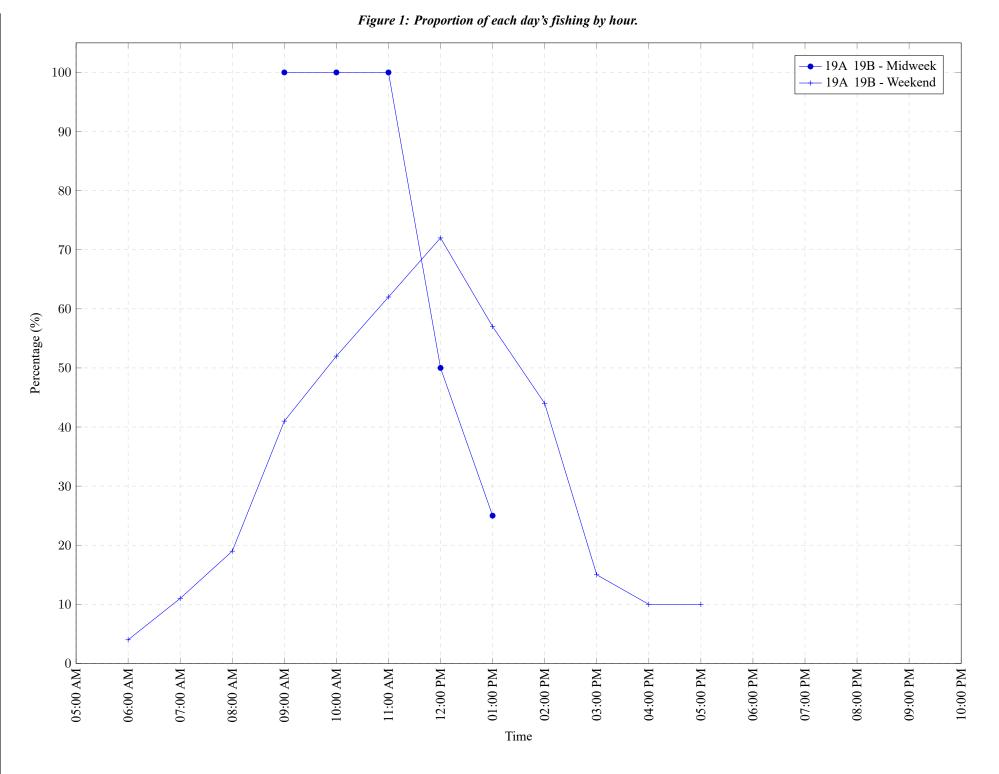

### Table 7: Proportion of each day's fishing by hour.

| Areas   | Day Type |    |     | 8:00<br>AM | 9:00<br>AM | 10:00<br>AM |      |     |     |     | 03:00<br>PM |     |     |    |    |    | 09:00<br>PM | 10:00<br>PM |
|---------|----------|----|-----|------------|------------|-------------|------|-----|-----|-----|-------------|-----|-----|----|----|----|-------------|-------------|
| 19A 19B | Midweek  | 0% | 0%  | 0%         | 100%       | 100%        | 100% | 50% | 25% | 0%  | 0%          | 0%  | 0%  | 0% | 0% | 0% | 0%          | 0%          |
| 19A 19B | Weekend  | 4% | 11% | 19%        | 41%        | 52%         | 62%  | 72% | 57% | 44% | 15%         | 10% | 10% | 0% | 0% | 0% | 0%          | 0%          |