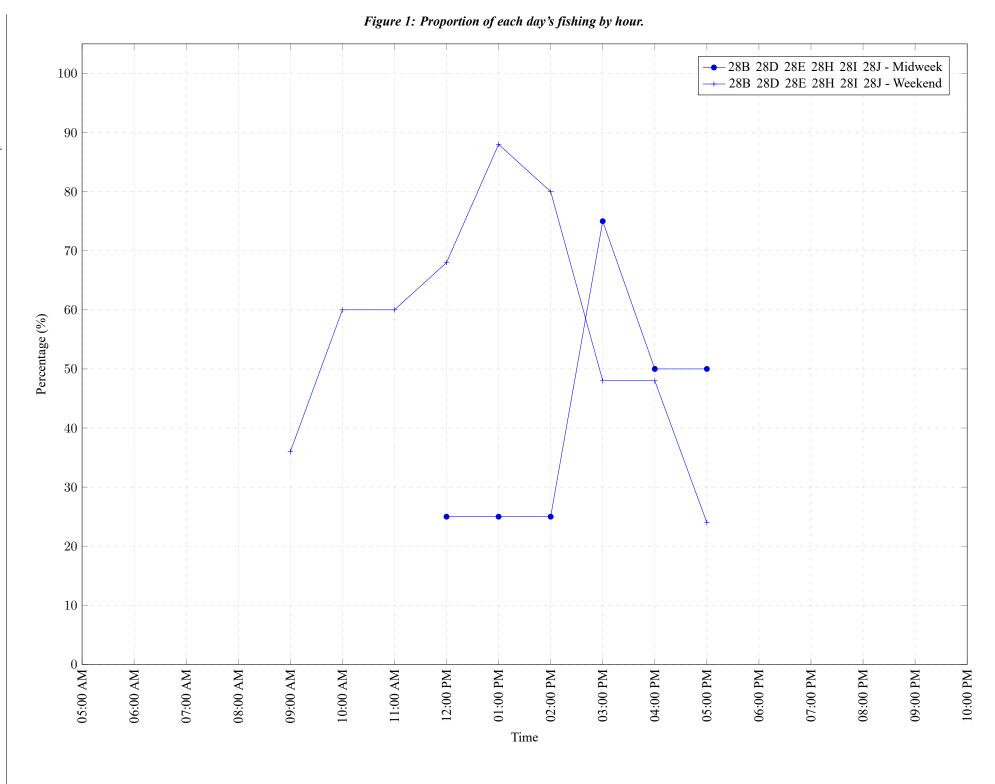

Area 28 April 2023

Table 7: Proportion of each day's fishing by hour.

| Areas                                              | Day Type           | 6:00<br>AM | 7:00<br>AM | 8:00<br>AM | 9:00<br>AM | 10:00<br>AM | 11:00<br>AM | 12:00<br>PM | 02:00<br>PM | 03:00<br>PM | 04:00<br>PM | 05:00<br>PM | 06:00<br>PM | 07:00<br>PM | 08:00<br>PM |          | 10:00<br>PM |
|----------------------------------------------------|--------------------|------------|------------|------------|------------|-------------|-------------|-------------|-------------|-------------|-------------|-------------|-------------|-------------|-------------|----------|-------------|
| 28B 28D 28E 28H 28I 28J<br>28B 28D 28E 28H 28I 28J | Midweek<br>Weekend | 0%<br>0%   | 0%<br>0%   | 0%<br>0%   |            | 0%<br>60%   |             |             | <br>        | 75%<br>48%  |             |             | 0,0         | 0%<br>0%    | 0%<br>0%    | 0%<br>0% | 0%<br>0%    |