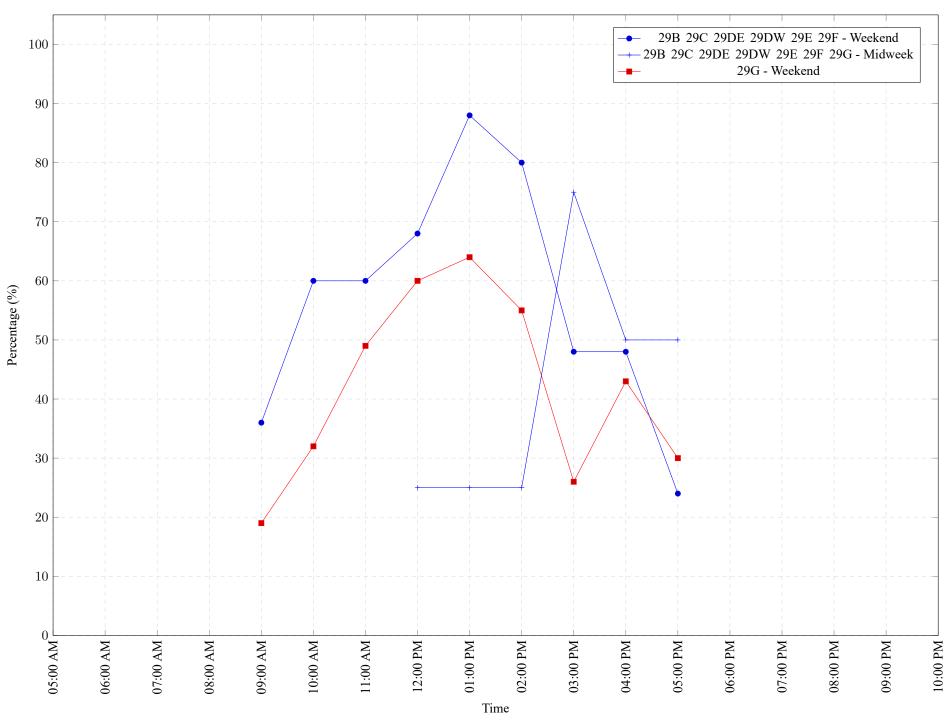

Figure 1: Proportion of each day's fishing by hour.

Area 29 April 2023

Table 7: Proportion of each day's fishing by hour.

| Areas                         | Day Type | 6:00<br>AM | 7:00<br>AM | 8:00<br>AM | 9:00<br>AM | 10:00<br>AM | 11:00<br>AM | 12:00<br>PM | 01:00<br>PM | 02:00<br>PM | 03:00<br>PM | 04:00<br>PM | 05:00<br>PM | 06:00<br>PM | 07:00<br>PM | 08:00<br>PM |    | 10:00<br>PM |
|-------------------------------|----------|------------|------------|------------|------------|-------------|-------------|-------------|-------------|-------------|-------------|-------------|-------------|-------------|-------------|-------------|----|-------------|
| 29B 29C 29DE 29DW 29E 29F     | Weekend  | 0%         | 0%         | 0%         | 36%        | 60%         | 60%         | 68%         | 88%         | 80%         | 48%         | 48%         | 24%         | 0%          | 0%          | 0%          | 0% | 0%          |
| 29B 29C 29DE 29DW 29E 29F 29G | Midweek  | 0%         | 0%         | 0%         | 0%         | 0%          | 0%          | 25%         | 25%         | 25%         | 75%         | 50%         | 50%         | 0%          | 0%          | 0%          | 0% | 0%          |
| 29G                           | Weekend  | 0%         | 0%         | 0%         | 19%        | 32%         | 49%         | 60%         | 64%         | 55%         | 26%         | 43%         | 30%         | 0%          | 0%          | 0%          | 0% | 0%          |