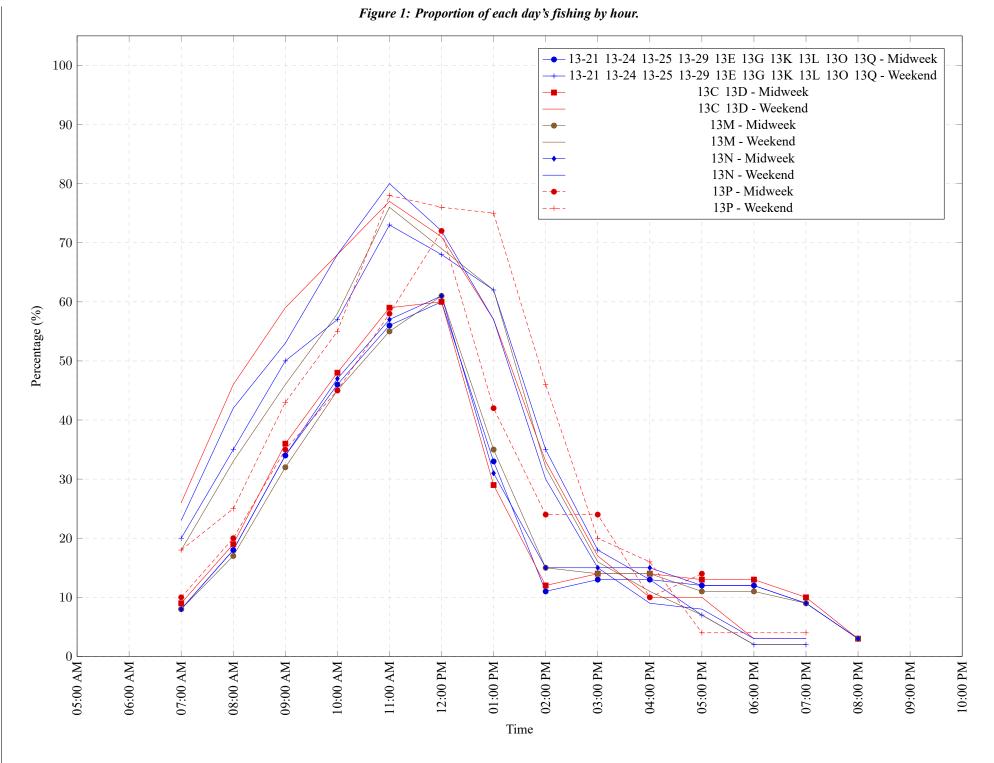

## Table 7: Proportion of each day's fishing by hour.

| Areas                                           | Day Type | 6:00 | 7:00 | 8:00 | 9:00 |     |     |     | 01:00 |     |     |     |     |     |     |    |    |    |
|-------------------------------------------------|----------|------|------|------|------|-----|-----|-----|-------|-----|-----|-----|-----|-----|-----|----|----|----|
|                                                 |          | AM   | AM   | AM   | AM   | AM  | AM  | PM  | PM    | PM  | PM  | PM  | PM  | PM  | PM  | PM | PM | PM |
| 13-21 13-24 13-25 13-29 13E 13G 13K 13L 13O 13Q | Midweek  | 0%   | 8%   | 18%  | 34%  | 46% | 56% | 60% | 33%   | 11% | 13% | 13% | 12% | 12% | 9%  | 3% | 0% | 0% |
| 13-21 13-24 13-25 13-29 13E 13G 13K 13L 13O 13Q | Weekend  | 0%   | 20%  | 35%  | 50%  | 57% | 73% | 68% | 62%   | 35% | 18% | 13% | 7%  | 2%  | 2%  | 0% | 0% | 0% |
| 13C 13D                                         | Midweek  | 0%   | 9%   | 19%  | 36%  | 48% | 59% | 60% | 29%   | 12% | 14% | 14% | 13% | 13% | 10% | 3% | 0% | 0% |
| 13C 13D                                         | Weekend  | 0%   | 26%  | 46%  | 59%  | 68% | 77% | 71% | 57%   | 33% | 17% | 10% | 10% | 3%  | 3%  | 0% | 0% | 0% |
| 13M                                             | Midweek  | 0%   | 8%   | 17%  | 32%  | 45% | 55% | 61% | 35%   | 15% | 14% | 14% | 11% | 11% | 9%  | 3% | 0% | 0% |
| 13M                                             | Weekend  | 0%   | 18%  | 33%  | 46%  | 58% | 76% | 69% | 62%   | 32% | 16% | 11% | 7%  | 2%  | 2%  | 0% | 0% | 0% |
| 13N                                             | Midweek  | 0%   | 8%   | 18%  | 34%  | 47% | 57% | 61% | 31%   | 15% | 15% | 15% | 12% | 12% | 9%  | 3% | 0% | 0% |
| 13N                                             | Weekend  | 0%   | 23%  | 42%  | 53%  | 68% | 80% | 72% | 57%   | 30% | 15% | 9%  | 8%  | 3%  | 3%  | 0% | 0% | 0% |
| 13P                                             | Midweek  | 0%   | 10%  | 20%  | 35%  | 45% | 58% | 72% | 42%   | 24% | 24% | 10% | 14% | 0%  | 0%  | 0% | 0% | 0% |
| 13P                                             | Weekend  | 0%   | 18%  | 25%  | 43%  | 55% | 78% | 76% | 75%   | 46% | 20% | 16% | 4%  | 0%  | 4%  | 0% | 0% | 0% |