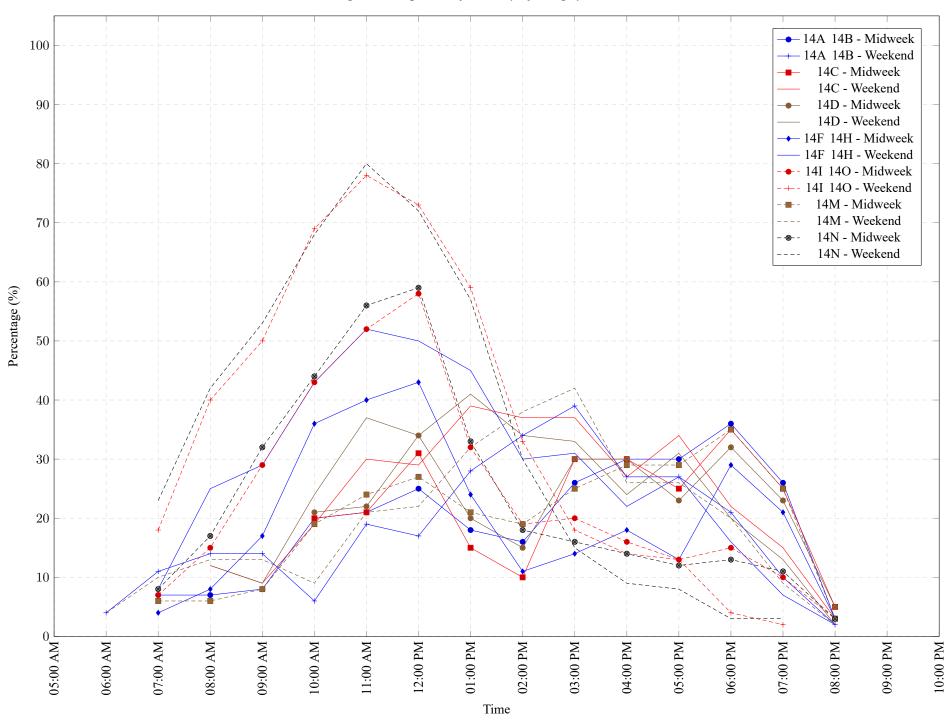

Area 14 May 2023

Table 7: Proportion of each day's fishing by hour.

| Areas   | Day Type | 6:00 | 7:00 | 8:00 | 9:00 | 10:00 | 11:00 | 12:00 | 01:00 | 02:00 | 03:00 | 04:00 | 05:00 | 06:00 | 07:00 | 08:00 | 09:00 | 10:00 |
|---------|----------|------|------|------|------|-------|-------|-------|-------|-------|-------|-------|-------|-------|-------|-------|-------|-------|
|         |          | AM   | AM   | AM   | AM   | AM    | AM    | PM    |
| 14A 14B | Midweek  | 0%   | 7%   | 7%   | 8%   | 20%   | 21%   | 25%   | 18%   | 16%   | 26%   | 30%   | 30%   | 36%   | 26%   | 3%    | 0%    | 0%    |
| 14A 14B | Weekend  | 4%   | 11%  | 14%  | 14%  | 6%    | 19%   | 17%   | 28%   | 34%   | 39%   | 27%   | 27%   | 21%   | 10%   | 2%    | 0%    | 0%    |
| 14C     | Midweek  | 0%   | 0%   | 0%   | 0%   | 20%   | 21%   | 31%   | 15%   | 10%   | 30%   | 30%   | 25%   | 35%   | 25%   | 5%    | 0%    | 0%    |
| 14C     | Weekend  | 0%   | 0%   | 12%  | 9%   | 19%   | 30%   | 29%   | 39%   | 37%   | 37%   | 27%   | 34%   | 22%   | 15%   | 3%    | 0%    | 0%    |
| 14D     | Midweek  | 0%   | 0%   | 0%   | 0%   | 21%   | 22%   | 34%   | 20%   | 15%   | 30%   | 30%   | 23%   | 32%   | 23%   | 5%    | 0%    | 0%    |
| 14D     | Weekend  | 0%   | 0%   | 12%  | 9%   | 24%   | 37%   | 34%   | 41%   | 34%   | 33%   | 24%   | 31%   | 20%   | 13%   | 2%    | 0%    | 0%    |
| 14F 14H | Midweek  | 0%   | 4%   | 8%   | 17%  | 36%   | 40%   | 43%   | 24%   | 11%   | 14%   | 18%   | 13%   | 29%   | 21%   | 3%    | 0%    | 0%    |
| 14F 14H | Weekend  | 0%   | 8%   | 25%  | 29%  | 43%   | 52%   | 50%   | 45%   | 30%   | 31%   | 22%   | 27%   | 16%   | 7%    | 2%    | 0%    | 0%    |
| 14I 14O | Midweek  | 0%   | 7%   | 15%  | 29%  | 43%   | 52%   | 58%   | 32%   | 19%   | 20%   | 16%   | 13%   | 15%   | 10%   | 3%    | 0%    | 0%    |
| 14I 14O | Weekend  | 0%   | 18%  | 40%  | 50%  | 69%   | 78%   | 73%   | 59%   | 33%   | 18%   | 14%   | 13%   | 4%    | 2%    | 0%    | 0%    | 0%    |
| 14M     | Midweek  | 0%   | 6%   | 6%   | 8%   | 19%   | 24%   | 27%   | 21%   | 19%   | 25%   | 29%   | 29%   | 35%   | 25%   | 3%    | 0%    | 0%    |
| 14M     | Weekend  | 4%   | 10%  | 13%  | 13%  | 9%    | 21%   | 22%   | 32%   | 38%   | 42%   | 26%   | 26%   | 20%   | 9%    | 2%    | 0%    | 0%    |
| 14N     | Midweek  | 0%   | 8%   | 17%  | 32%  | 44%   | 56%   | 59%   | 33%   | 18%   | 16%   | 14%   | 12%   | 13%   | 11%   | 3%    | 0%    | 0%    |
| 14N     | Weekend  | 0%   | 23%  | 42%  | 53%  | 68%   | 80%   | 72%   | 57%   | 30%   | 15%   | 9%    | 8%    | 3%    | 3%    | 0%    | 0%    | 0%    |