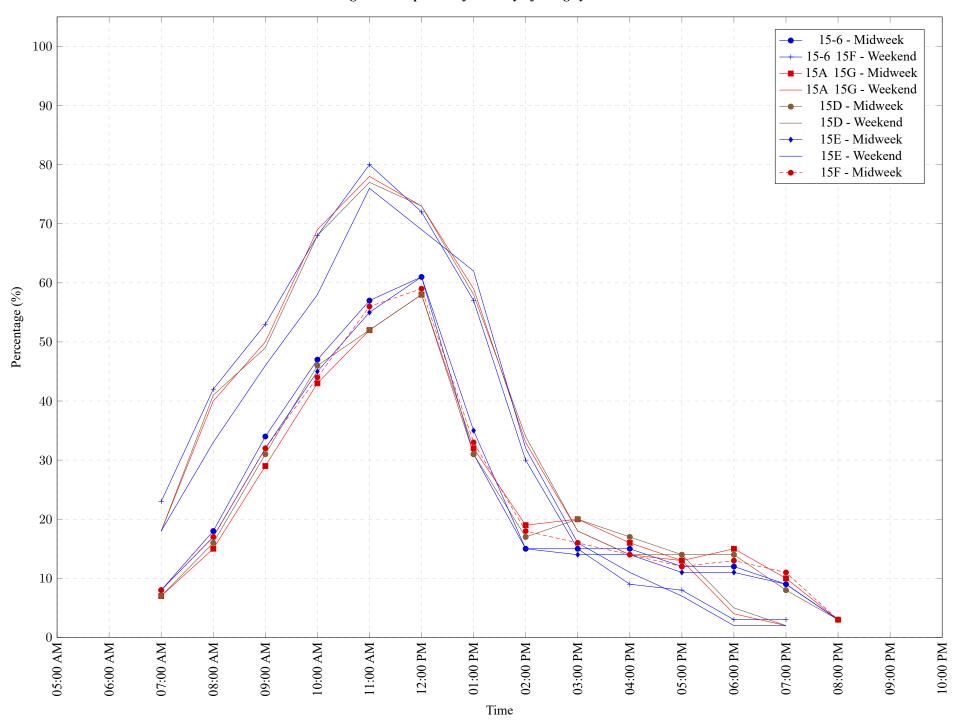

Figure 1: Proportion of each day's fishing by hour.

Area 15 May 2023

Table 7: Proportion of each day's fishing by hour.

| Areas    | Day Type | 6:00 | 7:00 | 8:00 | 9:00 | 10:00 | 11:00 | 12:00 | 01:00 | 02:00 | 03:00 | 04:00 | 05:00 | 06:00 | 07:00 | 08:00 | 09:00 | 10:00 |
|----------|----------|------|------|------|------|-------|-------|-------|-------|-------|-------|-------|-------|-------|-------|-------|-------|-------|
|          |          | AM   | AM   | AM   | AM   | AM    | AM    | PM    |
| 15-6     | Midweek  | 0%   | 8%   | 18%  | 34%  | 47%   | 57%   | 61%   | 31%   | 15%   | 15%   | 15%   | 12%   | 12%   | 9%    | 3%    | 0%    | 0%    |
| 15-6 15F | Weekend  | 0%   | 23%  | 42%  | 53%  | 68%   | 80%   | 72%   | 57%   | 30%   | 15%   | 9%    | 8%    | 3%    | 3%    | 0%    | 0%    | 0%    |
| 15A 15G  | Midweek  | 0%   | 7%   | 15%  | 29%  | 43%   | 52%   | 58%   | 32%   | 19%   | 20%   | 16%   | 13%   | 15%   | 10%   | 3%    | 0%    | 0%    |
| 15A 15G  | Weekend  | 0%   | 18%  | 40%  | 50%  | 69%   | 78%   | 73%   | 59%   | 33%   | 18%   | 14%   | 13%   | 4%    | 2%    | 0%    | 0%    | 0%    |
| 15D      | Midweek  | 0%   | 7%   | 16%  | 31%  | 46%   | 52%   | 58%   | 31%   | 17%   | 20%   | 17%   | 14%   | 14%   | 8%    | 3%    | 0%    | 0%    |
| 15D      | Weekend  | 0%   | 18%  | 41%  | 49%  | 68%   | 77%   | 73%   | 58%   | 34%   | 18%   | 14%   | 14%   | 5%    | 2%    | 0%    | 0%    | 0%    |
| 15E      | Midweek  | 0%   | 8%   | 17%  | 32%  | 45%   | 55%   | 61%   | 35%   | 15%   | 14%   | 14%   | 11%   | 11%   | 9%    | 3%    | 0%    | 0%    |
| 15E      | Weekend  | 0%   | 18%  | 33%  | 46%  | 58%   | 76%   | 69%   | 62%   | 32%   | 16%   | 11%   | 7%    | 2%    | 2%    | 0%    | 0%    | 0%    |
| 15F      | Midweek  | 0%   | 8%   | 17%  | 32%  | 44%   | 56%   | 59%   | 33%   | 18%   | 16%   | 14%   | 12%   | 13%   | 11%   | 3%    | 0%    | 0%    |