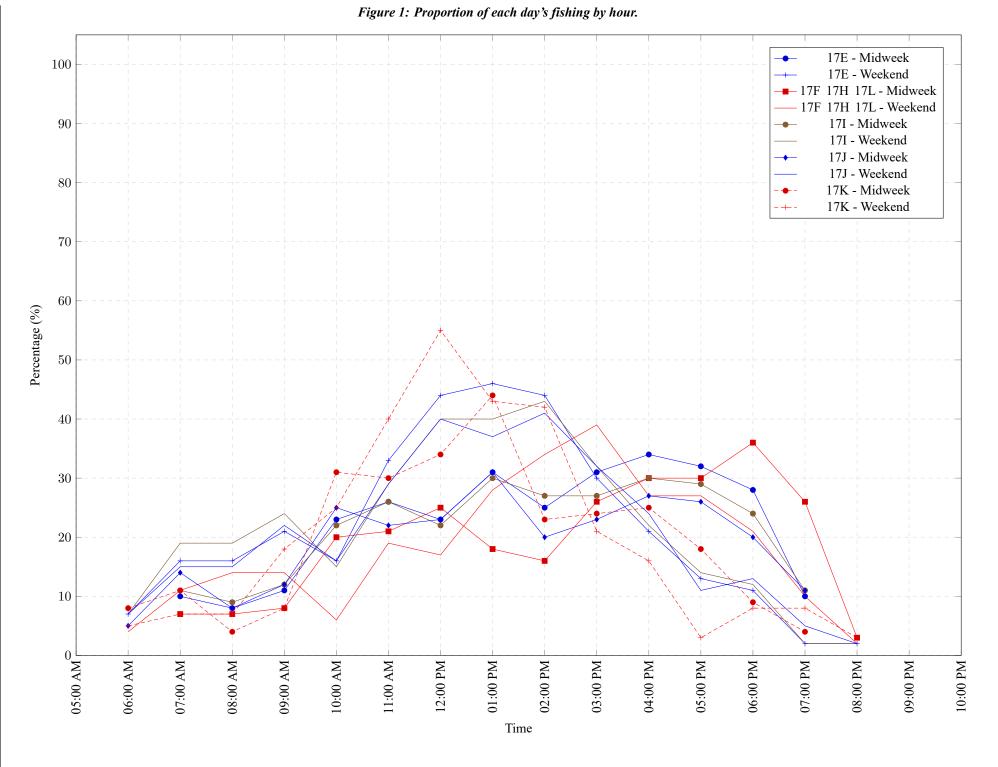

4

 Table 7: Proportion of each day's fishing by hour.

| Areas       | Day Type | 6:00<br>AM | 7:00<br>AM | 8:00<br>AM | 9:00<br>AM | 10:00<br>AM | 11:00<br>AM | 12:00<br>PM | 01:00<br>PM | 02:00<br>PM | 03:00<br>PM | 04:00<br>PM | 05:00<br>PM | 06:00<br>PM | 07:00<br>PM | 08:00<br>PM | 09:00<br>PM | 10:00<br>PM |
|-------------|----------|------------|------------|------------|------------|-------------|-------------|-------------|-------------|-------------|-------------|-------------|-------------|-------------|-------------|-------------|-------------|-------------|
| 17E         | Midweek  | 0%         | 10%        | 8%         | 11%        | 23%         | 26%         | 23%         | 31%         | 25%         | 31%         | 34%         | 32%         | 28%         | 10%         | 0%          | 0%          | 0%          |
| 17E         | Weekend  | 7%         | 16%        | 16%        | 21%        | 16%         | 33%         | 44%         | 46%         | 44%         | 30%         | 21%         | 13%         | 11%         | 2%          | 2%          | 0%          | 0%          |
| 17F 17H 17L | Midweek  | 0%         | 7%         | 7%         | 8%         | 20%         | 21%         | 25%         | 18%         | 16%         | 26%         | 30%         | 30%         | 36%         | 26%         | 3%          | 0%          | 0%          |
| 17F 17H 17L | Weekend  | 4%         | 11%        | 14%        | 14%        | 6%          | 19%         | 17%         | 28%         | 34%         | 39%         | 27%         | 27%         | 21%         | 10%         | 2%          | 0%          | 0%          |
| 17I         | Midweek  | 0%         | 11%        | 9%         | 12%        | 22%         | 26%         | 22%         | 30%         | 27%         | 27%         | 30%         | 29%         | 24%         | 11%         | 0%          | 0%          | 0%          |
| 17I         | Weekend  | 7%         | 19%        | 19%        | 24%        | 15%         | 29%         | 40%         | 40%         | 43%         | 32%         | 22%         | 14%         | 12%         | 2%          | 2%          | 0%          | 0%          |
| 17J         | Midweek  | 5%         | 14%        | 8%         | 12%        | 25%         | 22%         | 23%         | 31%         | 20%         | 23%         | 27%         | 26%         | 20%         | 11%         | 0%          | 0%          | 0%          |
| 17J         | Weekend  | 7%         | 15%        | 15%        | 22%        | 16%         | 29%         | 40%         | 37%         | 41%         | 32%         | 24%         | 11%         | 13%         | 5%          | 2%          | 0%          | 0%          |
| 17K         | Midweek  | 8%         | 11%        | 4%         | 8%         | 31%         | 30%         | 34%         | 44%         | 23%         | 24%         | 25%         | 18%         | 9%          | 4%          | 0%          | 0%          | 0%          |
| 17K         | Weekend  | 5%         | 7%         | 7%         | 18%        | 25%         | 40%         | 55%         | 43%         | 42%         | 21%         | 16%         | 3%          | 8%          | 8%          | 3%          | 0%          | 0%          |