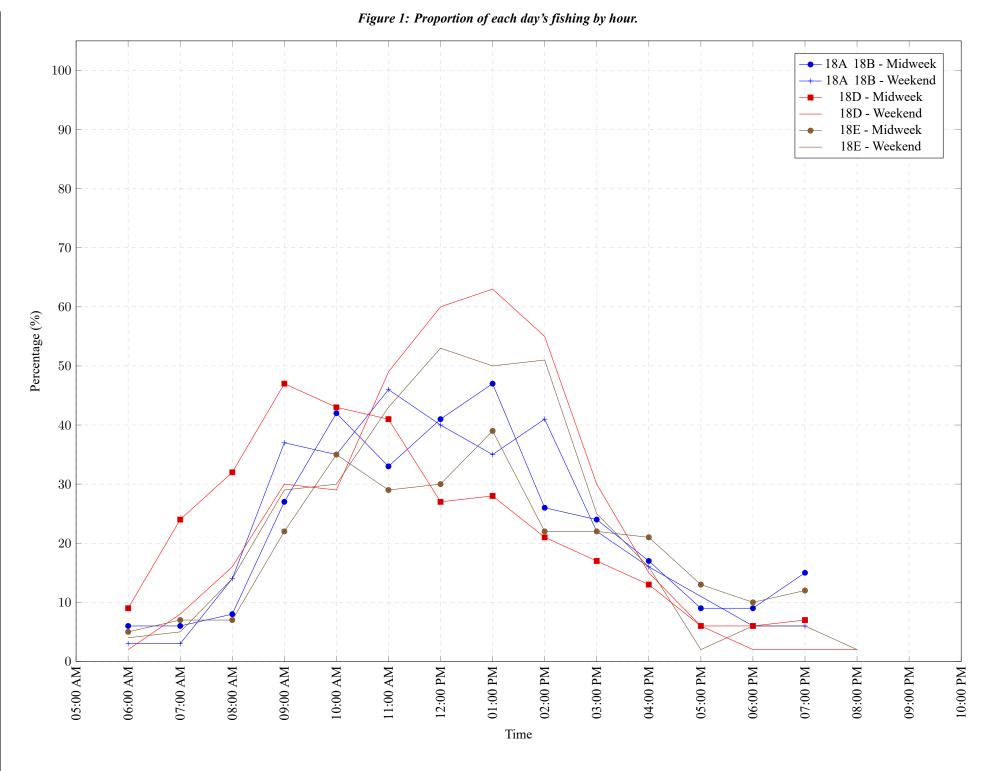

## Table 7: Proportion of each day's fishing by hour.

| Areas   | Day Type | 6:00<br>AM | 7:00<br>AM | 8:00<br>AM | 9:00<br>AM | 10:00<br>AM | 11:00<br>AM | 12:00<br>PM | 01:00<br>PM | 02:00<br>PM | 03:00<br>PM | 04:00<br>PM | 05:00<br>PM | 06:00<br>PM | 07:00<br>PM | 08:00<br>PM | 09:00<br>PM | 10:00<br>PM |
|---------|----------|------------|------------|------------|------------|-------------|-------------|-------------|-------------|-------------|-------------|-------------|-------------|-------------|-------------|-------------|-------------|-------------|
| 18A 18B | Midweek  | 6%         | 6%         | 8%         | 27%        | 42%         | 33%         | 41%         | 47%         | 26%         | 24%         | 17%         | 9%          | 9%          | 15%         | 0%          | 0%          | 0%          |
| 18A 18B | Weekend  | 3%         | 3%         | 14%        | 37%        | 35%         | 46%         | 40%         | 35%         | 41%         | 22%         | 16%         | 0%          | 6%          | 6%          | 0%          | 0%          | 0%          |
| 18D     | Midweek  | 9%         | 24%        | 32%        | 47%        | 43%         | 41%         | 27%         | 28%         | 21%         | 17%         | 13%         | 6%          | 6%          | 7%          | 0%          | 0%          | 0%          |
| 18D     | Weekend  | 2%         | 8%         | 16%        | 30%        | 29%         | 49%         | 60%         | 63%         | 55%         | 30%         | 15%         | 6%          | 2%          | 2%          | 2%          | 0%          | 0%          |
| 18E     | Midweek  | 5%         | 7%         | 7%         | 22%        | 35%         | 29%         | 30%         | 39%         | 22%         | 22%         | 21%         | 13%         | 10%         | 12%         | 0%          | 0%          | 0%          |
| 18E     | Weekend  | 4%         | 5%         | 14%        | 29%        | 30%         | 43%         | 53%         | 50%         | 51%         | 25%         | 16%         | 2%          | 6%          | 6%          | 2%          | 0%          | 0%          |