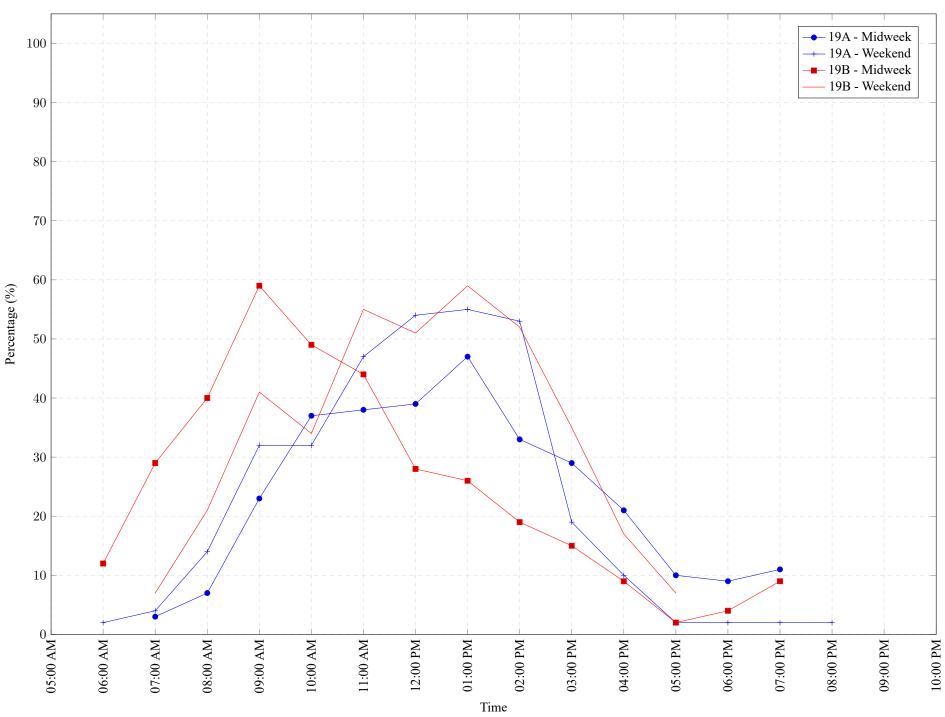

Area 19 (GS) May 2023

 Table 7: Proportion of each day's fishing by hour.

| Areas | Day Type | 6:00<br>AM | 7:00<br>AM | 8:00<br>AM |     | 10:00<br>AM |     | 12:00<br>PM |     | 02:00<br>PM | 03:00<br>PM |     | 05:00<br>PM | 06:00<br>PM |     | 08:00<br>PM | 09:00<br>PM | 10:00<br>PM |
|-------|----------|------------|------------|------------|-----|-------------|-----|-------------|-----|-------------|-------------|-----|-------------|-------------|-----|-------------|-------------|-------------|
| 19A   | Midweek  | 0%         | 3%         | 7%         | 23% | 37%         | 38% | 39%         | 47% | 33%         | 29%         | 21% | 10%         | 9%          | 11% | 0%          | 0%          | 0%          |
| 19A   | Weekend  | 2%         | 4%         | 14%        | 32% | 32%         | 47% | 54%         | 55% | 53%         | 19%         | 10% | 2%          | 2%          | 2%  | 2%          | 0%          | 0%          |
| 19B   | Midweek  | 12%        | 29%        | 40%        | 59% | 49%         | 44% | 28%         | 26% | 19%         | 15%         | 9%  | 2%          | 4%          | 9%  | 0%          | 0%          | 0%          |
| 19B   | Weekend  | 0%         | 7%         | 21%        | 41% | 34%         | 55% | 51%         | 59% | 52%         | 35%         | 17% | 7%          | 0%          | 0%  | 0%          | 0%          | 0%          |