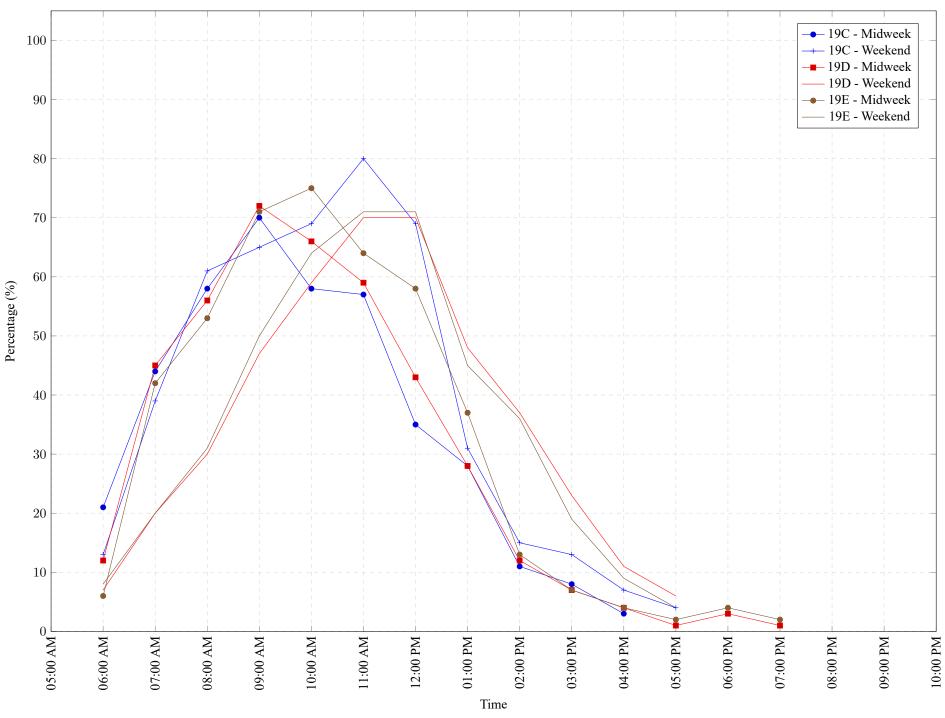

Figure 1: Proportion of each day's fishing by hour.

Area 19 (JDF) May 2023

Table 7: Proportion of each day's fishing by hour.

| Areas | Day Type | 6:00<br>AM | 7:00<br>AM | 8:00<br>AM | 9:00<br>AM | 10:00<br>AM | 11:00<br>AM | 12:00<br>PM | 01:00<br>PM | 02:00<br>PM | 03:00<br>PM | 04:00<br>PM | 05:00<br>PM | 06:00<br>PM | 07:00<br>PM | 08:00<br>PM | 09:00<br>PM | 10:00<br>PM |
|-------|----------|------------|------------|------------|------------|-------------|-------------|-------------|-------------|-------------|-------------|-------------|-------------|-------------|-------------|-------------|-------------|-------------|
| 19C   | Midweek  | 21%        | 44%        | 58%        | 70%        | 58%         | 57%         | 35%         | 28%         | 11%         | 8%          | 3%          | 0%          | 0%          | 0%          | 0%          | 0%          | 0%          |
| 19C   | Weekend  | 13%        | 39%        | 61%        | 65%        | 69%         | 80%         | 69%         | 31%         | 15%         | 13%         | 7%          | 4%          | 0%          | 0%          | 0%          | 0%          | 0%          |
| 19D   | Midweek  | 12%        | 45%        | 56%        | 72%        | 66%         | 59%         | 43%         | 28%         | 12%         | 7%          | 4%          | 1%          | 3%          | 1%          | 0%          | 0%          | 0%          |
| 19D   | Weekend  | 7%         | 20%        | 30%        | 47%        | 59%         | 70%         | 70%         | 48%         | 37%         | 23%         | 11%         | 6%          | 0%          | 0%          | 0%          | 0%          | 0%          |
| 19E   | Midweek  | 6%         | 42%        | 53%        | 71%        | 75%         | 64%         | 58%         | 37%         | 13%         | 7%          | 4%          | 2%          | 4%          | 2%          | 0%          | 0%          | 0%          |
| 19E   | Weekend  | 8%         | 20%        | 31%        | 50%        | 64%         | 71%         | 71%         | 45%         | 36%         | 19%         | 9%          | 4%          | 0%          | 0%          | 0%          | 0%          | 0%          |