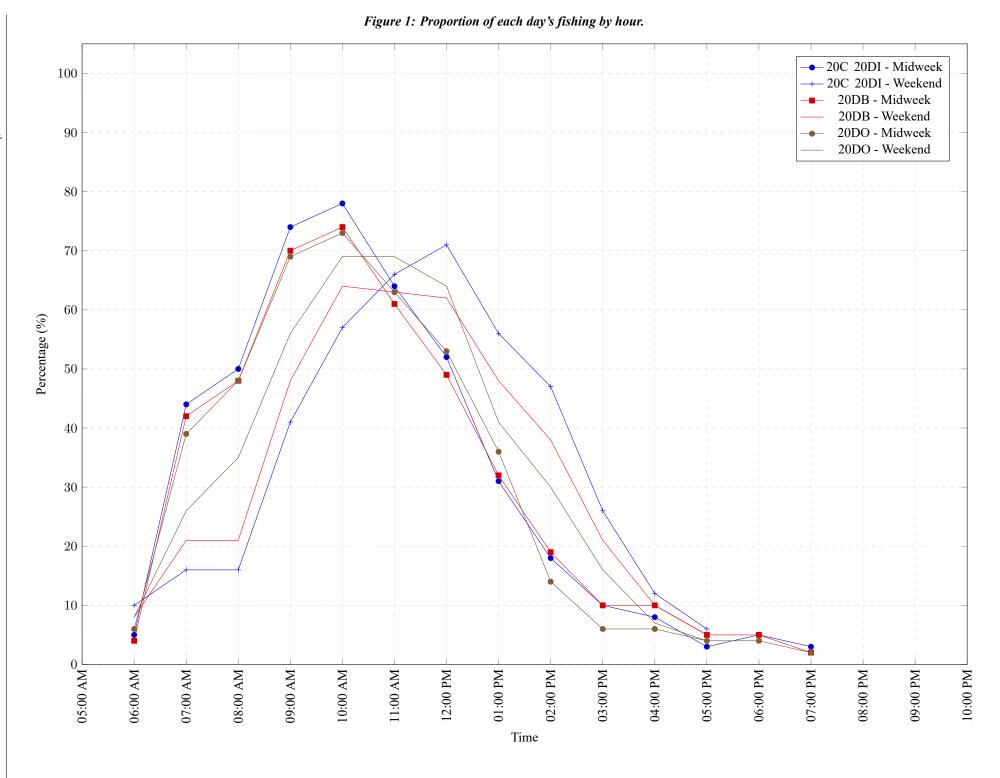

Area 20 (East) May 2023

Table 7: Proportion of each day's fishing by hour.

| Areas    | Day Type | 6:00 | 7:00 | 8:00 | 9:00 | 10:00 | 11:00 | 12:00 | 01:00 | 02:00 | 03:00 | 04:00 | 05:00 | 06:00 | 07:00 | 08:00 | 09:00 | 10:00 |
|----------|----------|------|------|------|------|-------|-------|-------|-------|-------|-------|-------|-------|-------|-------|-------|-------|-------|
|          |          | AM   | AM   | AM   | AM   | AM    | AM    | PM    |
| 20C 20DI | Midweek  | 5%   | 44%  | 50%  | 74%  | 78%   | 64%   | 52%   | 31%   | 18%   | 10%   | 8%    | 3%    | 5%    | 3%    | 0%    | 0%    | 0%    |
| 20C 20DI | Weekend  | 10%  | 16%  | 16%  | 41%  | 57%   | 66%   | 71%   | 56%   | 47%   | 26%   | 12%   | 6%    | 0%    | 0%    | 0%    | 0%    | 0%    |
| 20DB     | Midweek  | 4%   | 42%  | 48%  | 70%  | 74%   | 61%   | 49%   | 32%   | 19%   | 10%   | 10%   | 5%    | 5%    | 2%    | 0%    | 0%    | 0%    |
| 20DB     | Weekend  | 8%   | 21%  | 21%  | 48%  | 64%   | 63%   | 62%   | 48%   | 38%   | 21%   | 10%   | 5%    | 0%    | 0%    | 0%    | 0%    | 0%    |
| 20DO     | Midweek  | 6%   | 39%  | 48%  | 69%  | 73%   | 63%   | 53%   | 36%   | 14%   | 6%    | 6%    | 4%    | 4%    | 2%    | 0%    | 0%    | 0%    |
| 20DO     | Weekend  | 8%   | 26%  | 35%  | 56%  | 69%   | 69%   | 64%   | 41%   | 30%   | 16%   | 7%    | 4%    | 0%    | 0%    | 0%    | 0%    | 0%    |