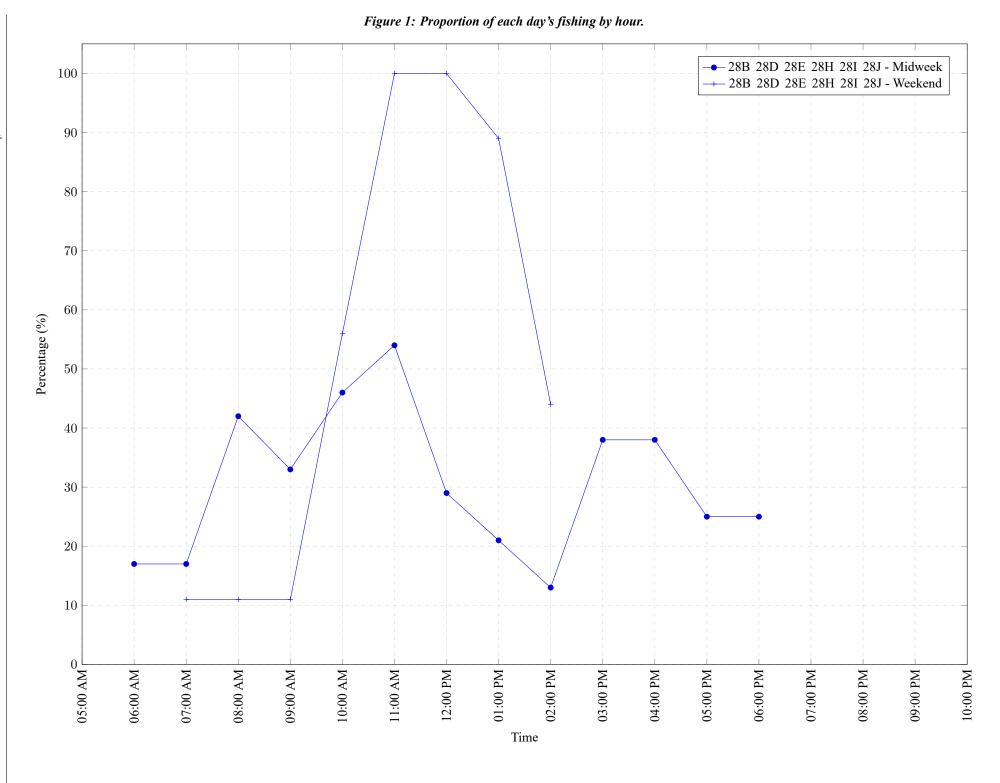

Area 28 May 2023

Table 7: Proportion of each day's fishing by hour.

| Areas                   | Day Type | 6:00 | 7:00 | 8:00 | 9:00 | 10:00 | 11:00 | 12:00 | 01:00 | 02:00 | 03:00 | 04:00 | 05:00 | 06:00 | 07:00 | 08:00 | 09:00 | 10:00 |
|-------------------------|----------|------|------|------|------|-------|-------|-------|-------|-------|-------|-------|-------|-------|-------|-------|-------|-------|
|                         |          | AM   | AM   | AM   | AM   | AM    | AM    | PM    |
| 28B 28D 28E 28H 28I 28J | Midweek  | 17%  | 17%  | 42%  | 33%  | 46%   | 54%   | 29%   | 21%   | 13%   | 38%   | 38%   | 25%   | 25%   | 0%    | 0%    | 0%    | 0%    |
| 28B 28D 28E 28H 28I 28J | Weekend  | 0%   | 11%  | 11%  | 11%  | 56%   | 100%  | 100%  | 89%   | 44%   | 0%    | 0%    | 0%    | 0%    | 0%    | 0%    | 0%    | 0%    |