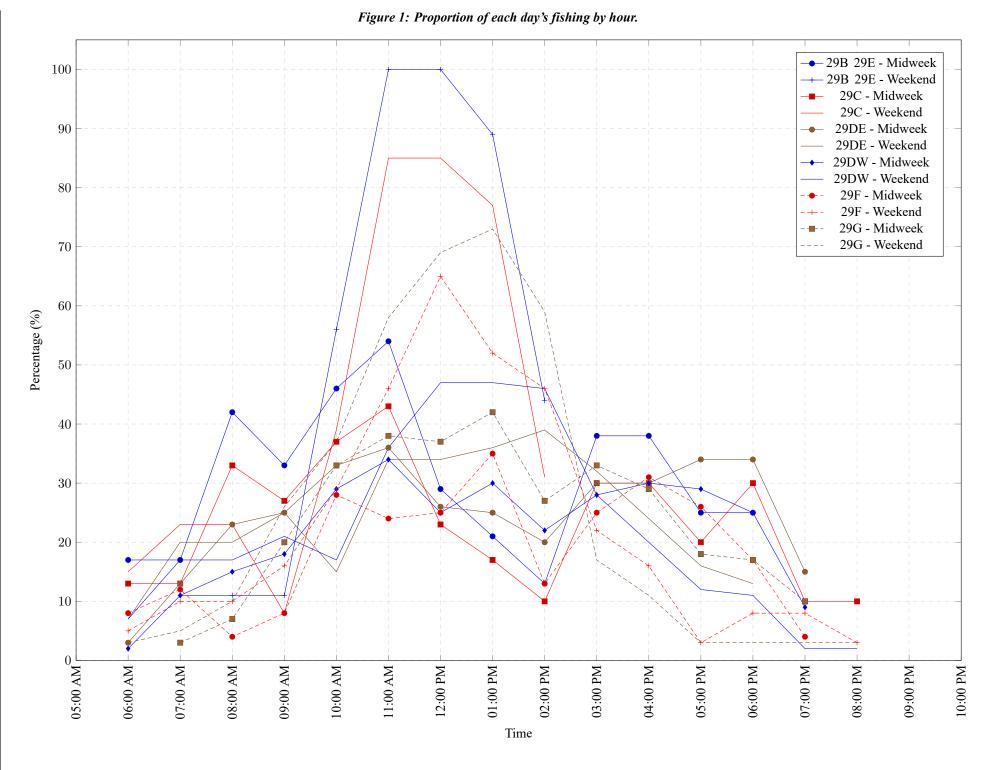

### Table 7: Proportion of each day's fishing by hour.

| Areas   | Day Type | 6:00<br>AM | 7:00<br>AM | 8:00<br>AM | 9:00<br>AM | 10:00<br>AM | 11:00<br>AM | 12:00<br>PM | 01:00<br>PM | 02:00<br>PM | 03:00<br>PM | 04:00<br>PM | 05:00<br>PM | 06:00<br>PM | 07:00<br>PM | 08:00<br>PM | 09:00<br>PM | 10:00<br>PM |
|---------|----------|------------|------------|------------|------------|-------------|-------------|-------------|-------------|-------------|-------------|-------------|-------------|-------------|-------------|-------------|-------------|-------------|
| 29B 29E | Midweek  | 17%        | 17%        | 42%        | 33%        | 46%         | 54%         | 29%         | 21%         | 13%         | 38%         | 38%         | 25%         | 25%         | 0%          | 0%          | 0%          | 0%          |
| 29B 29E | Weekend  | 0%         | 11%        | 11%        | 11%        | 56%         | 100%        | 100%        | 89%         | 44%         | 0%          | 0%          | 0%          | 0%          | 0%          | 0%          | 0%          | 0%          |
| 29C     | Midweek  | 13%        | 13%        | 33%        | 27%        | 37%         | 43%         | 23%         | 17%         | 10%         | 30%         | 30%         | 20%         | 30%         | 10%         | 10%         | 0%          | 0%          |
| 29C     | Weekend  | 15%        | 23%        | 23%        | 8%         | 39%         | 85%         | 85%         | 77%         | 31%         | 0%          | 0%          | 0%          | 0%          | 0%          | 0%          | 0%          | 0%          |
| 29DE    | Midweek  | 3%         | 13%        | 23%        | 25%        | 33%         | 36%         | 26%         | 25%         | 20%         | 30%         | 30%         | 34%         | 34%         | 15%         | 0%          | 0%          | 0%          |
| 29DE    | Weekend  | 7%         | 20%        | 20%        | 25%        | 15%         | 34%         | 34%         | 36%         | 39%         | 32%         | 24%         | 16%         | 13%         | 0%          | 0%          | 0%          | 0%          |
| 29DW    | Midweek  | 2%         | 11%        | 15%        | 18%        | 29%         | 34%         | 25%         | 30%         | 22%         | 28%         | 30%         | 29%         | 25%         | 9%          | 0%          | 0%          | 0%          |
| 29DW    | Weekend  | 7%         | 17%        | 17%        | 21%        | 17%         | 36%         | 47%         | 47%         | 46%         | 28%         | 20%         | 12%         | 11%         | 2%          | 2%          | 0%          | 0%          |
| 29F     | Midweek  | 8%         | 12%        | 4%         | 8%         | 28%         | 24%         | 25%         | 35%         | 13%         | 25%         | 31%         | 26%         | 17%         | 4%          | 0%          | 0%          | 0%          |
| 29F     | Weekend  | 5%         | 10%        | 10%        | 16%        | 29%         | 46%         | 65%         | 52%         | 46%         | 22%         | 16%         | 3%          | 8%          | 8%          | 3%          | 0%          | 0%          |
| 29G     | Midweek  | 0%         | 3%         | 7%         | 20%        | 33%         | 38%         | 37%         | 42%         | 27%         | 33%         | 29%         | 18%         | 17%         | 10%         | 0%          | 0%          | 0%          |
| 29G     | Weekend  | 3%         | 5%         | 10%        | 26%        | 37%         | 58%         | 69%         | 73%         | 59%         | 17%         | 11%         | 3%          | 3%          | 3%          | 3%          | 0%          | 0%          |