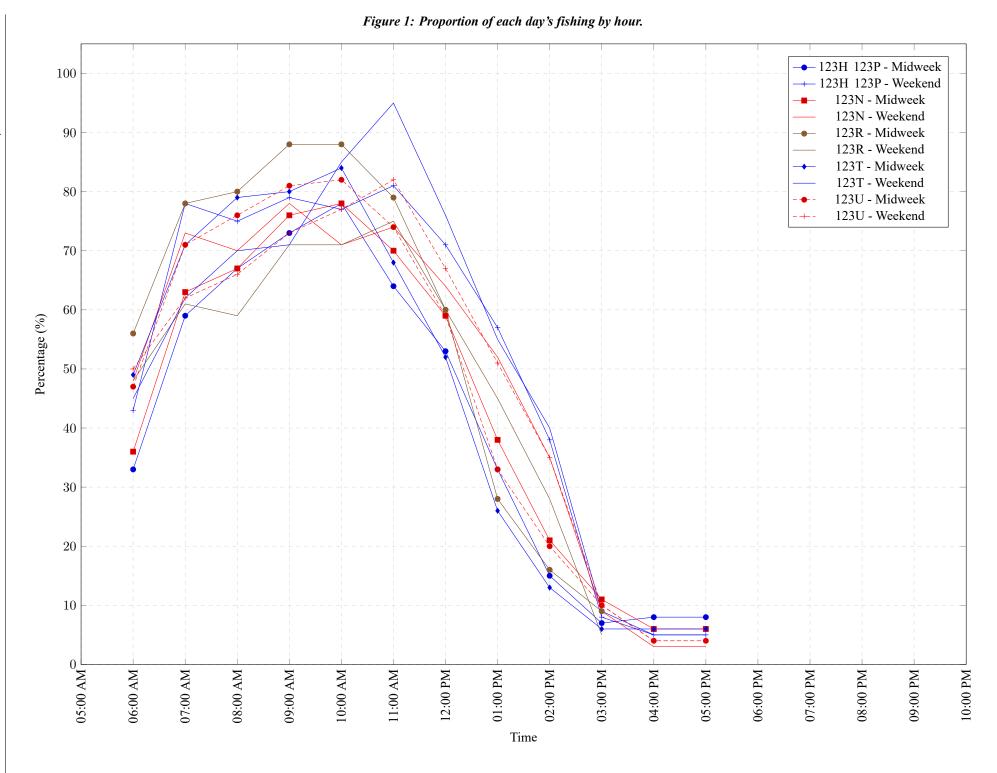

Area 123 June 2023

Table 7: Proportion of each day's fishing by hour.

| Areas     | Day Type | 6:00<br>AM | 7:00<br>AM | 8:00<br>AM | 9:00<br>AM | 10:00<br>AM | 11:00<br>AM | 12:00<br>PM | 01:00<br>PM | 02:00<br>PM | 03:00<br>PM | 04:00<br>PM | 05:00<br>PM | 06:00<br>PM | 07:00<br>PM | 08:00<br>PM | 09:00<br>PM | 10:00<br>PM |
|-----------|----------|------------|------------|------------|------------|-------------|-------------|-------------|-------------|-------------|-------------|-------------|-------------|-------------|-------------|-------------|-------------|-------------|
|           |          | AIVI       | AIVI       | AIVI       | AIVI       | AIVI        | AIVI        | 1 1V1       | 1 1V1       | 1 1V1       | 1 1/1       | 1 1/1       | 1 1/1       | 1 1/1       | 1 1/1       | 1 1/1       | 1 1/1       | 1 IVI       |
| 123H 123P | Midweek  | 33%        | 59%        | 67%        | 73%        | 78%         | 64%         | 53%         | 33%         | 15%         | 7%          | 8%          | 8%          | 0%          | 0%          | 0%          | 0%          | 0%          |
| 123H 123P | Weekend  | 43%        | 78%        | 75%        | 79%        | 77%         | 81%         | 71%         | 57%         | 38%         | 8%          | 5%          | 5%          | 0%          | 0%          | 0%          | 0%          | 0%          |
| 123N      | Midweek  | 36%        | 63%        | 67%        | 76%        | 78%         | 70%         | 59%         | 38%         | 21%         | 11%         | 6%          | 6%          | 0%          | 0%          | 0%          | 0%          | 0%          |
| 123N      | Weekend  | 48%        | 73%        | 70%        | 78%        | 71%         | 74%         | 64%         | 52%         | 35%         | 9%          | 3%          | 3%          | 0%          | 0%          | 0%          | 0%          | 0%          |
| 123R      | Midweek  | 56%        | 78%        | 80%        | 88%        | 88%         | 79%         | 60%         | 28%         | 16%         | 9%          | 0%          | 0%          | 0%          | 0%          | 0%          | 0%          | 0%          |
| 123R      | Weekend  | 48%        | 61%        | 59%        | 71%        | 71%         | 75%         | 60%         | 45%         | 28%         | 5%          | 0%          | 0%          | 0%          | 0%          | 0%          | 0%          | 0%          |
| 123T      | Midweek  | 49%        | 71%        | 79%        | 80%        | 84%         | 68%         | 52%         | 26%         | 13%         | 6%          | 6%          | 6%          | 0%          | 0%          | 0%          | 0%          | 0%          |
| 123T      | Weekend  | 45%        | 62%        | 70%        | 71%        | 85%         | 95%         | 76%         | 55%         | 40%         | 9%          | 5%          | 5%          | 0%          | 0%          | 0%          | 0%          | 0%          |
| 123U      | Midweek  | 47%        | 71%        | 76%        | 81%        | 82%         | 74%         | 59%         | 33%         | 20%         | 10%         | 4%          | 4%          | 0%          | 0%          | 0%          | 0%          | 0%          |
| 123U      | Weekend  | 50%        | 62%        | 66%        | 73%        | 77%         | 82%         | 67%         | 51%         | 35%         | 10%         | 4%          | 4%          | 0%          | 0%          | 0%          | 0%          | 0%          |