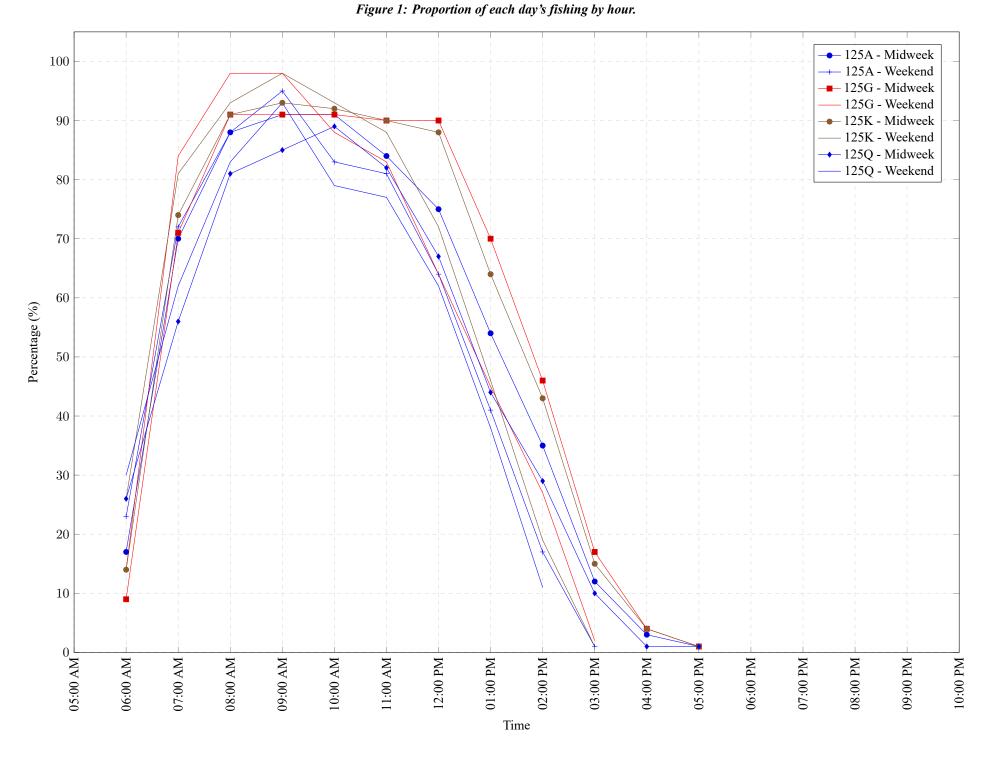

Area 125 June 2023

 Table 7: Proportion of each day's fishing by hour.

| Areas | Day Type | 6:00<br>AM | 7:00<br>AM | 8:00<br>AM | 9:00<br>AM | 10:00<br>AM | 11:00<br>AM | 12:00<br>PM | 01:00<br>PM | 02:00<br>PM | 03:00<br>PM | 04:00<br>PM | 05:00<br>PM | 06:00<br>PM | 07:00<br>PM | 08:00<br>PM | 09:00<br>PM | 10:00<br>PM |
|-------|----------|------------|------------|------------|------------|-------------|-------------|-------------|-------------|-------------|-------------|-------------|-------------|-------------|-------------|-------------|-------------|-------------|
| 125A  | Midweek  | 17%        | 70%        | 88%        | 91%        | 91%         | 84%         | 75%         | 54%         | 35%         | 12%         | 3%          | 1%          | 0%          | 0%          | 0%          | 0%          | 0%          |
| 125A  | Weekend  | 23%        | 72%        | 88%        | 95%        | 83%         | 81%         | 64%         | 41%         | 17%         | 1%          | 0%          | 0%          | 0%          | 0%          | 0%          | 0%          | 0%          |
| 125G  | Midweek  | 9%         | 71%        | 91%        | 91%        | 91%         | 90%         | 90%         | 70%         | 46%         | 17%         | 4%          | 1%          | 0%          | 0%          | 0%          | 0%          | 0%          |
| 125G  | Weekend  | 14%        | 84%        | 98%        | 98%        | 88%         | 83%         | 64%         | 45%         | 27%         | 2%          | 0%          | 0%          | 0%          | 0%          | 0%          | 0%          | 0%          |
| 125K  | Midweek  | 14%        | 74%        | 91%        | 93%        | 92%         | 90%         | 88%         | 64%         | 43%         | 15%         | 4%          | 1%          | 0%          | 0%          | 0%          | 0%          | 0%          |
| 125K  | Weekend  | 26%        | 81%        | 93%        | 98%        | 93%         | 88%         | 72%         | 46%         | 19%         | 1%          | 0%          | 0%          | 0%          | 0%          | 0%          | 0%          | 0%          |
| 125Q  | Midweek  | 26%        | 56%        | 81%        | 85%        | 89%         | 82%         | 67%         | 44%         | 29%         | 10%         | 1%          | 1%          | 0%          | 0%          | 0%          | 0%          | 0%          |
| 125Q  | Weekend  | 30%        | 62%        | 83%        | 93%        | 79%         | 77%         | 62%         | 38%         | 11%         | 0%          | 0%          | 0%          | 0%          | 0%          | 0%          | 0%          | 0%          |