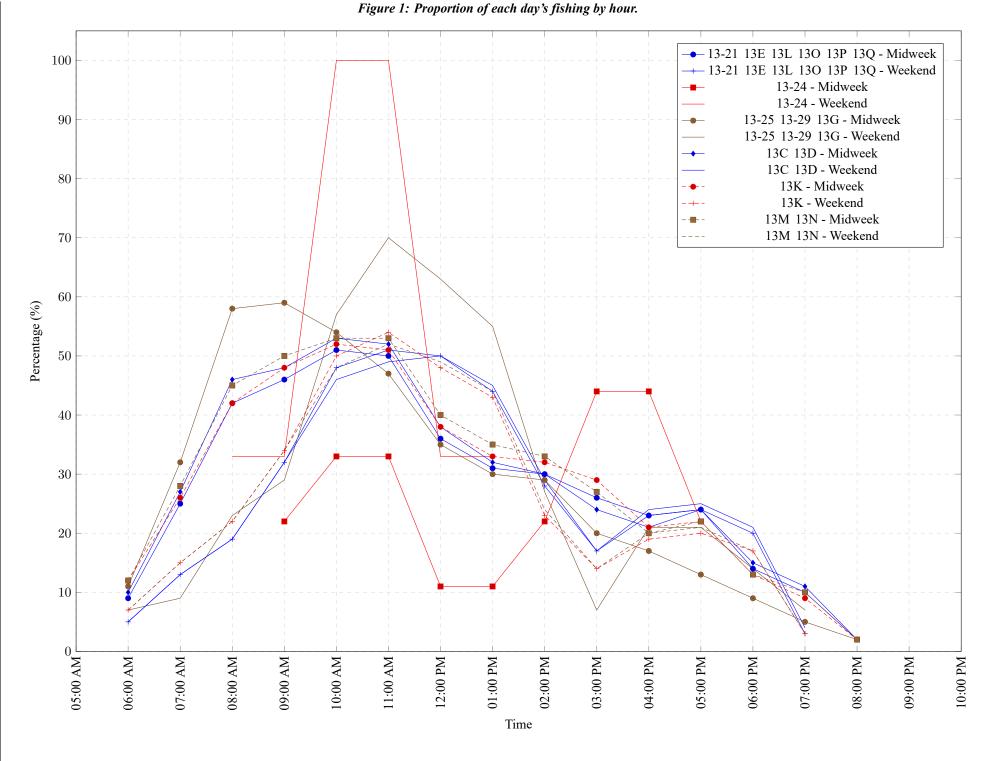

4

 Table 7: Proportion of each day's fishing by hour.

| Areas                     | Day Type | 6:00 | 7:00 | 8:00 | 9:00 | 10:00 | 11:00 | 12:00 | 01:00 | 02:00 | 03:00 | 04:00 | 05:00 | 06:00 | 07:00 | 08:00 | 09:00 | 10:00 |
|---------------------------|----------|------|------|------|------|-------|-------|-------|-------|-------|-------|-------|-------|-------|-------|-------|-------|-------|
|                           |          | AM   | AM   | AM   | AM   | AM    | AM    | РМ    | PM    |
| 13-21 13E 13L 13O 13P 13Q | Midweek  | 9%   | 25%  | 42%  | 46%  | 51%   | 50%   | 36%   | 31%   | 30%   | 26%   | 23%   | 24%   | 14%   | 10%   | 2%    | 0%    | 0%    |
| 13-21 13E 13L 13O 13P 13Q | Weekend  | 5%   | 13%  | 19%  | 32%  | 48%   | 51%   | 50%   | 44%   | 28%   | 17%   | 23%   | 24%   | 20%   | 3%    | 0%    | 0%    | 0%    |
| 13-24                     | Midweek  | 0%   | 0%   | 0%   | 22%  | 33%   | 33%   | 11%   | 11%   | 22%   | 44%   | 44%   | 22%   | 0%    | 0%    | 0%    | 0%    | 0%    |
| 13-24                     | Weekend  | 0%   | 0%   | 33%  | 33%  | 100%  | 100%  | 33%   | 33%   | 0%    | 0%    | 0%    | 0%    | 0%    | 0%    | 0%    | 0%    | 0%    |
| 13-25 13-29 13G           | Midweek  | 11%  | 32%  | 58%  | 59%  | 54%   | 47%   | 35%   | 30%   | 29%   | 20%   | 17%   | 13%   | 9%    | 5%    | 2%    | 0%    | 0%    |
| 13-25 13-29 13G           | Weekend  | 7%   | 9%   | 23%  | 29%  | 57%   | 70%   | 63%   | 55%   | 27%   | 7%    | 21%   | 21%   | 14%   | 7%    | 0%    | 0%    | 0%    |
| 13C 13D                   | Midweek  | 10%  | 27%  | 46%  | 48%  | 53%   | 52%   | 38%   | 32%   | 30%   | 24%   | 21%   | 24%   | 15%   | 11%   | 2%    | 0%    | 0%    |
| 13C 13D                   | Weekend  | 5%   | 13%  | 19%  | 32%  | 46%   | 49%   | 50%   | 45%   | 29%   | 17%   | 24%   | 25%   | 21%   | 4%    | 0%    | 0%    | 0%    |
| 13K                       | Midweek  | 12%  | 26%  | 42%  | 48%  | 52%   | 51%   | 38%   | 33%   | 32%   | 29%   | 21%   | 22%   | 13%   | 9%    | 2%    | 0%    | 0%    |
| 13K                       | Weekend  | 7%   | 15%  | 22%  | 34%  | 50%   | 54%   | 48%   | 43%   | 23%   | 14%   | 19%   | 20%   | 17%   | 3%    | 0%    | 0%    | 0%    |
| 13M 13N                   | Midweek  | 12%  | 28%  | 45%  | 50%  | 53%   | 53%   | 40%   | 35%   | 33%   | 27%   | 20%   | 22%   | 13%   | 10%   | 2%    | 0%    | 0%    |
| 13M 13N                   | Weekend  | 7%   | 15%  | 22%  | 34%  | 48%   | 52%   | 49%   | 44%   | 24%   | 14%   | 20%   | 21%   | 17%   | 3%    | 0%    | 0%    | 0%    |