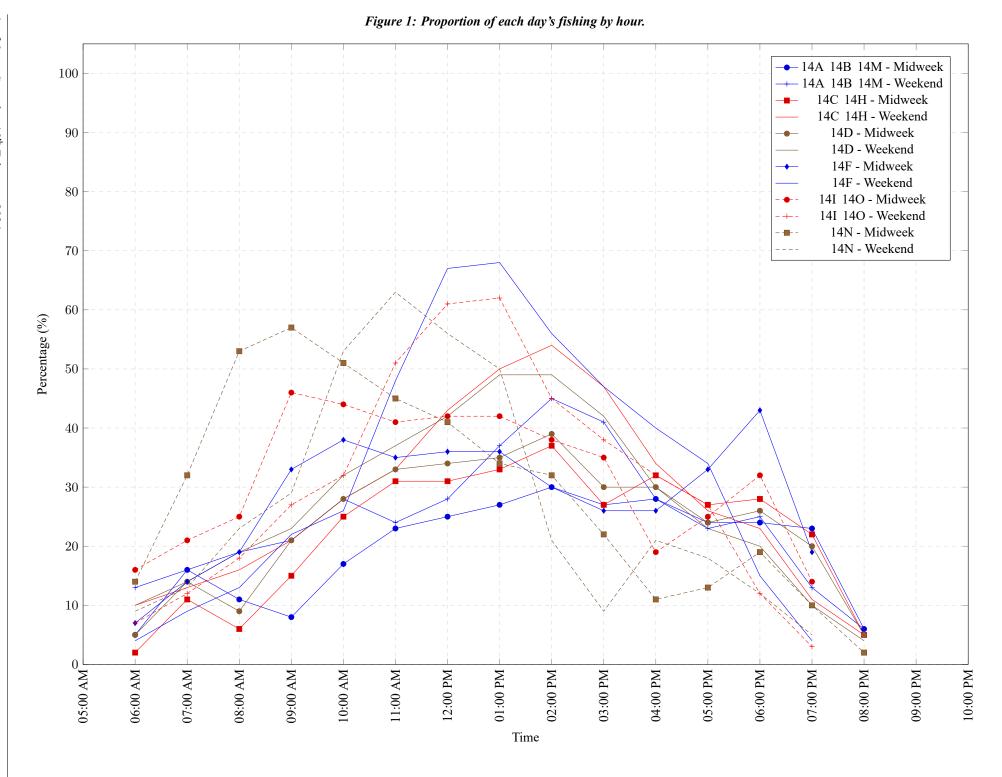

Area 14 June 2023

Table 7: Proportion of each day's fishing by hour.

| Areas       | Day Type | 6:00 | 7:00 | 8:00 | 9:00 | 10:00 | 11:00 | 12:00 | 01:00 | 02:00 | 03:00 | 04:00 | 05:00 | 06:00 | 07:00 | 08:00 | 09:00 | 10:00 |
|-------------|----------|------|------|------|------|-------|-------|-------|-------|-------|-------|-------|-------|-------|-------|-------|-------|-------|
|             |          | AM   | AM   | AM   | AM   | AM    | AM    | PM    |
| 14A 14B 14M | Midweek  | 5%   | 16%  | 11%  | 8%   | 17%   | 23%   | 25%   | 27%   | 30%   | 27%   | 28%   | 24%   | 24%   | 23%   | 6%    | 0%    | 0%    |
| 14A 14B 14M | Weekend  | 13%  | 16%  | 19%  | 21%  | 28%   | 24%   | 28%   | 37%   | 45%   | 41%   | 28%   | 23%   | 25%   | 13%   | 6%    | 0%    | 0%    |
| 14C 14H     | Midweek  | 2%   | 11%  | 6%   | 15%  | 25%   | 31%   | 31%   | 33%   | 37%   | 27%   | 32%   | 27%   | 28%   | 22%   | 5%    | 0%    | 0%    |
| 14C 14H     | Weekend  | 10%  | 13%  | 16%  | 21%  | 28%   | 33%   | 43%   | 50%   | 54%   | 47%   | 34%   | 26%   | 23%   | 11%   | 5%    | 0%    | 0%    |
| 14D         | Midweek  | 5%   | 14%  | 9%   | 21%  | 28%   | 33%   | 34%   | 35%   | 39%   | 30%   | 30%   | 24%   | 26%   | 20%   | 5%    | 0%    | 0%    |
| 14D         | Weekend  | 10%  | 14%  | 19%  | 23%  | 32%   | 37%   | 42%   | 49%   | 49%   | 42%   | 30%   | 23%   | 20%   | 10%   | 4%    | 0%    | 0%    |
| 14F         | Midweek  | 7%   | 14%  | 19%  | 33%  | 38%   | 35%   | 36%   | 36%   | 30%   | 26%   | 26%   | 33%   | 43%   | 19%   | 0%    | 0%    | 0%    |
| 14F         | Weekend  | 4%   | 9%   | 13%  | 22%  | 26%   | 48%   | 67%   | 68%   | 56%   | 47%   | 40%   | 34%   | 15%   | 4%    | 0%    | 0%    | 0%    |
| 14I 14O     | Midweek  | 16%  | 21%  | 25%  | 46%  | 44%   | 41%   | 42%   | 42%   | 38%   | 35%   | 19%   | 25%   | 32%   | 14%   | 0%    | 0%    | 0%    |
| 14I 14O     | Weekend  | 7%   | 12%  | 18%  | 27%  | 32%   | 51%   | 61%   | 62%   | 45%   | 38%   | 32%   | 27%   | 12%   | 3%    | 0%    | 0%    | 0%    |
| 14N         | Midweek  | 14%  | 32%  | 53%  | 57%  | 51%   | 45%   | 41%   | 34%   | 32%   | 22%   | 11%   | 13%   | 19%   | 10%   | 2%    | 0%    | 0%    |
| 14N         | Weekend  | 9%   | 13%  | 23%  | 29%  | 53%   | 63%   | 56%   | 50%   | 21%   | 9%    | 21%   | 18%   | 12%   | 5%    | 0%    | 0%    | 0%    |