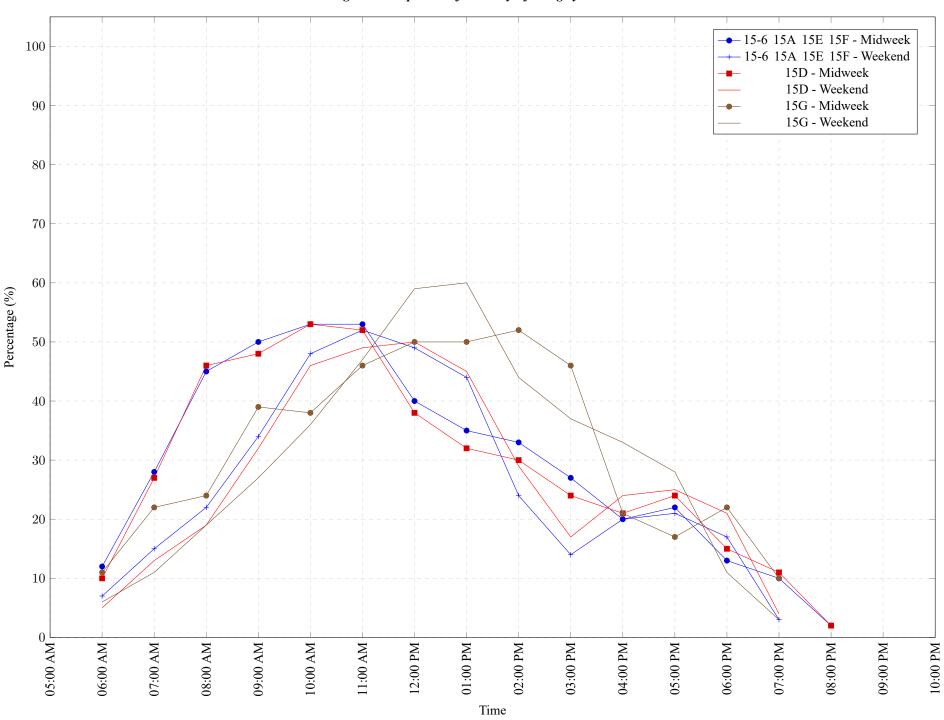

Figure 1: Proportion of each day's fishing by hour.

Area 15 June 2023

Table 7: Proportion of each day's fishing by hour.

| Areas            | Day Type | 6:00 | 7:00 | 8:00 | 9:00 | 10:00 | 11:00 | 12:00 | 01:00 | 02:00 | 03:00 | 04:00 | 05:00 | 06:00 | 07:00 | 08:00 | 09:00 | 10:00 |
|------------------|----------|------|------|------|------|-------|-------|-------|-------|-------|-------|-------|-------|-------|-------|-------|-------|-------|
|                  |          | AM   | AM   | AM   | AM   | AM    | AM    | PM    |
| 15-6 15A 15E 15F | Midweek  | 12%  | 28%  | 45%  | 50%  | 53%   | 53%   | 40%   | 35%   | 33%   | 27%   | 20%   | 22%   | 13%   | 10%   | 2%    | 0%    | 0%    |
| 15-6 15A 15E 15F | Weekend  | 7%   | 15%  | 22%  | 34%  | 48%   | 52%   | 49%   | 44%   | 24%   | 14%   | 20%   | 21%   | 17%   | 3%    | 0%    | 0%    | 0%    |
| 15D              | Midweek  | 10%  | 27%  | 46%  | 48%  | 53%   | 52%   | 38%   | 32%   | 30%   | 24%   | 21%   | 24%   | 15%   | 11%   | 2%    | 0%    | 0%    |
| 15D              | Weekend  | 5%   | 13%  | 19%  | 32%  | 46%   | 49%   | 50%   | 45%   | 29%   | 17%   | 24%   | 25%   | 21%   | 4%    | 0%    | 0%    | 0%    |
| 15G              | Midweek  | 11%  | 22%  | 24%  | 39%  | 38%   | 46%   | 50%   | 50%   | 52%   | 46%   | 21%   | 17%   | 22%   | 10%   | 0%    | 0%    | 0%    |
| 15G              | Weekend  | 6%   | 11%  | 19%  | 27%  | 36%   | 47%   | 59%   | 60%   | 44%   | 37%   | 33%   | 28%   | 11%   | 3%    | 0%    | 0%    | 0%    |