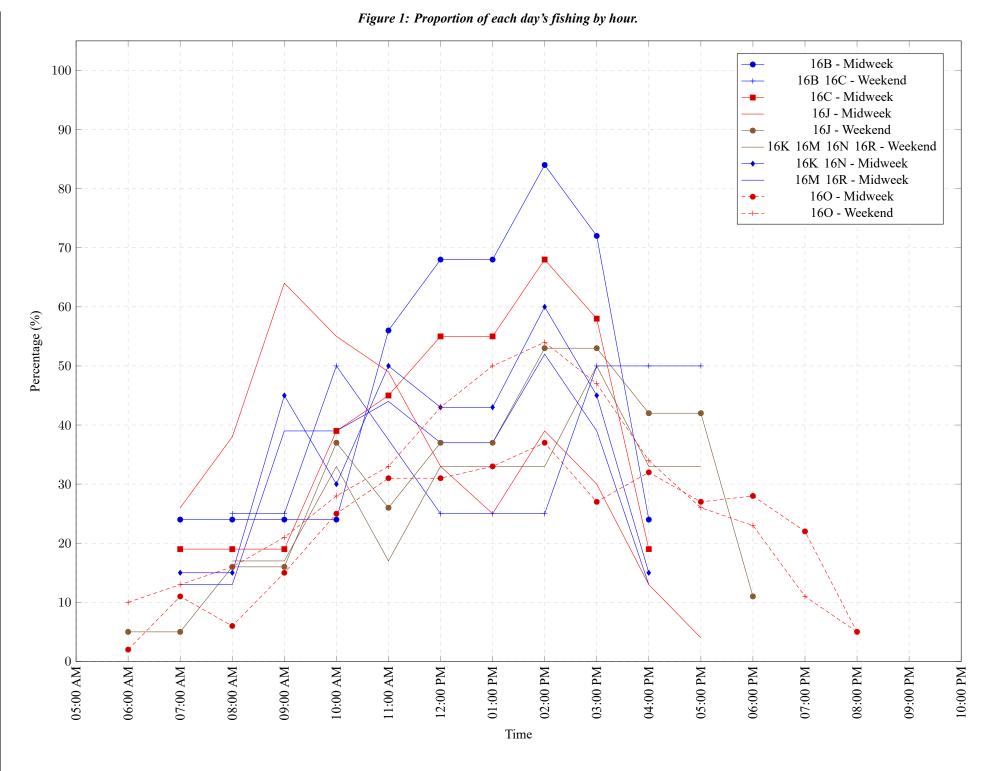

### Table 7: Proportion of each day's fishing by hour.

| Areas           | Day Type | 6:00 | 7:00 | 8:00 | 9:00 | 10:00 | 11:00 | 12.00 | 01.00 | 02.00 |     | 000 |     | 00.00 |     | 08:00 | 07.00 | 10.00 |
|-----------------|----------|------|------|------|------|-------|-------|-------|-------|-------|-----|-----|-----|-------|-----|-------|-------|-------|
|                 |          | AM   | AM   | AM   | AM   | AM    | AM    | PM    | PM    | PM    | PM  | PM  | PM  | PM    | PM  | PM    | PM    | PM    |
| 16B             | Midweek  | 0%   | 24%  | 24%  | 24%  | 24%   | 56%   | 68%   | 68%   | 84%   | 72% | 24% | 0%  | 0%    | 0%  | 0%    | 0%    | 0%    |
| 16B 16C         | Weekend  | 0%   | 0%   | 25%  | 25%  | 50%   | 0%    | 25%   | 25%   | 25%   | 50% | 50% | 50% | 0%    | 0%  | 0%    | 0%    | 0%    |
| 16C             | Midweek  | 0%   | 19%  | 19%  | 19%  | 39%   | 45%   | 55%   | 55%   | 68%   | 58% | 19% | 0%  | 0%    | 0%  | 0%    | 0%    | 0%    |
| 16J             | Midweek  | 0%   | 26%  | 38%  | 64%  | 55%   | 49%   | 33%   | 25%   | 39%   | 30% | 13% | 4%  | 0%    | 0%  | 0%    | 0%    | 0%    |
| 16J             | Weekend  | 5%   | 5%   | 16%  | 16%  | 37%   | 26%   | 37%   | 37%   | 53%   | 53% | 42% | 42% | 11%   | 0%  | 0%    | 0%    | 0%    |
| 16K 16M 16N 16R | Weekend  | 0%   | 0%   | 17%  | 17%  | 33%   | 17%   | 33%   | 33%   | 33%   | 50% | 33% | 33% | 0%    | 0%  | 0%    | 0%    | 0%    |
| 16K 16N         | Midweek  | 0%   | 15%  | 15%  | 45%  | 30%   | 50%   | 43%   | 43%   | 60%   | 45% | 15% | 0%  | 0%    | 0%  | 0%    | 0%    | 0%    |
| 16M 16R         | Midweek  | 0%   | 13%  | 13%  | 39%  | 39%   | 44%   | 37%   | 37%   | 52%   | 39% | 13% | 0%  | 0%    | 0%  | 0%    | 0%    | 0%    |
| 160             | Midweek  | 2%   | 11%  | 6%   | 15%  | 25%   | 31%   | 31%   | 33%   | 37%   | 27% | 32% | 27% | 28%   | 22% | 5%    | 0%    | 0%    |
| 160             | Weekend  | 10%  | 13%  | 16%  | 21%  | 28%   | 33%   | 43%   | 50%   | 54%   | 47% | 34% | 26% | 23%   | 11% | 5%    | 0%    | 0%    |