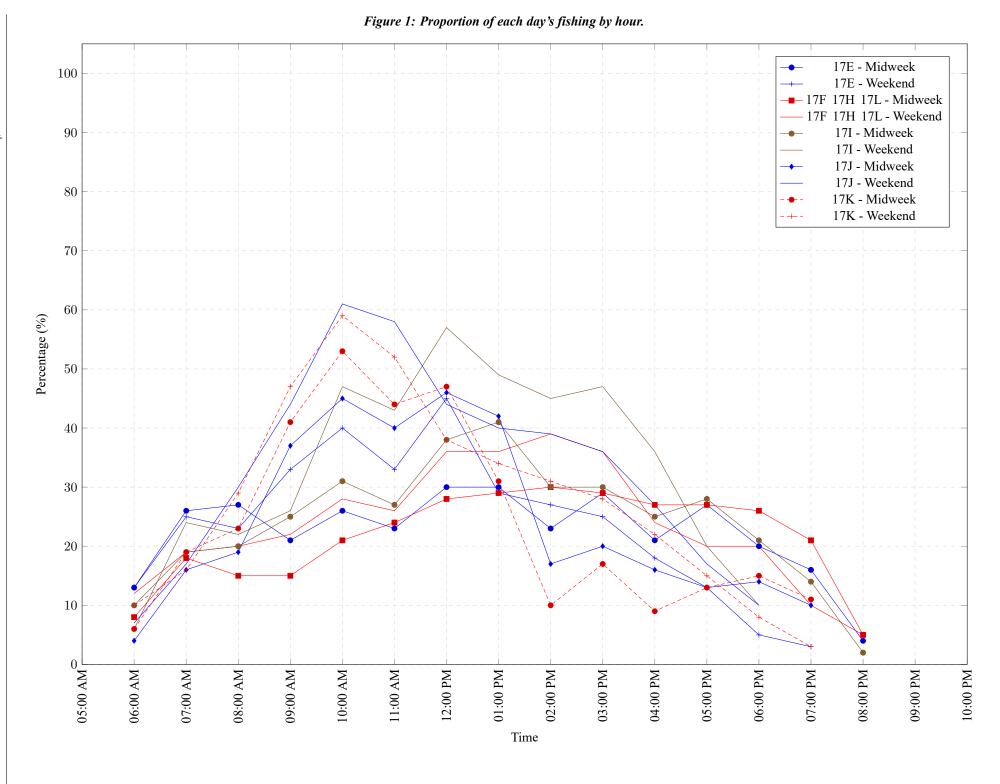

Area 17 June 2023

Area 17 June 2023

Table 7: Proportion of each day's fishing by hour.

| Areas       | Day Type | 6:00 | 7:00 | 8:00 | 9:00 | 10:00 | 11:00 | 12:00 | 01:00 | 02:00 | 03:00 | 04:00 | 05:00 | 06:00 | 07:00 | 08:00 | 09:00 | 10:00 |
|-------------|----------|------|------|------|------|-------|-------|-------|-------|-------|-------|-------|-------|-------|-------|-------|-------|-------|
|             |          | AM   | AM   | AM   | AM   | AM    | AM    | PM    |
| 17E         | Midweek  | 13%  | 26%  | 27%  | 21%  | 26%   | 23%   | 30%   | 30%   | 23%   | 29%   | 21%   | 27%   | 20%   | 16%   | 4%    | 0%    | 0%    |
| 17E         | Weekend  | 13%  | 25%  | 23%  | 33%  | 40%   | 33%   | 45%   | 29%   | 27%   | 25%   | 18%   | 13%   | 5%    | 3%    | 0%    | 0%    | 0%    |
| 17F 17H 17L | Midweek  | 8%   | 18%  | 15%  | 15%  | 21%   | 24%   | 28%   | 29%   | 30%   | 29%   | 27%   | 27%   | 26%   | 21%   | 5%    | 0%    | 0%    |
| 17F 17H 17L | Weekend  | 12%  | 19%  | 20%  | 22%  | 28%   | 26%   | 36%   | 36%   | 39%   | 36%   | 24%   | 20%   | 20%   | 10%   | 5%    | 0%    | 0%    |
| 17I         | Midweek  | 10%  | 19%  | 20%  | 25%  | 31%   | 27%   | 38%   | 41%   | 30%   | 30%   | 25%   | 28%   | 21%   | 14%   | 2%    | 0%    | 0%    |
| 17I         | Weekend  | 6%   | 24%  | 22%  | 26%  | 47%   | 43%   | 57%   | 49%   | 45%   | 47%   | 36%   | 20%   | 10%   | 0%    | 0%    | 0%    | 0%    |
| 17J         | Midweek  | 4%   | 16%  | 19%  | 37%  | 45%   | 40%   | 46%   | 42%   | 17%   | 20%   | 16%   | 13%   | 14%   | 10%   | 0%    | 0%    | 0%    |
| 17J         | Weekend  | 7%   | 17%  | 30%  | 44%  | 61%   | 58%   | 44%   | 40%   | 39%   | 36%   | 27%   | 17%   | 10%   | 0%    | 0%    | 0%    | 0%    |
| 17K         | Midweek  | 6%   | 19%  | 23%  | 41%  | 53%   | 44%   | 47%   | 31%   | 10%   | 17%   | 9%    | 13%   | 15%   | 11%   | 0%    | 0%    | 0%    |
| 17K         | Weekend  | 10%  | 16%  | 29%  | 47%  | 59%   | 52%   | 38%   | 34%   | 31%   | 28%   | 22%   | 15%   | 8%    | 3%    | 0%    | 0%    | 0%    |