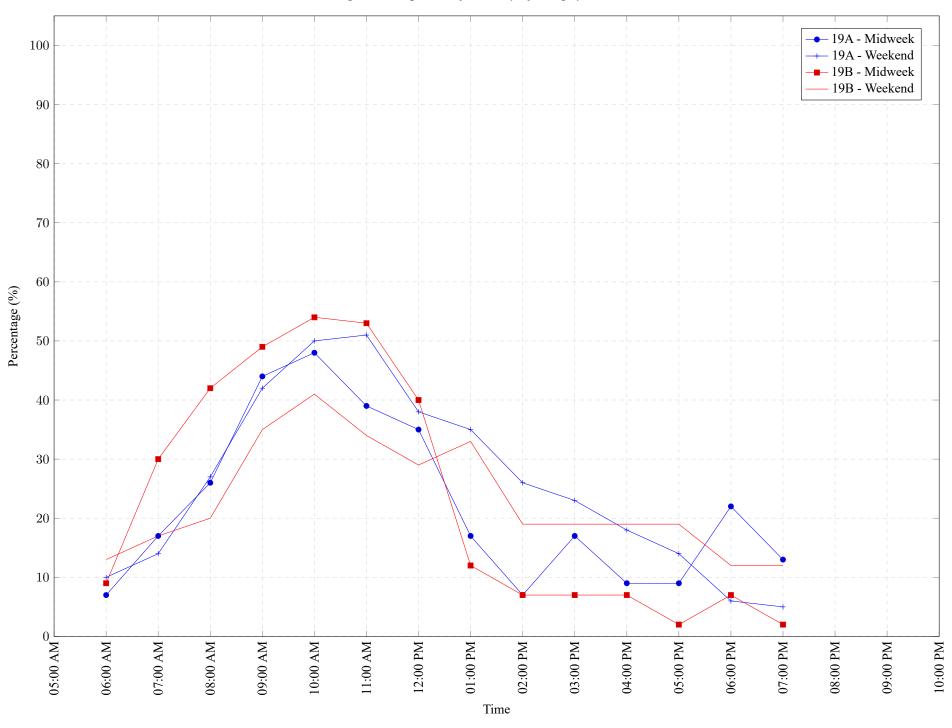

Figure 1: Proportion of each day's fishing by hour.

Area 19 (GS) June 2023

Table 7: Proportion of each day's fishing by hour.

| Areas | Day Type | 6:00 | 7:00 | 8:00 | 9:00 | 10:00 | 11:00 | 12:00 | 01:00 | 02:00 | 03:00 | 04:00 | 05:00 | 06:00 | 07:00 | 08:00 | 09:00 | 10:00 |
|-------|----------|------|------|------|------|-------|-------|-------|-------|-------|-------|-------|-------|-------|-------|-------|-------|-------|
|       |          | AM   | AM   | AM   | AM   | AM    | AM    | PM    |
| 19A   | Midweek  | 7%   | 17%  | 26%  | 44%  | 48%   | 39%   | 35%   | 17%   | 7%    | 17%   | 9%    | 9%    | 22%   | 13%   | 0%    | 0%    | 0%    |
| 19A   | Weekend  | 10%  | 14%  | 27%  | 42%  | 50%   | 51%   | 38%   | 35%   | 26%   | 23%   | 18%   | 14%   | 6%    | 5%    | 0%    | 0%    | 0%    |
| 19B   | Midweek  | 9%   | 30%  | 42%  | 49%  | 54%   | 53%   | 40%   | 12%   | 7%    | 7%    | 7%    | 2%    | 7%    | 2%    | 0%    | 0%    | 0%    |
| 19B   | Weekend  | 13%  | 17%  | 20%  | 35%  | 41%   | 34%   | 29%   | 33%   | 19%   | 19%   | 19%   | 19%   | 12%   | 12%   | 0%    | 0%    | 0%    |