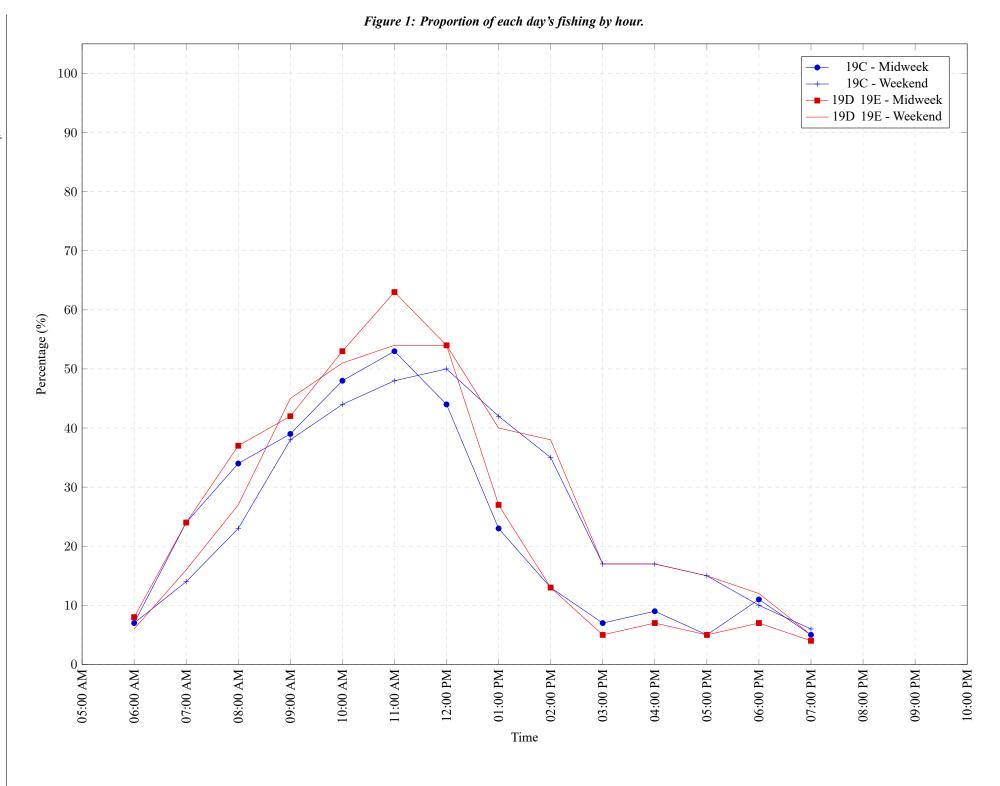

Area 19 (JDF) June 2023

Table 7: Proportion of each day's fishing by hour.

| Areas   | Day Type |    |     |     |     | 10:00 |     |     |     |     |     |     |     |     |    |    |    |    |
|---------|----------|----|-----|-----|-----|-------|-----|-----|-----|-----|-----|-----|-----|-----|----|----|----|----|
|         |          | AM | AM  | AM  | AM  | AM    | AM  | PM  | PM | PM | PM | PM |
| 19C     | Midweek  | 7% | 24% | 34% | 39% | 48%   | 53% | 44% | 23% | 13% | 7%  | 9%  | 5%  | 11% | 5% | 0% | 0% | 0% |
| 19C     | Weekend  | 7% | 14% | 23% | 38% | 44%   | 48% | 50% | 42% | 35% | 17% | 17% | 15% | 10% | 6% | 0% | 0% | 0% |
| 19D 19E | Midweek  | 8% | 24% | 37% | 42% | 53%   | 63% | 54% | 27% | 13% | 5%  | 7%  | 5%  | 7%  | 4% | 0% | 0% | 0% |
| 19D 19E | Weekend  | 6% | 16% | 27% | 45% | 51%   | 54% | 54% | 40% | 38% | 17% | 17% | 15% | 12% | 5% | 0% | 0% | 0% |