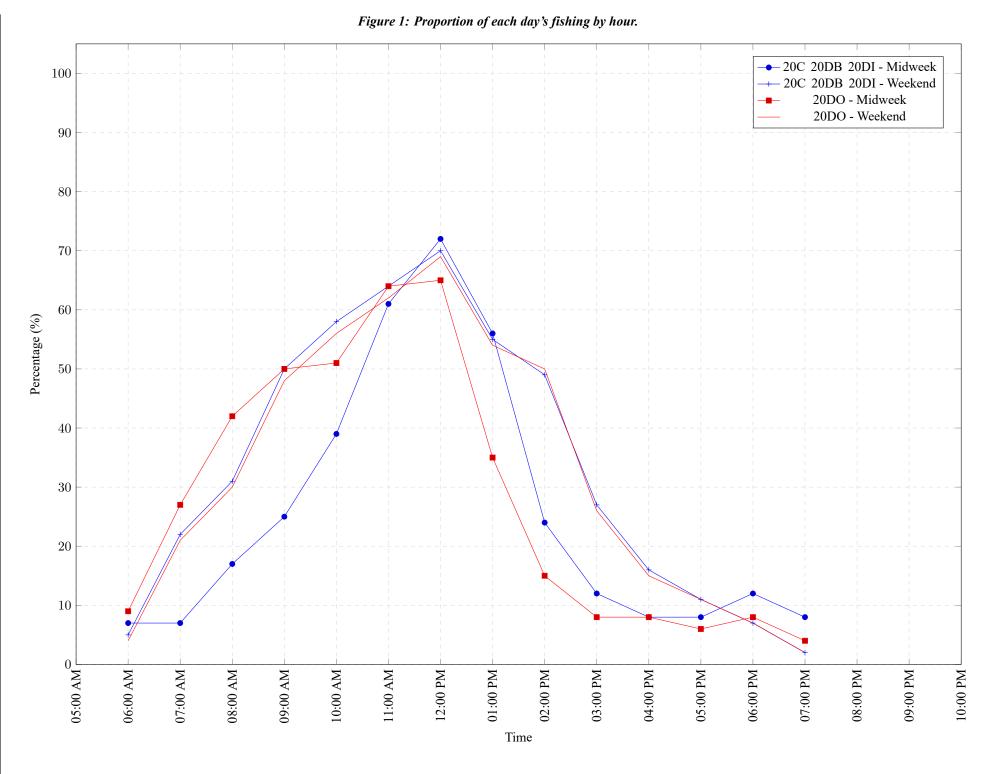

### Table 7: Proportion of each day's fishing by hour.

| Areas         | Day Type | 6:00 | 7:00 |     |     | 10:00 |     |     |     |     |     |     |     |     |    |    |    |    |
|---------------|----------|------|------|-----|-----|-------|-----|-----|-----|-----|-----|-----|-----|-----|----|----|----|----|
|               |          | AM   | AM   | AM  | AM  | AM    | AM  | PM  | PM | PM | PM | PM |
| 20C 20DB 20DI | Midweek  | 7%   | 7%   | 17% | 25% | 39%   | 61% | 72% | 56% | 24% | 12% | 8%  | 8%  | 12% | 8% | 0% | 0% | 0% |
| 20C 20DB 20DI | Weekend  | 5%   | 22%  | 31% | 50% | 58%   | 64% | 70% | 55% | 49% | 27% | 16% | 11% | 7%  | 2% | 0% | 0% | 0% |
| 20DO          | Midweek  | 9%   | 27%  | 42% | 50% | 51%   | 64% | 65% | 35% | 15% | 8%  | 8%  | 6%  | 8%  | 4% | 0% | 0% | 0% |
| 20DO          | Weekend  | 4%   | 21%  | 30% | 48% | 56%   | 62% | 69% | 54% | 50% | 26% | 15% | 11% | 7%  | 2% | 0% | 0% | 0% |