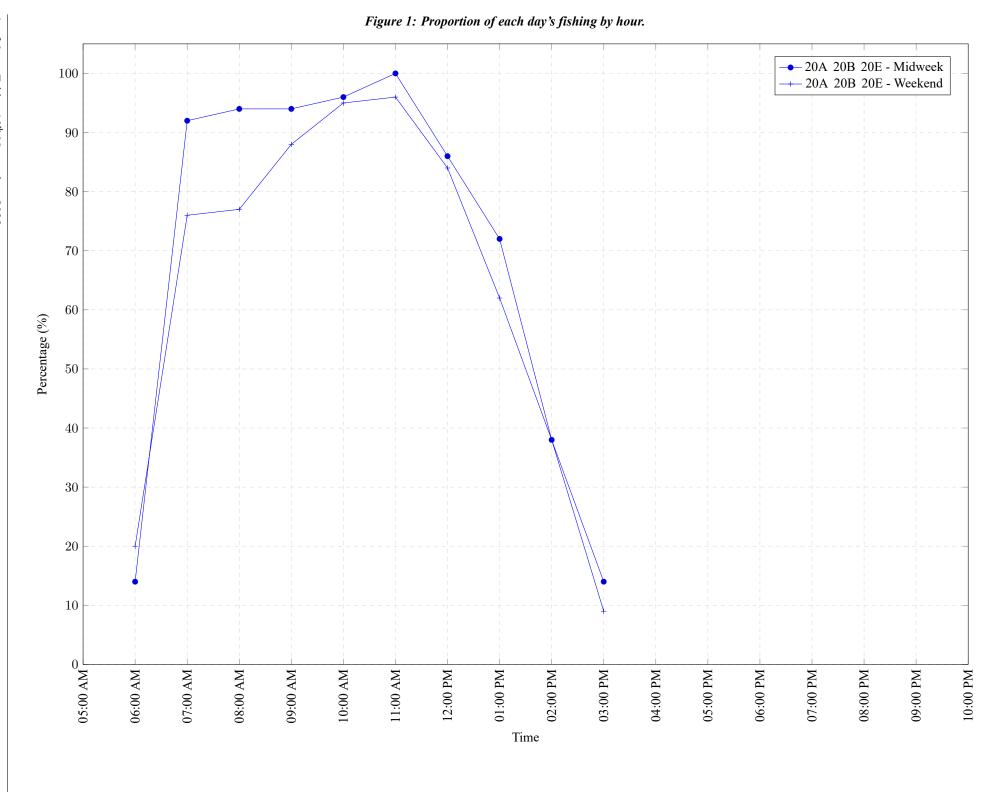

Area 20 (West) June 2023

Table 7: Proportion of each day's fishing by hour.

| Areas       | Day Type | 6:00<br>AM | 7:00<br>AM |     |     | 10:00<br>AM |      | 12:00<br>PM |     |     |     |    |    | 06:00<br>PM |    |    |    |    |
|-------------|----------|------------|------------|-----|-----|-------------|------|-------------|-----|-----|-----|----|----|-------------|----|----|----|----|
| 20A 20B 20E | Midweek  | 14%        | 92%        | 94% | 94% | 96%         | 100% | 86%         | 72% | 38% | 14% | 0% | 0% | 0%          | 0% | 0% | 0% | 0% |
| 20A 20B 20E | Weekend  | 20%        | 76%        | 77% | 88% | 95%         | 96%  | 84%         | 62% | 38% | 9%  | 0% | 0% | 0%          | 0% | 0% | 0% | 0% |